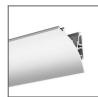

## PRODUCT DESCRIPTION

- Aesthetically separates the luminous and non-luminous sections
- Masks electronic devices housed inside the profile
- Compatible with profiles adapted to the dimensions of the LIGER-22 cover

#### **Additional information**

- masking cover for architectural profiles, e.g. LIPOD, GIZA-LL, KOZEL
- MP-22 allows any arrangement of light in the profile
- It allows you to create luminous and non-luminous sections, aesthetically separated from each other.