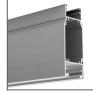

## PRODUCT DESCRIPTION

- Aesthetically separates the luminous and non-luminous sections
- Masks electronic devices housed inside the profile
- Compatible with profiles adapted to the dimensions of the LIGER-22 cover

#### **Additional information**

- masking cover for architectural profiles, e.g. LIPOD, GIZA-LL, KOZEL
- MP-22 allows any arrangement of light in the profile
- It allows you to create luminous and non-luminous sections, aesthetically separated from each other.

Available colours: metallized, RAL9010 white, RAL9005 black. Other RAL colors on request. Masking cover available in 100 cm and 25 cm lengths.