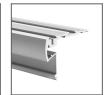

embly**

- snap in

#### **Additional information**

- masking cover for architectural profiles, e.g. LIPOD, GIZA-LL, KOZEL
- MP-22 allows any arrangement of light in the profile
- It allows you to create luminous and non-luminous sections, aesthetically separated from each other.

Available colours: metallized, RAL9010 white, RAL9005 black. Other RAL colors on request. Masking cover available in 100 cm and 25 cm lengths.

## **TECHNICAL DRAWING**





# **RELATED PROFILES**



GIZA-LL profile Ref: C0758



KOZUS-CR Profile Ref: C0600



GIZA Profile Ref: B5556



LIPOD Profile Ref: B5554



LOKOM Profile Ref: B5553



LARKO Profile Ref: B5552



OPAC-30 Profile Ref: B6164



LOC-30 Profile Ref: 18015



KOZEL Profile Ref: B6454



KOZUS Profile Ref: B7823



KIDES-DUO Profile Ref: 18032



STEPUS Profile Ref: 18038



WERKIN Profile Ref: 18025



GIZA-DUO-LL Profile Ref: C2162