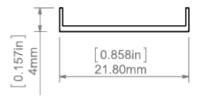

hetically separates the luminous and non-luminous sections
- Masks electronic devices housed inside the profile
- Compatible with profiles adapted to the dimensions of the LIGER-22 cover

Fill empty fields

Product nr.

Fixture type

Company

Job name

Date



## **TECHNICAL SPECIFICATION**

# **Application**

- to hide the power supply

# **Assembly**

- snap in

#### **Additional information**

- masking cover for architectural profiles, e.g. LIPOD, GIZA-LL, KOZEL
- MP-22 allows any arrangement of light in the profile
- It allows you to create luminous and non-luminous sections, aesthetically separated from each other.

Available colours: metallized, RAL9010 white, RAL9005 black. Other RAL colors on request. Masking cover available in 100 cm and 25 cm lengths.

## **TECHNICAL DRAWING**





# **RELATED PROFILES**



GIZA-LL profile Ref: C0758



KOZUS-CR Profile Ref: C0600



GIZA Profile Ref: B5556



LIPOD Profile Ref: B5554



LOKOM Profile Ref: B5553



LARKO Profile Ref: B5552



OPAC-30 Profile Ref: B6164



LOC-30 Profile Ref: 18015



KOZEL Profile Ref: B6454



KOZUS Profile Ref: B7823



KIDES-DUO Profile Ref: 18032



STEPUS Profile Ref: 18038



WERKIN Profile Ref: 18025



GIZA-DUO-LL Profile Ref: C2162