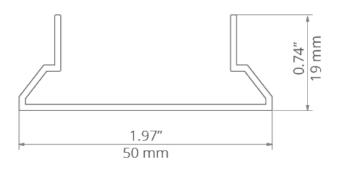

# PRODUCT DESCRIPTION

|              | Fill empty fields |
|--------------|-------------------|
| Product nr.  |                   |
| Fixture type |                   |
| Company      |                   |
| Job name     |                   |
| Date         |                   |



# **TECHNICAL SPECIFICATION**

#### **Application**

- LED protection and light diffusion in lighting fixtures

#### Mounting

- to the profile, by pressing

#### **Additional information**

- ATTENTION! rigid cover, not intended for bending or deformation

| Material         | РММА                      |
|------------------|---------------------------|
| Available length | 1000 mm, 2000 mm, 3000 mm |
| UV resistance    | yes                       |

### **TECHNICAL DRAWING**





# **RELATED PROFILES**



FOLED-50 Profile Ref: C3632



FOLED-50-SUF Profile Ref: C3631