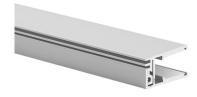

# PRODUCT DESCRIPTION

- Easy and secure mounting to panel edges
- Convenient installation of LED strips
- Adapted for panels with a thickness of 8-10 mm

Fill empty fields

| F | I١ | (I | ı | $\subseteq$ | L | 1 |   |
|---|----|----|---|-------------|---|---|---|
| 1 | н  | И  | ı | J           |   | 1 | ٠ |

# **Application**

- edge illumination of transparent and frosted panels

### **Assembly**

- installation using self-adhesive tape and clasps

### **Additional information**

- the extrusion is a lighting fixture, not a structural element
- space for LED strip: 10 mm