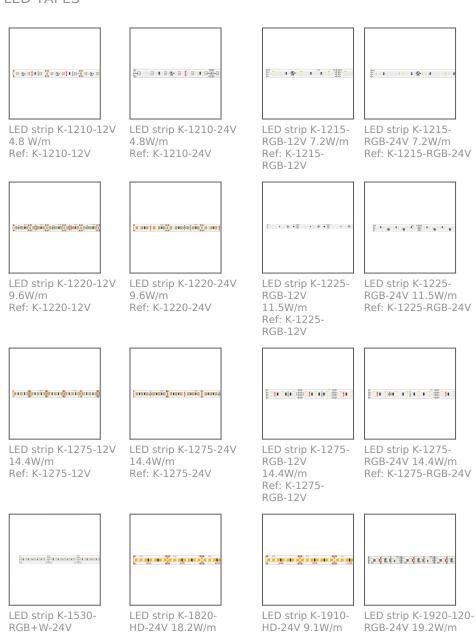

# **LED TAPES**

Ref: K-1530-

RGB+W-24V

Ref: K-1820-HD-24V

Ref: K-1910-

HD-24V

Ref: K-1920-120-

RGB-24V