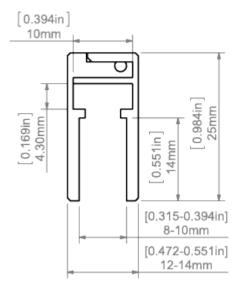

# **TECHNICAL DRAWING**

# PRODUCT DESCRIPTION

- Easy and secure mounting to panel edges
- Convenient installation of LED strips
- Adapted for panels with a thickness of 8-10 mm

Fill empty fields

| F | I١ | (I | ı | $\subseteq$ | L | 1 |   |
|---|----|----|---|-------------|---|---|---|
| 1 | н  | И  | ı | J           |   | 1 | ٠ |

### **Additional information**

- the extrusion is a lighting fixture, not a structural element
- space for LED strip: 10 mm