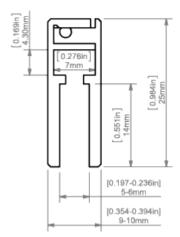

# **TECHNICAL DRAWING**

#### **Additional information**

- the extrusion is a lighting fixture, not a structural element
- space for LED strip: 7 mm

# PRODUCT DESCRIPTION

- Easy and secure mounting to panel edges
- Convenient installation of LED strips
- Adapted for panels with a thickness of 5-6 mm

|     | NI | 10 | ы  |  |
|-----|----|----|----|--|
| 1 1 | IΝ | 10 | 11 |  |