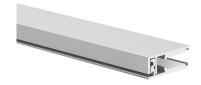

# PRODUCT DESCRIPTION

- Easy and secure mounting to panel edges
- Convenient installation of LED strips
- Adapted for panels with a thickness of 5-6 mm

|     | NI | 10 | ы  |  |
|-----|----|----|----|--|
| 1 1 | IΝ | 10 | 11 |  |

# **Application**

- edge illumination of transparent and frosted panels

#### **Assembly**

- installation using self-adhesive tape and clasps

#### **Additional information**

- the extrusion is a lighting fixture, not a structural element
- space for LED strip: 7 mm