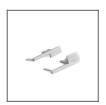

d

\*Custom colors available upon request



Fill empty fields

Product nr.

Fixture type

Company

Job name

Date

# **TECHNICAL SPECIFICATION**

# **Application**

- edge illumination of transparent and frosted panels

#### **Assembly**

- installation using self-adhesive tape and clasps

#### **Additional information**

- the extrusion is a lighting fixture, not a structural element
- space for LED strip: 7 mm

# **AVAILABLE LENGTHS**

| Ref. nr.       | surface finish  | available lengths |
|----------------|-----------------|-------------------|
| 18017ANODAZM_1 | Silver anodized | 1000 mm           |
| 18017ANODAZM_2 | Silver anodized | 2000 mm           |
| 18017ANODAZM_3 | Silver anodized | 3000 mm           |



# **TECHNICAL DRAWING**





# **RELATED PRODUCTS**

# **END CAPS**



KRAV-56 grey End cap Ref: 24033

# MARKETING MATERIALS



Display P230-90177M Ref: 90177M



Foam 70425 Ref: 70425



Presentation set 1 Ref: 90051