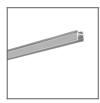

# AVAILABLE LENGTHS

| Ref. nr.  | surface finish     | available lengths |
|-----------|--------------------|-------------------|
| 18046NA_1 | Non anodized (raw) | 1000 mm           |
| 18046NA_2 | Non anodized (raw) | 2000 mm           |
| 18046NA_3 | Non anodized (raw) | 3000 mm           |

# **RELATED PROFILES**

PIKO-ZM Profile Ref: C1168