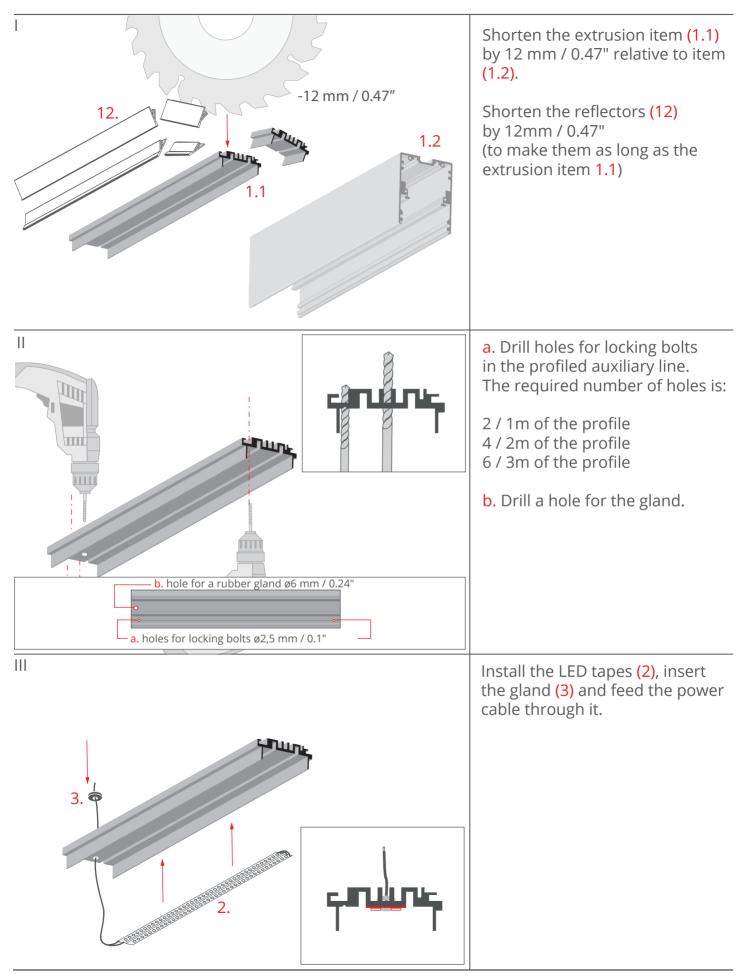

\*The full range of accessories and electronics is available at www.KlusDesign.eu

**NOTE!** All LED strips must be connected to a 12 V or 24 V power supply.

**IMPORTANT:** Not all possible mounting procedures are presented here. More mounting procedures and related accessories can be found at www.KlusDesign.eu. Drawings of profiles and accessories in these instructions are simplified and only approximate the actual shapes.