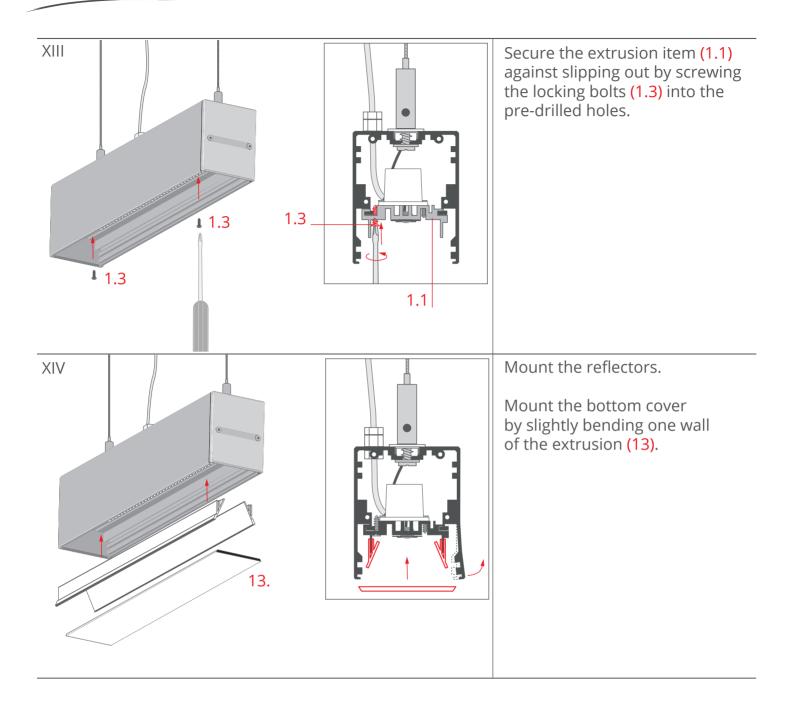

\*The full range of accessories and electronics is available at www.KlusDesign.eu

**NOTE!** All LED strips must be connected to a 12 V or 24 V power supply.

**IMPORTANT:** Not all possible mounting procedures are presented here. More mounting procedures and related accessories can be found at www.KlusDesign.eu. Drawings of profiles and accessories in these instructions are simplified and only approximate the actual shapes.



**KLUŚ** Inspiring Solutions



www.KlusDesign.eu

KLUŚ Inspiring

Solutions



**KLUŚ** Inspiring Solutions



**KLUŚ** Inspiring Solutions



**KLUŚ** Inspiring Solutions