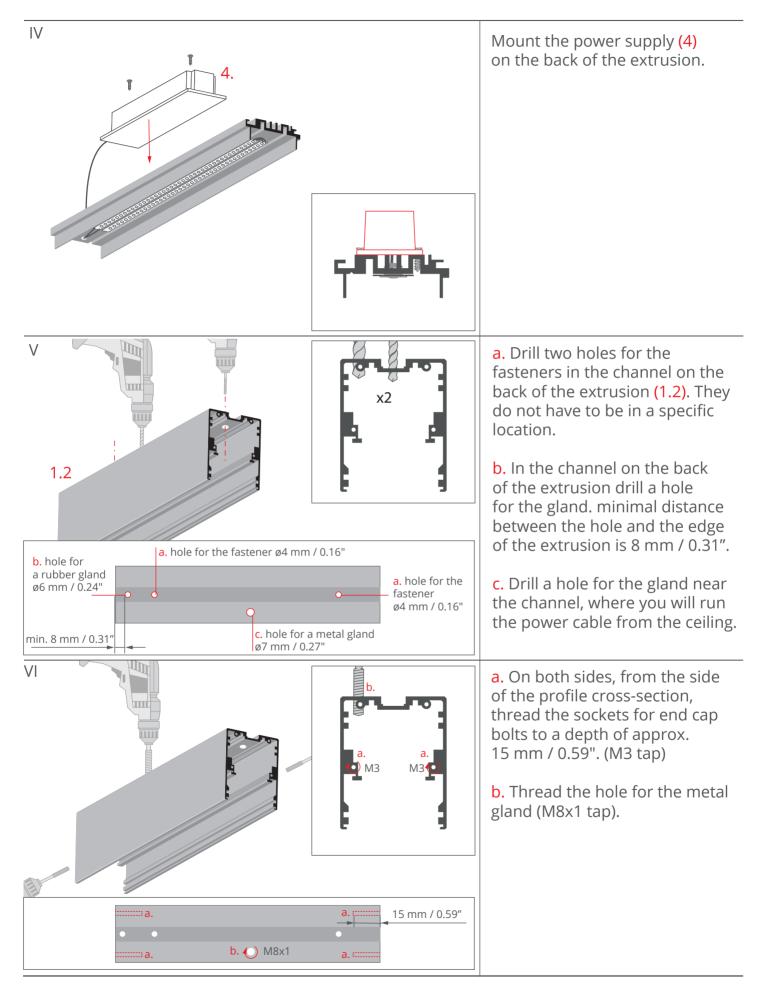

\*The full range of accessories and electronics is available at www.KlusDesign.eu

**NOTE!** All LED strips must be connected to a 12 V or 24 V power supply.

**IMPORTANT:** Not all possible mounting procedures are presented here. More mounting procedures and related accessories can be found at www.KlusDesign.eu. Drawings of profiles and accessories in these instructions are simplified and only approximate the actual shapes.