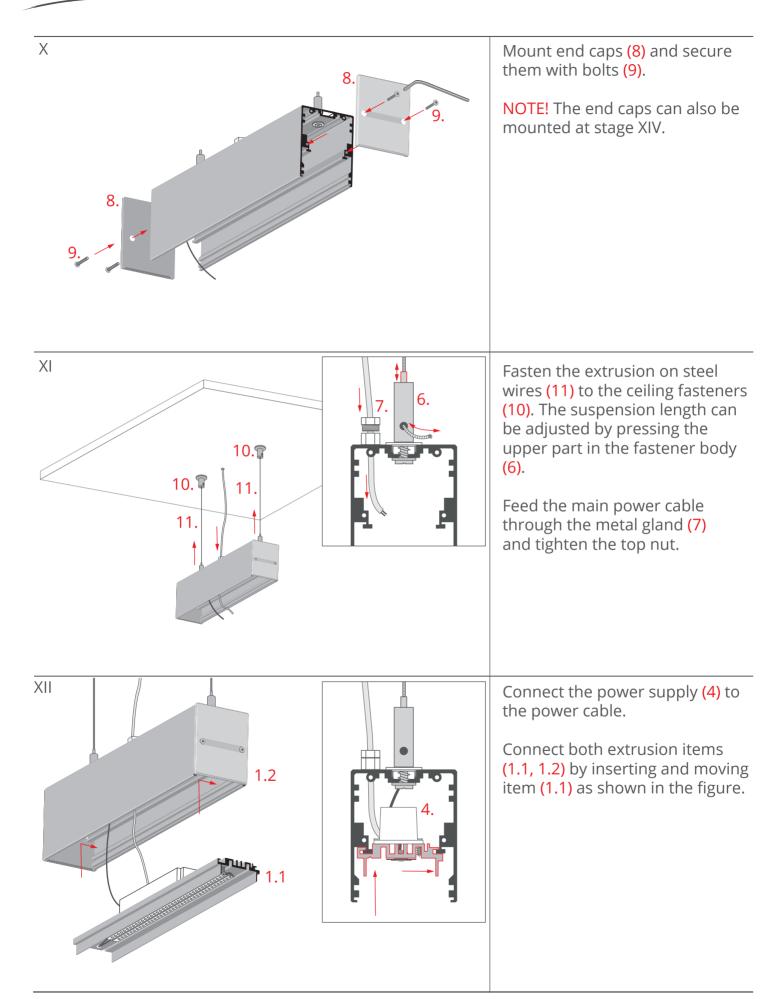

\*The full range of accessories and electronics is available at www.KlusDesign.eu

**NOTE!** All LED strips must be connected to a 12 V or 24 V power supply.

**IMPORTANT:** Not all possible mounting procedures are presented here. More mounting procedures and related accessories can be found at www.KlusDesign.eu. Drawings of profiles and accessories in these instructions are simplified and only approximate the actual shapes.



**KLUŚ** Inspiring Solutions



www.KlusDesign.eu

KLUŚ Inspiring

Solutions



**KLUŚ** Inspiring Solutions



**KLUŚ** Inspiring Solutions



**KLUŚ** Inspiring Solutions