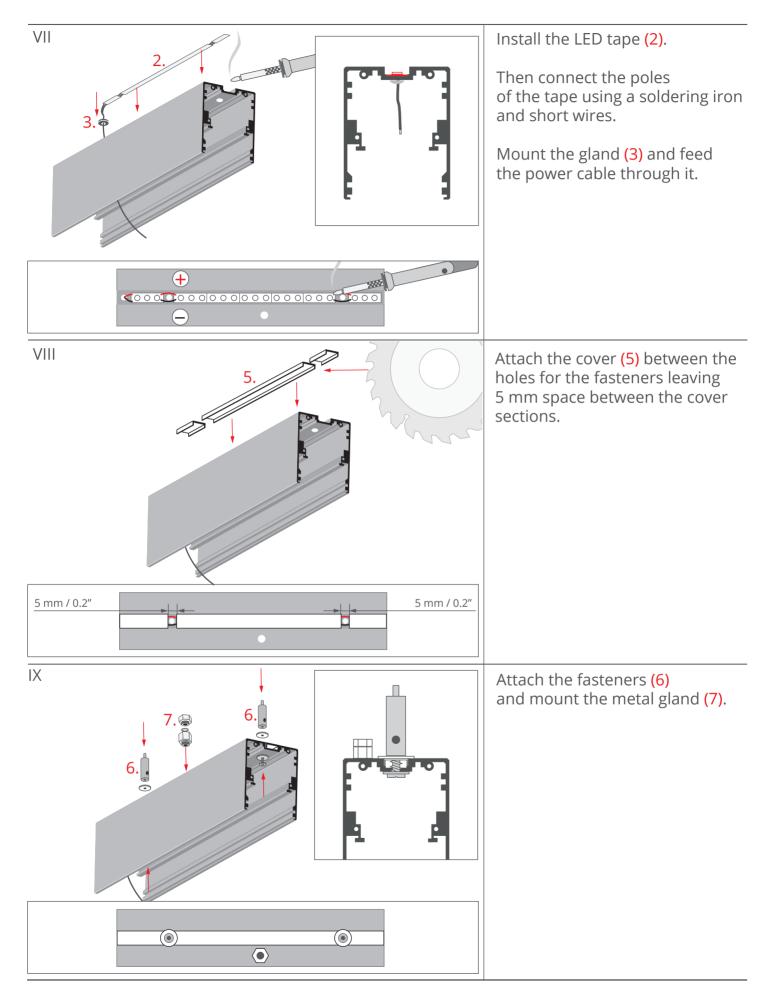

\*The full range of accessories and electronics is available at www.KlusDesign.eu

**NOTE!** All LED strips must be connected to a 12 V or 24 V power supply.

**IMPORTANT:** Not all possible mounting procedures are presented here. More mounting procedures and related accessories can be found at www.KlusDesign.eu. Drawings of profiles and accessories in these instructions are simplified and only approximate the actual shapes.