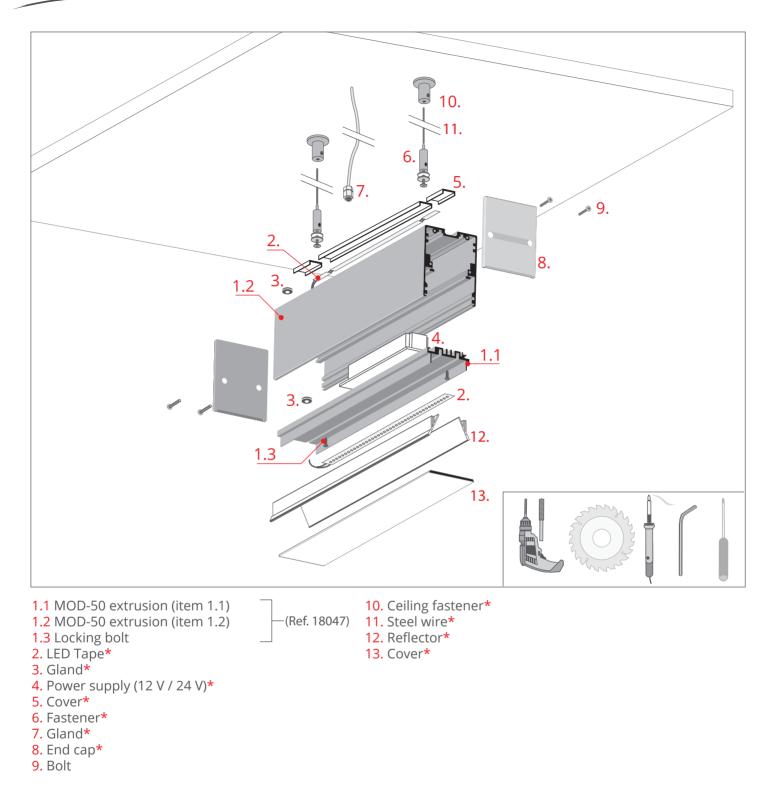

\*The full range of accessories and electronics is available at www.KlusDesign.eu

**NOTE!** All LED strips must be connected to a 12 V or 24 V power supply.

**IMPORTANT:** Not all possible mounting procedures are presented here. More mounting procedures and related accessories can be found at www.KlusDesign.eu. Drawings of profiles and accessories in these instructions are simplified and only approximate the actual shapes.