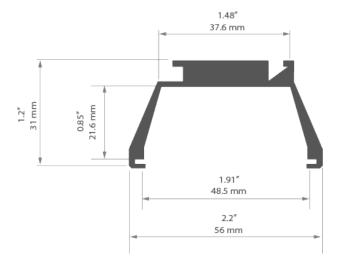

## PRODUCT DESCRIPTION

The profile is part of the system MOD-KOZE-50.

| _       |       |    |   |  |
|---------|-------|----|---|--|
|         | NI    | 15 | н |  |
| - 1 - 1 | II VI |    |   |  |

Silver anodized

\*Custom colors available upon request

## Fill empty fields

| Product nr.  |  |
|--------------|--|
| Fixture type |  |
| Company      |  |
| Job name     |  |
| Date         |  |



## **TECHNICAL SPECIFICATION**

### **AVAILABLE LENGTHS**

| Ref. nr.     | surface finish  | available lengths |
|--------------|-----------------|-------------------|
| 18053ANODA_1 | Silver anodized | 1000 mm           |
| 18053ANODA_2 | Silver anodized | 2000 mm           |
| 18053ANODA_3 | Silver anodized | 3000 mm           |

## **TECHNICAL DRAWING**



# **RELATED PROFILES**







Profile system MOD-KOZE-50 Ref: 18055 (RAM-KOZE-50) + 18053 (OMODO-50)

## **RELATED PRODUCTS**

### **COVERS**







POL-50 frosted Cover Ref: 17058

## **END CAPS**



OMODO-50 grey End cap Ref: 24353

## **ACCESSORIES**



Gland Ref: 42264



Gland M8X1 Ref: 42265



Screw 2.9X6.5 DIN7981F Ref: 70283



Silicone Cord KR Ref: 24352