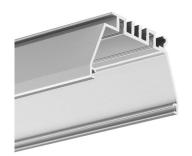

## PRODUCT DESCRIPTION

The profile is part of the system MOD-KOZE-50.

| _       |       |    |   |  |
|---------|-------|----|---|--|
|         | NI    | 15 | н |  |
| - 1 - 1 | II VI |    |   |  |

Silver anodized

## **TECHNICAL DRAWING**