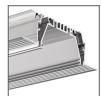

## PRODUCT DESCRIPTION

The profile is part of the system MOD-KOZE-50.

| _       |       |    |   |  |
|---------|-------|----|---|--|
|         | NI    | 15 | н |  |
| - 1 - 1 | II VI |    |   |  |

Silver anodized

## **TECHNICAL DRAWING**