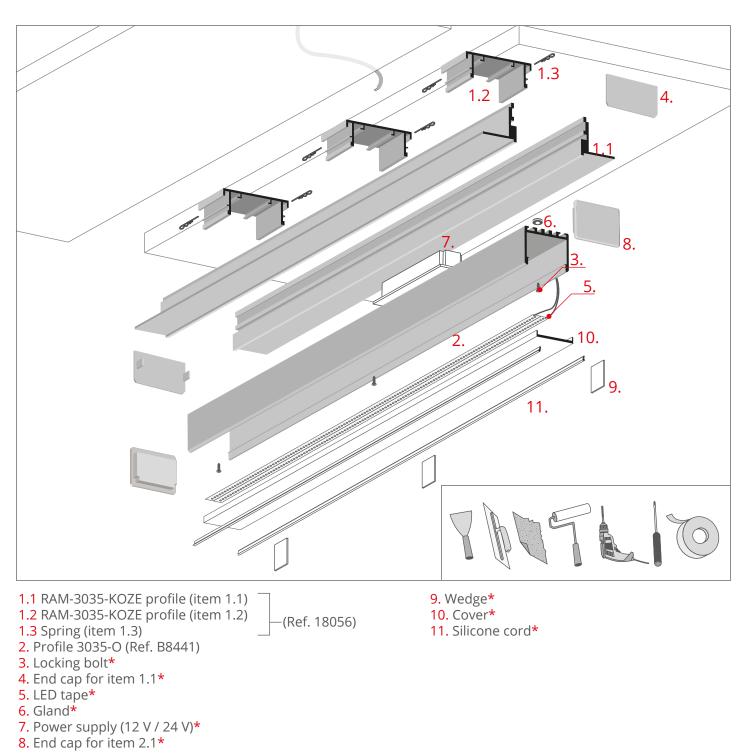

KLUŚ, Inspiring Solutions

\*The full range of accessories and electronics is available at www.KlusDesign.eu

**NOTE!** All LED strips must be connected to a 12 V or 24 V power supply.

**IMPORTANT:** Not all possible mounting procedures are presented here. More mounting procedures and related accessories can be found at www.KlusDesign.eu. Drawings of profiles and accessories in these instructions are simplified and only approximate the actual shapes.