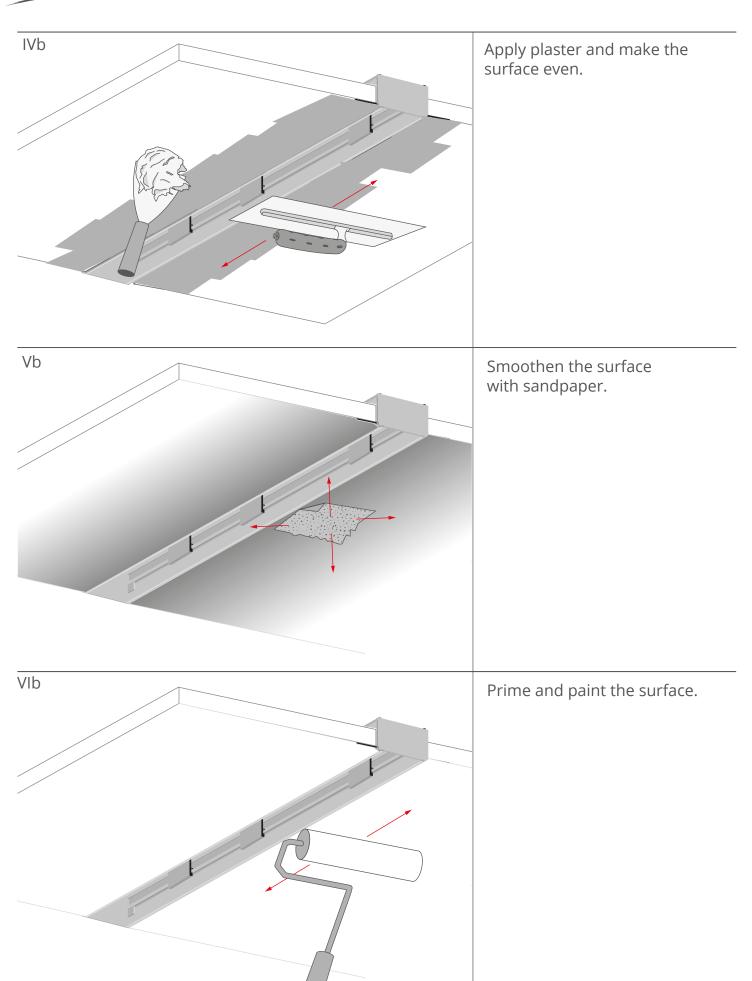

**KLUŚ** Inspiring Solutions

**3035-KOZE - mounting instructions** b) Groove preparation using the RAM-3035-KOZE profile

KLUŚ<sub>®</sub> Inspiring Solutions

KLUŚ<sub>®</sub> Inspiring Solutions

**3035-KOZE - mounting instructions** b) Groove preparation using the RAM-3035-KOZE profile