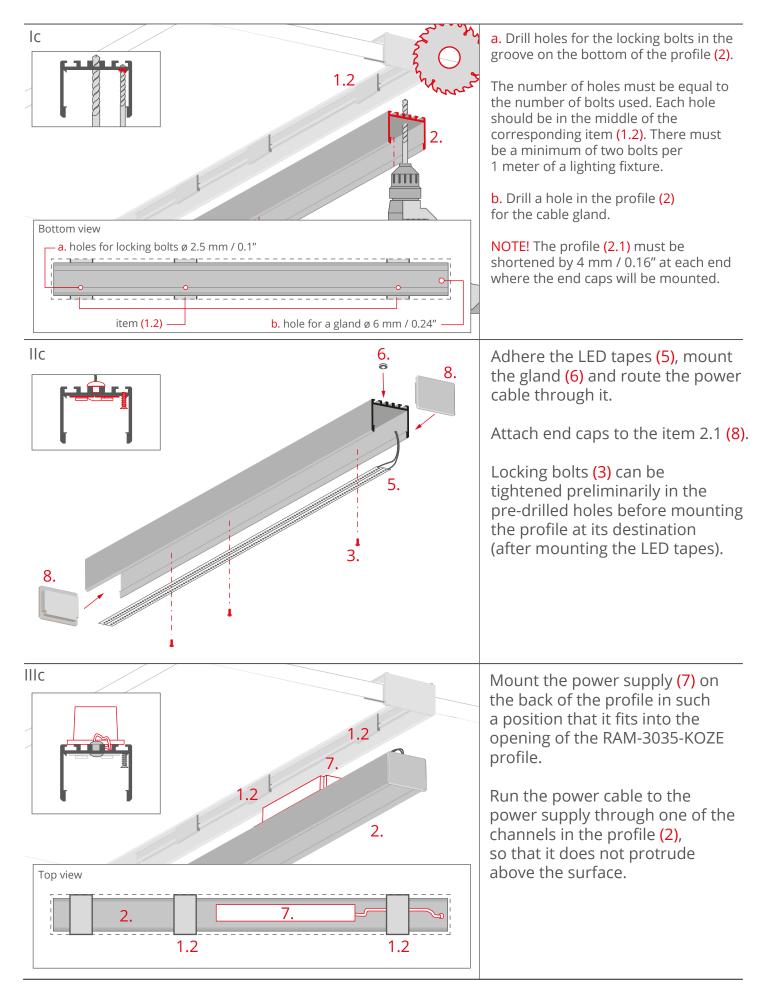

**KLUŚ** Inspiring Solutions

**3035-KOZE - mounting instructions** b) Groove preparation using the RAM-3035-KOZE profile

KLUŚ<sub>®</sub> Inspiring Solutions

KLUŚ<sub>®</sub> Inspiring Solutions

**3035-KOZE - mounting instructions** b) Groove preparation using the RAM-3035-KOZE profile