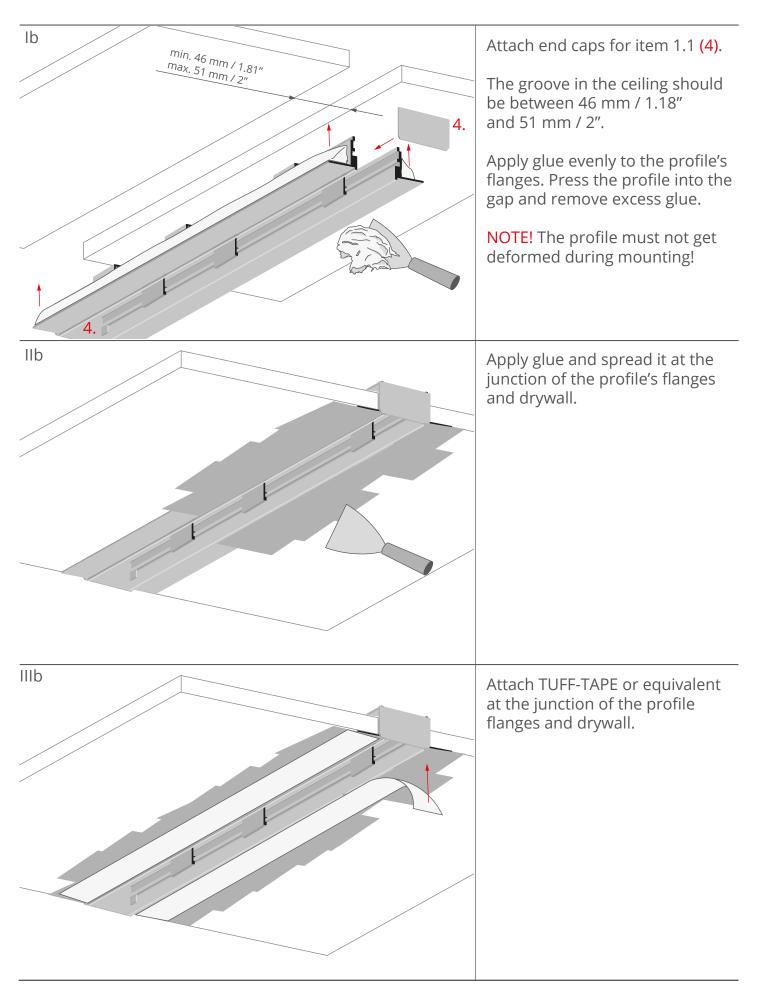

**KLUŚ** Inspiring Solutions

**3035-KOZE - mounting instructions** b) Groove preparation using the RAM-3035-KOZE profile

KLUŚ<sub>®</sub> Inspiring Solutions

KLUŚ<sub>®</sub> Inspiring Solutions

**3035-KOZE - mounting instructions** b) Groove preparation using the RAM-3035-KOZE profile