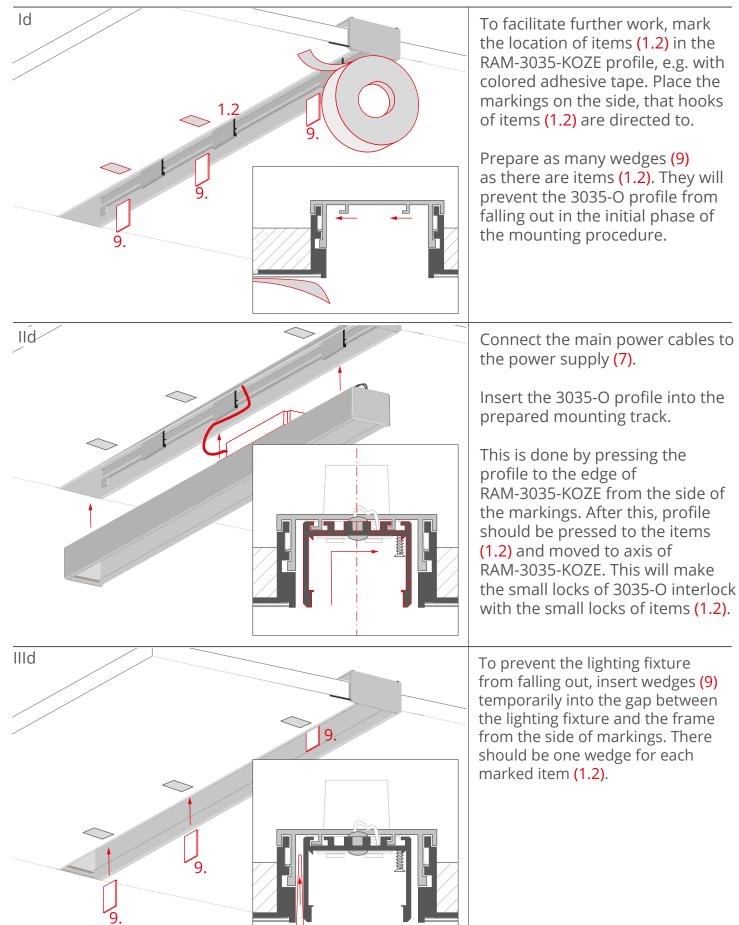

**KLUŚ** Inspiring Solutions

**3035-KOZE - mounting instructions** b) Groove preparation using the RAM-3035-KOZE profile

KLUŚ<sub>®</sub> Inspiring Solutions

KLUŚ<sub>®</sub> Inspiring Solutions

**3035-KOZE - mounting instructions** b) Groove preparation using the RAM-3035-KOZE profile