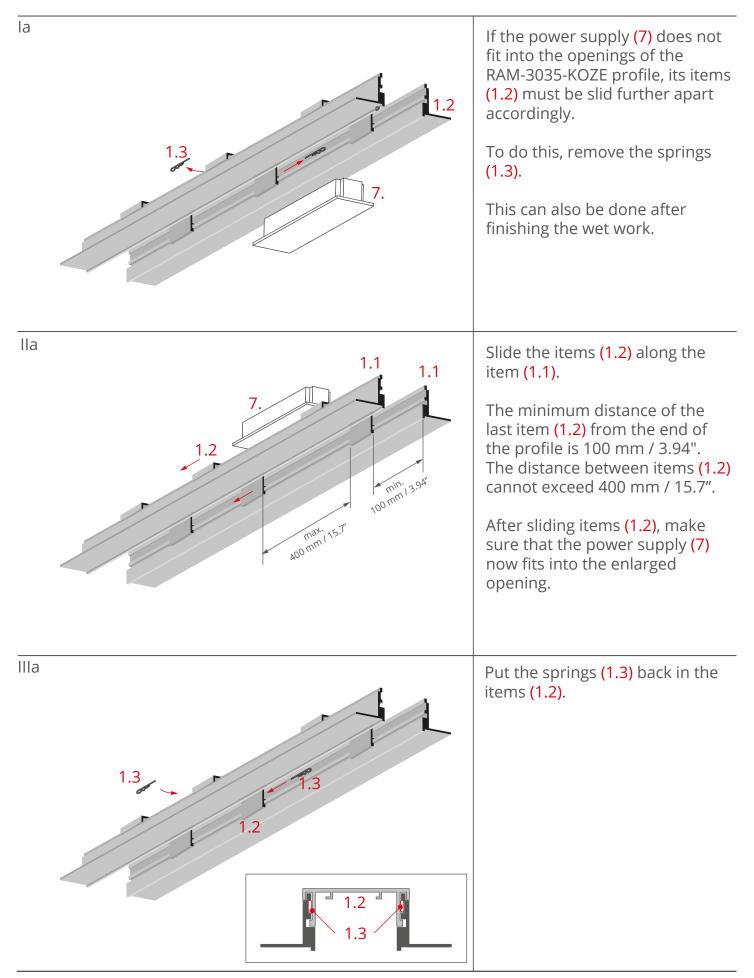

**KLUŚ** Inspiring Solutions

**3035-KOZE - mounting instructions** b) Groove preparation using the RAM-3035-KOZE profile

KLUŚ<sub>®</sub> Inspiring Solutions

KLUŚ<sub>®</sub> Inspiring Solutions

**3035-KOZE - mounting instructions** b) Groove preparation using the RAM-3035-KOZE profile