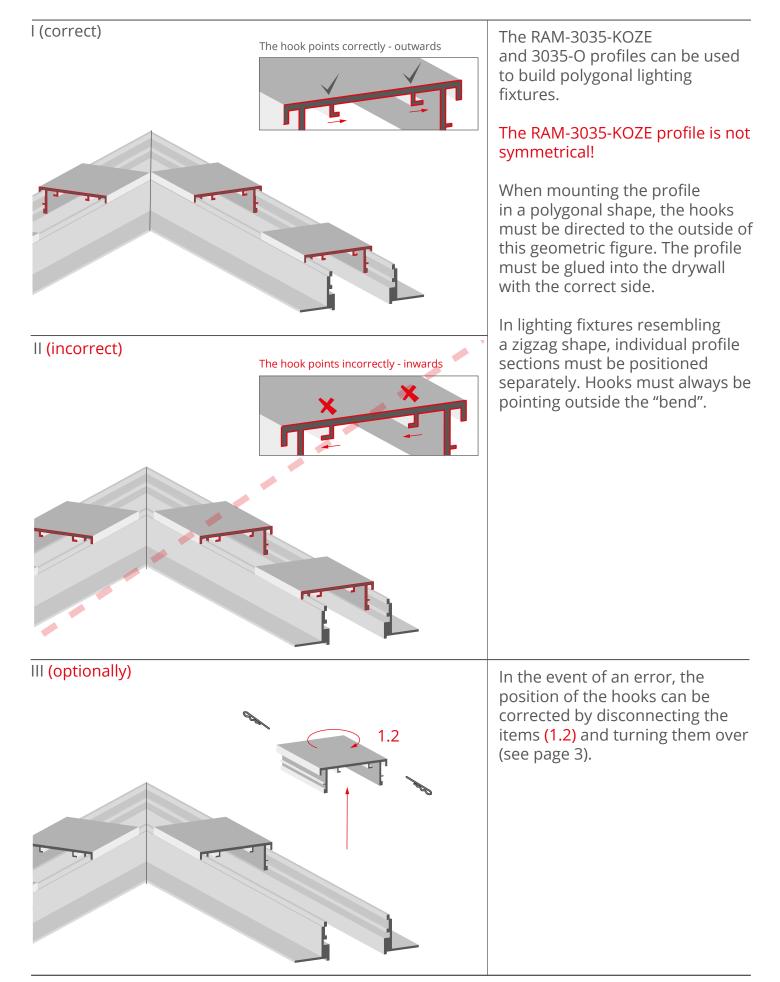

**KLUŚ** Inspiring Solutions

**3035-KOZE - mounting instructions** b) Groove preparation using the RAM-3035-KOZE profile

KLUŚ<sub>®</sub> Inspiring Solutions

KLUŚ<sub>®</sub> Inspiring Solutions

**3035-KOZE - mounting instructions** b) Groove preparation using the RAM-3035-KOZE profile