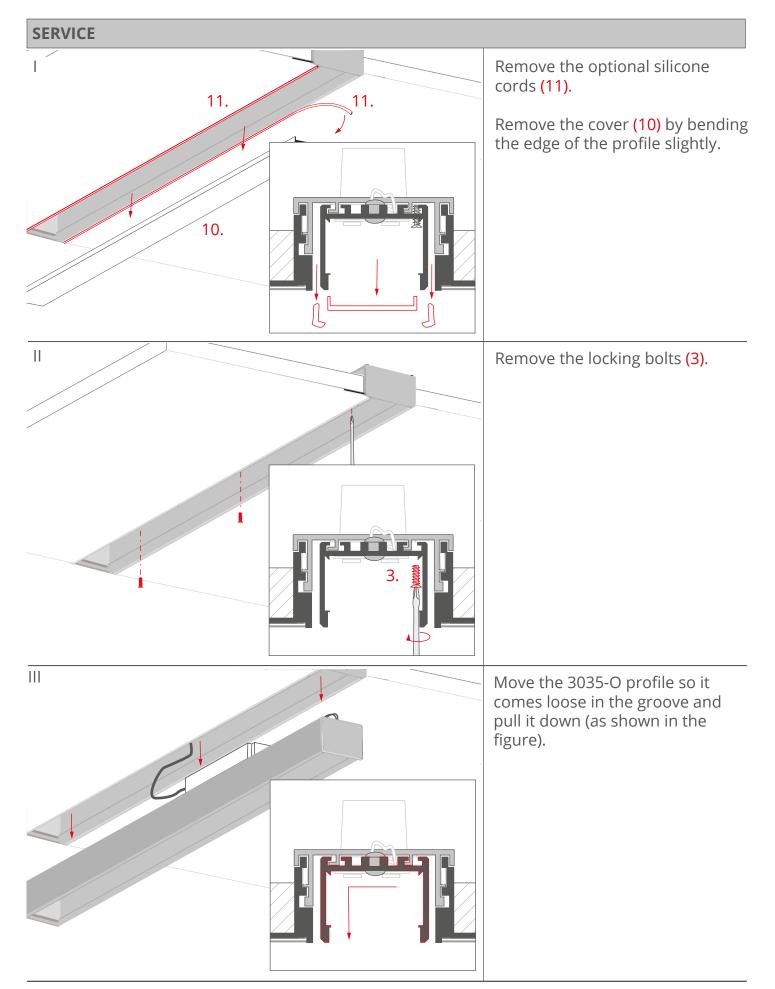

**KLUŚ** Inspiring Solutions

**3035-KOZE - mounting instructions** b) Groove preparation using the RAM-3035-KOZE profile

KLUŚ<sub>®</sub> Inspiring Solutions

KLUŚ<sub>®</sub> Inspiring Solutions

**3035-KOZE - mounting instructions** b) Groove preparation using the RAM-3035-KOZE profile