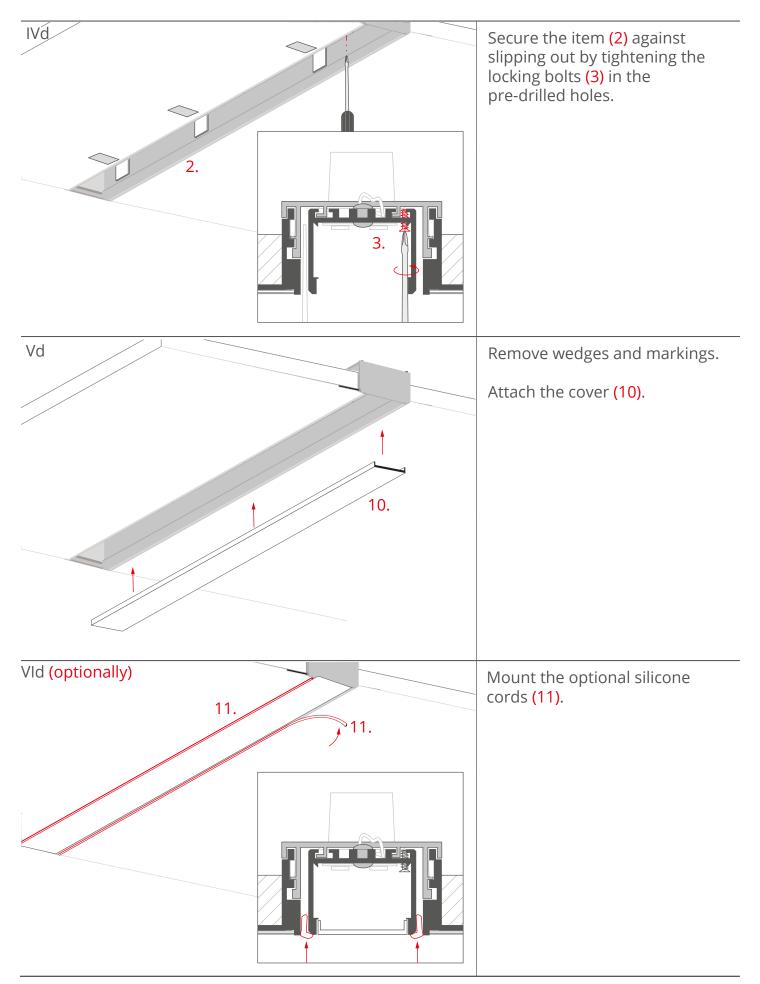

**KLUŚ** Inspiring Solutions

**3035-KOZE - mounting instructions** b) Groove preparation using the RAM-3035-KOZE profile

KLUŚ<sub>®</sub> Inspiring Solutions

KLUŚ<sub>®</sub> Inspiring Solutions

**3035-KOZE - mounting instructions** b) Groove preparation using the RAM-3035-KOZE profile