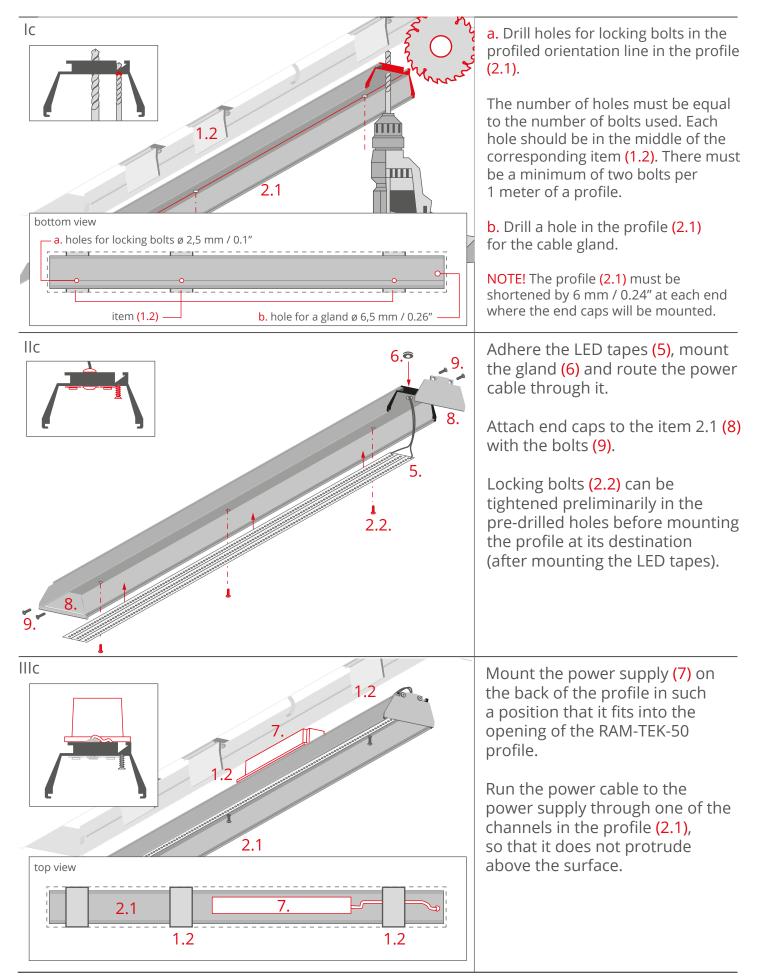

MOD-TEK-50 - mounting instructions

c) Preparation of the OMODO-50 lighting fixture

KLUŚ<sub>®</sub> Inspiring Solutions