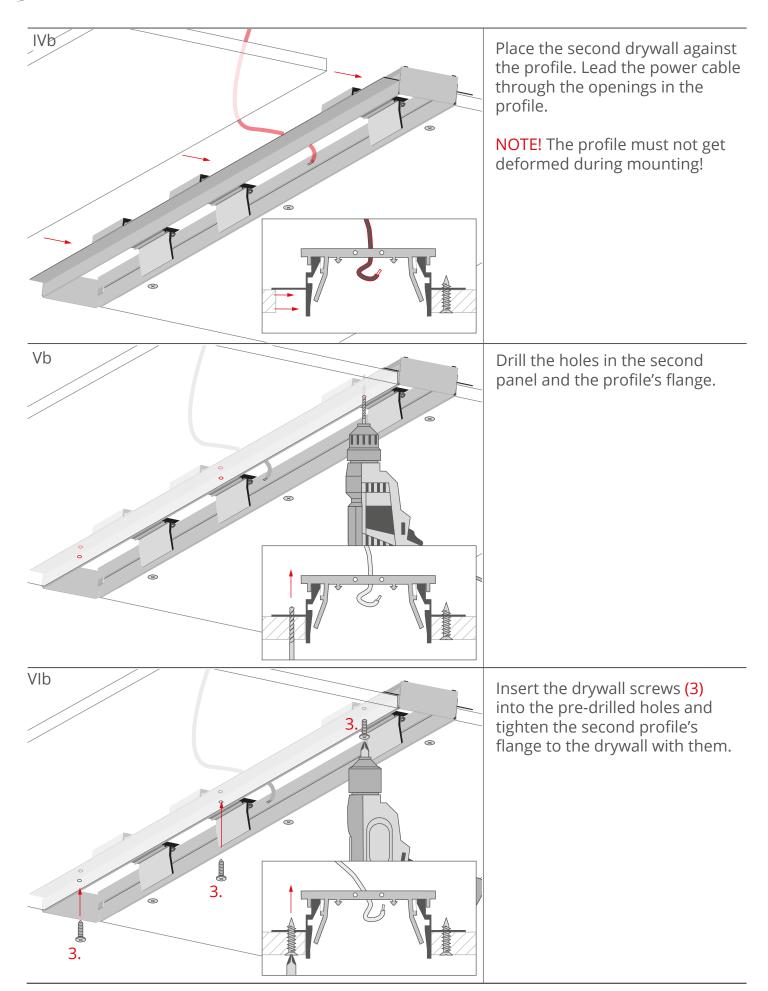

## MOD-TEK-50 - mounting instructions

b) Groove preparation using the RAM-TEK-50 profile

## MOD-TEK-50 - mounting instructions

b) Groove preparation using the RAM-TEK-50 profile

www.KlusDesign.eu

**MOD-TEK-50 - mounting instructions** b) Groove preparation using the RAM-TEK-50 profile

KLUŚ<sub>®</sub> Inspiring Solutions