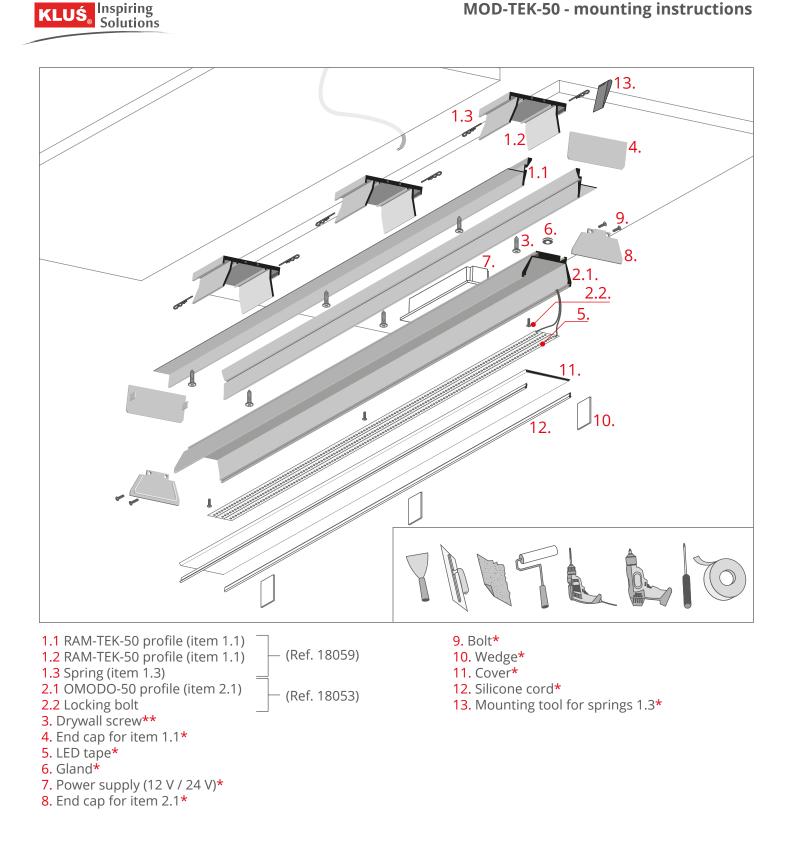

\*The full range of accessories and electronics is available at www.KlusDesign.eu **\*\***Use screws suitable for the type of panel selected.

**NOTE!** All LED strips must be connected to a 12 V or 24 V power supply.

**IMPORTANT:** Not all possible mounting procedures are presented here. More mounting procedures and related accessories can be found at www.KlusDesign.eu. Drawings of profiles and accessories in these instructions are simplified and only approximate the actual shapes