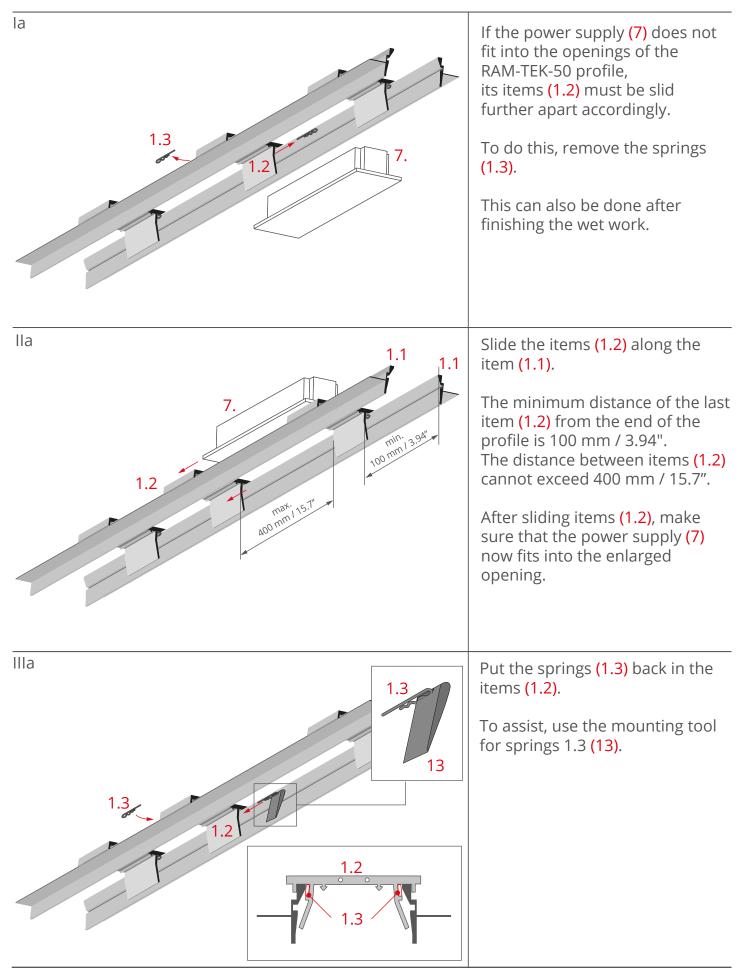

## MOD-TEK-50 - mounting instructions

b) Groove preparation using the RAM-TEK-50 profile

## MOD-TEK-50 - mounting instructions

b) Groove preparation using the RAM-TEK-50 profile

www.KlusDesign.eu

**MOD-TEK-50 - mounting instructions** b) Groove preparation using the RAM-TEK-50 profile

KLUŚ<sub>®</sub> Inspiring Solutions