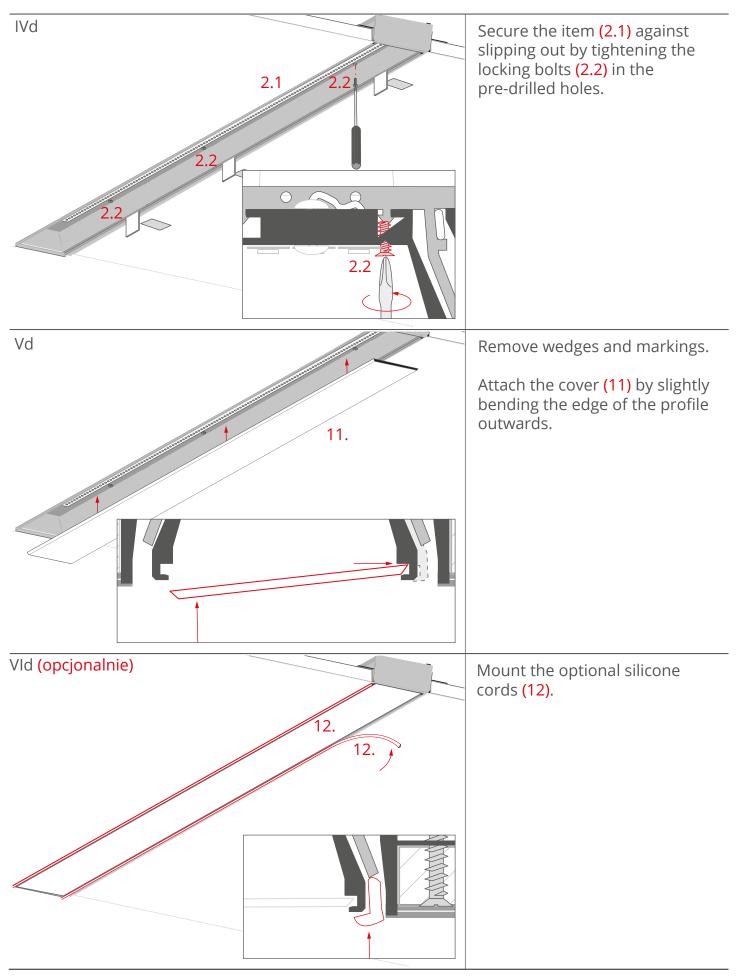

MOD-TEK-50 - mounting instructions

c) Preparation of the OMODO-50 lighting fixture

KLUŚ<sub>®</sub> Inspiring Solutions