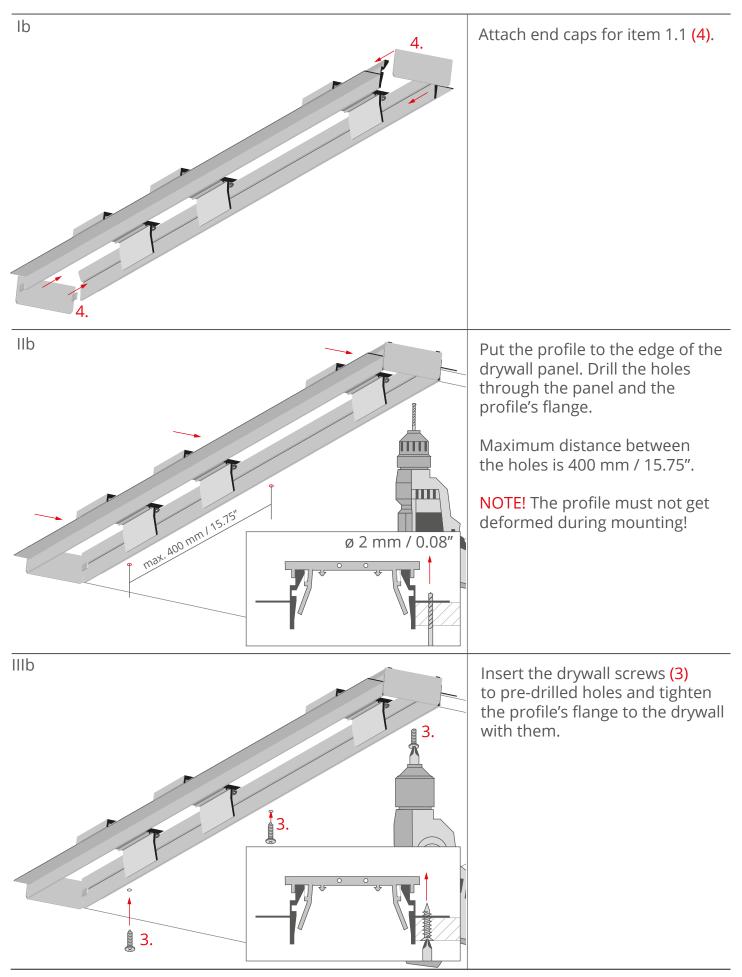

## MOD-TEK-50 - mounting instructions

b) Groove preparation using the RAM-TEK-50 profile

## MOD-TEK-50 - mounting instructions

b) Groove preparation using the RAM-TEK-50 profile

www.KlusDesign.eu

**MOD-TEK-50 - mounting instructions** b) Groove preparation using the RAM-TEK-50 profile

KLUŚ<sub>®</sub> Inspiring Solutions