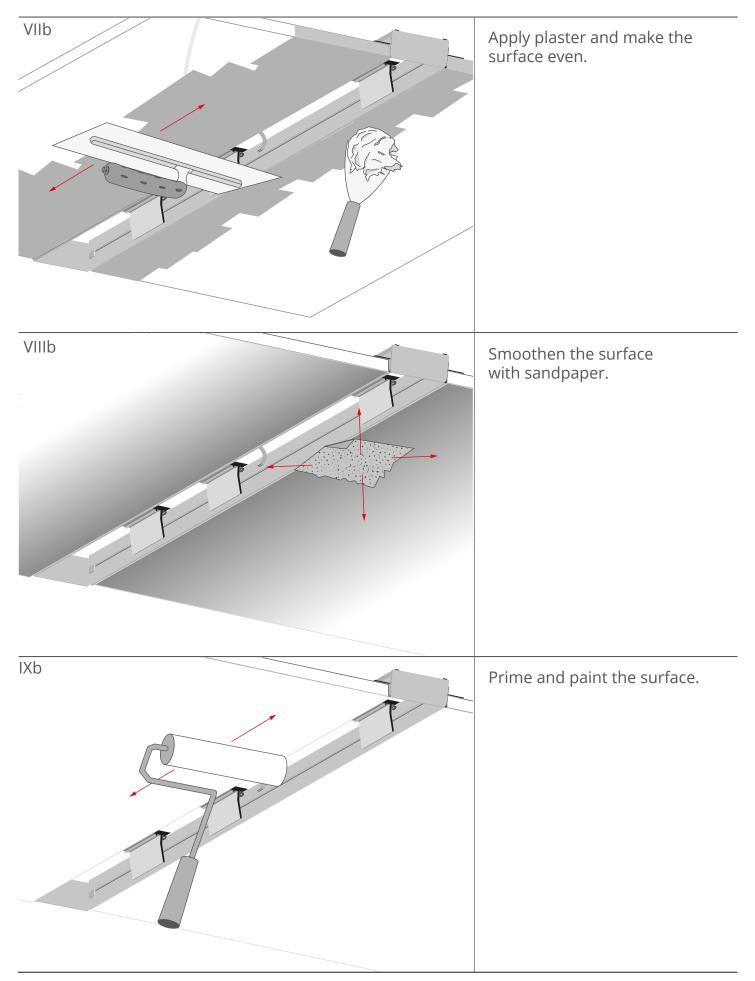

## MOD-TEK-50 - mounting instructions

b) Groove preparation using the RAM-TEK-50 profile

## MOD-TEK-50 - mounting instructions

b) Groove preparation using the RAM-TEK-50 profile

www.KlusDesign.eu

**MOD-TEK-50 - mounting instructions** b) Groove preparation using the RAM-TEK-50 profile

KLUŚ<sub>®</sub> Inspiring Solutions