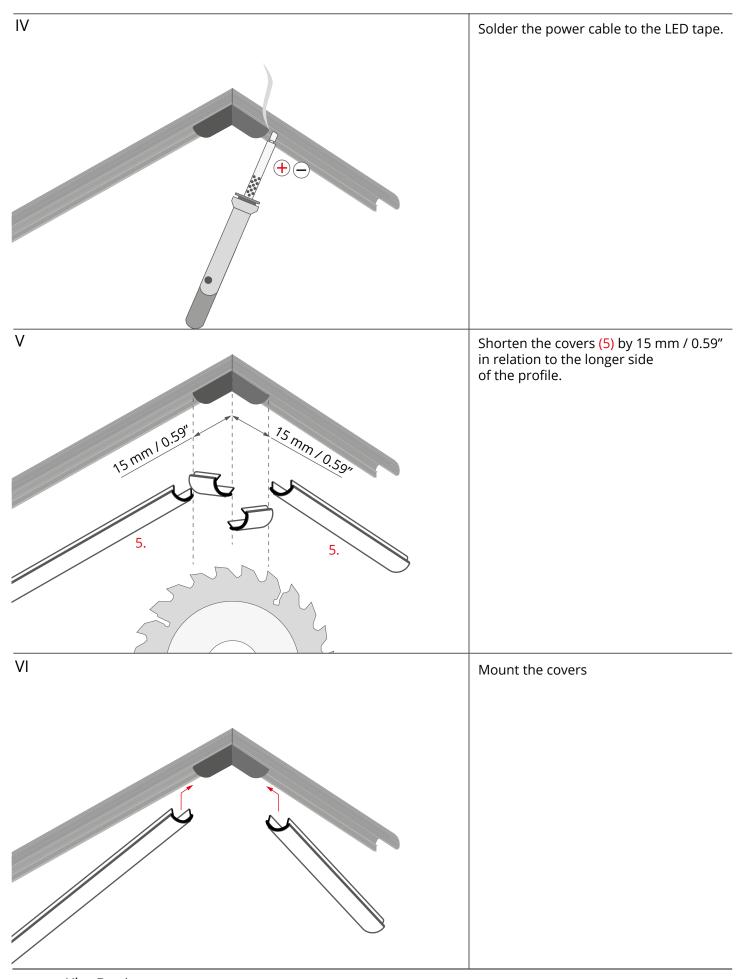

- 1. PIKO-O-90 Corner end cap (ref. 24369)
- 2. Profile
- 3. LED tape
- 4. Power cable
- 5. Cover

Lighting fixture

\*The full range of accessories and electronics is available at www.KlusDesign.eu

**NOTE!** All LED tapes must be connected to a 12 V or 24 V power supply.