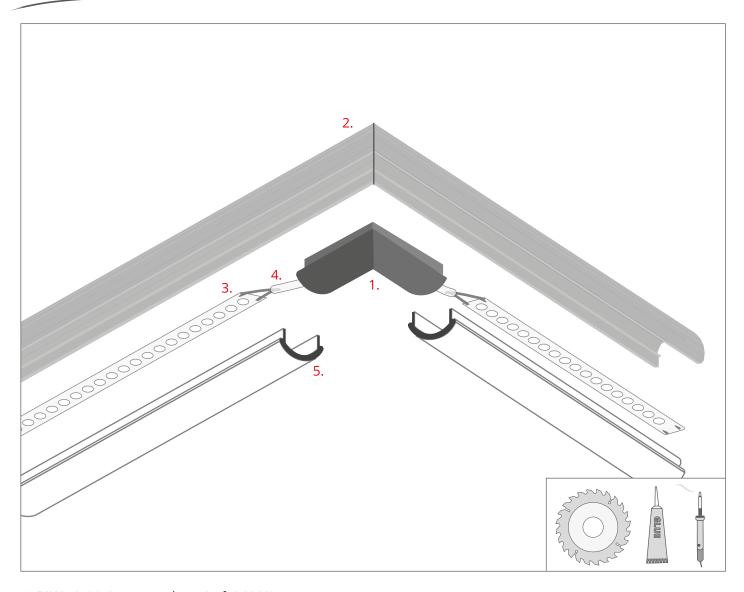

- 1. PIKO-O-90 Corner end cap (ref. 24369)
- 2. Profile
- 3. LED tape
- 4. Power cable
- 5. Cover

Lighting fixture

\*The full range of accessories and electronics is available at www.KlusDesign.eu

**NOTE!** All LED tapes must be connected to a 12 V or 24 V power supply.