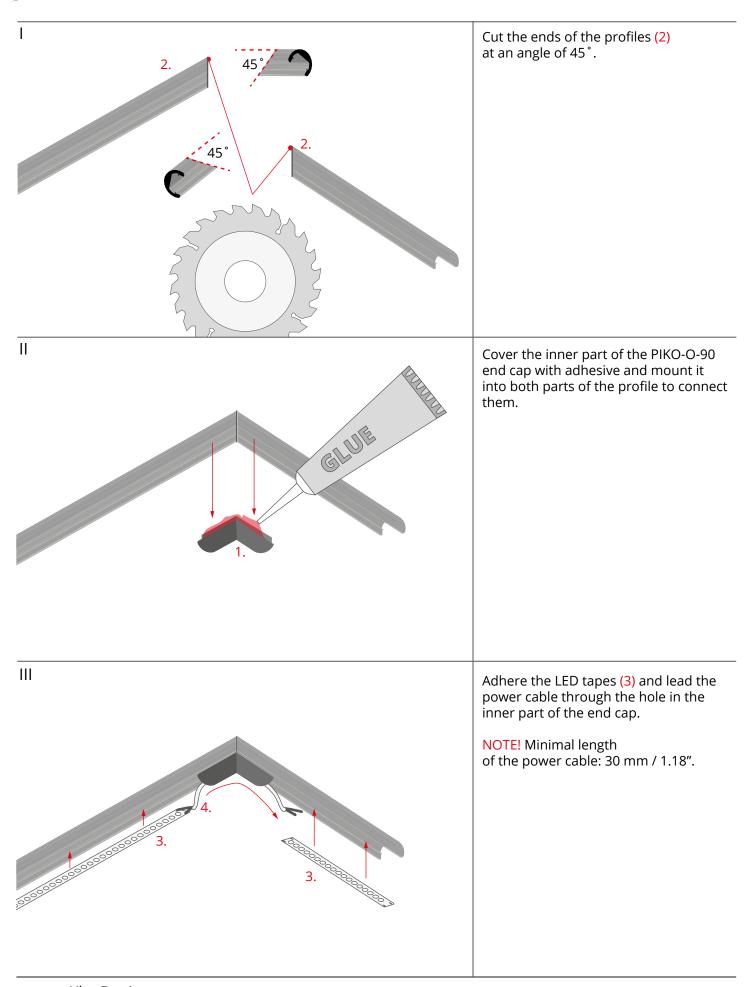

- 1. PIKO-O-90 Corner end cap (ref. 24369)
- 2. Profile
- 3. LED tape
- 4. Power cable
- 5. Cover

Lighting fixture

\*The full range of accessories and electronics is available at www.KlusDesign.eu

**NOTE!** All LED tapes must be connected to a 12 V or 24 V power supply.