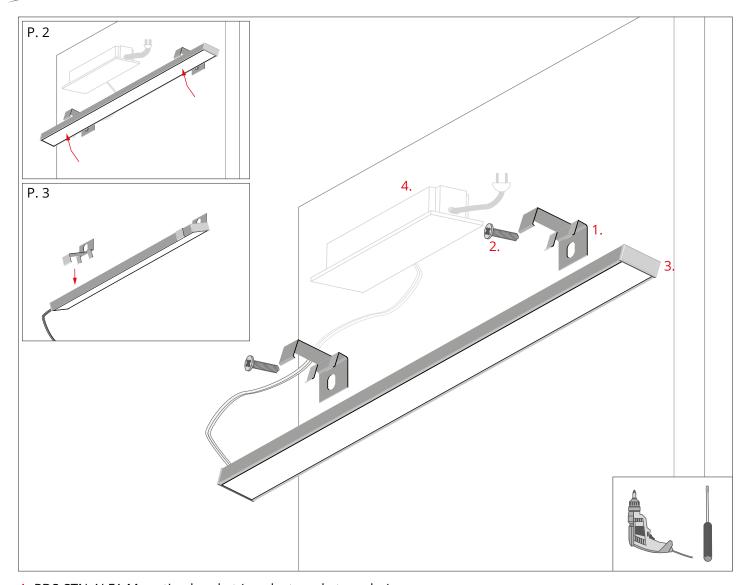

- 1. PDS-STN-ALFA Mounting bracket (product made to order)
- 2. Screw\*
- 3. Lighting fixture\*
- 4. Power supply (12 V / 24 V)\*

**NOTE!** All LED tapes must be connected to a 12 V or 24 V power supply.

## **PDS-STN-ALFA Bracket - mounting instructions**

a) Mounting the fixture into mounting brackets screwed to the surface

www.KlusDesign.eu