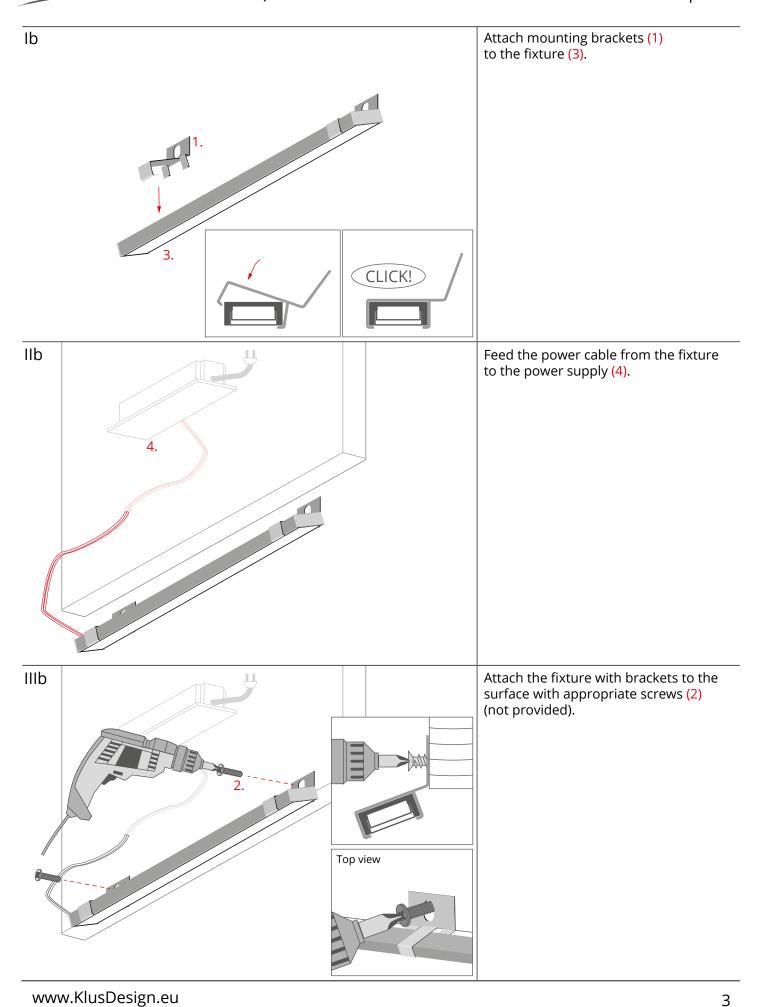

## **PDS-STN-ALFA Bracket - mounting instructions**

b) Installation of the fixture with brackets mounted on the profile

www.KlusDesign.eu