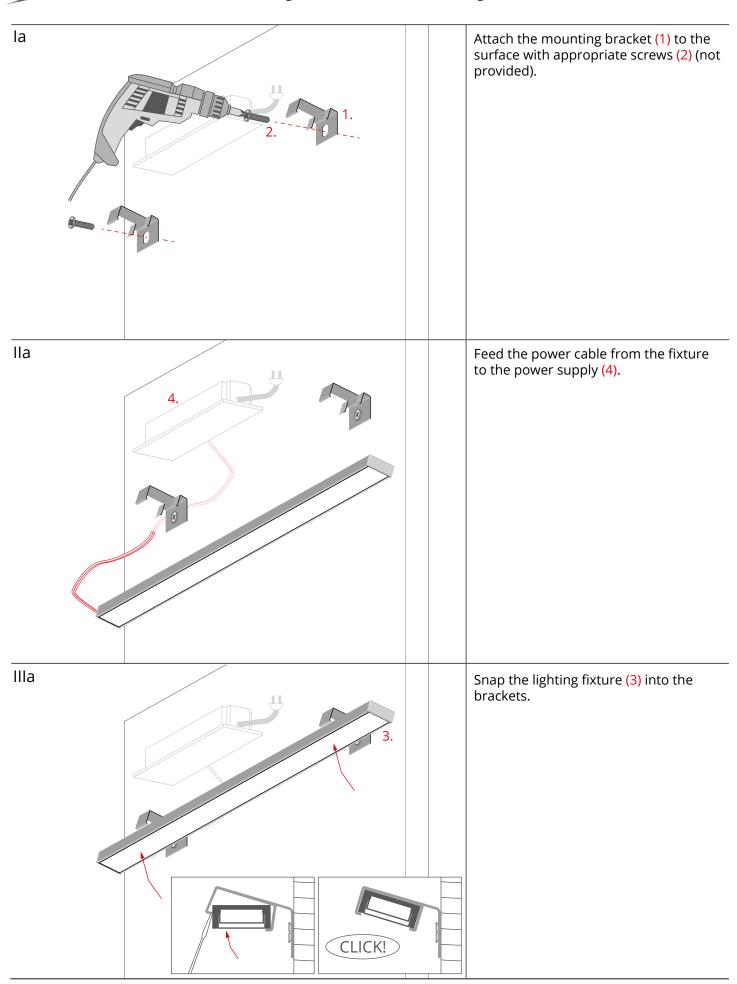

## **PDS-STN-ALFA Bracket - mounting instructions**

a) Mounting the fixture into mounting brackets screwed to the surface

www.KlusDesign.eu