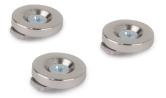

### PRODUCT DESCRIPTION

- Easy assembly and disassembly with magnets
- For light and medium lighting fixtures with one or two LED strips
- Invisible mounting bracket

Fill empty fields

Product nr.

Fixture type

#### **Additional information**

- the set includes 3 mounting brackets
- maximum load-bearing capacity for a single mounting bracket: 1 kg
- recommendation:
  - 3 mounting brackets every 1 m of the lighting fixture
- for light lighting fixtures for one LED strip
- 4 mounting brackets every 1 m of the lighting fixture
- for medium lighting fixtures for up to two LED strips
- it is recommended to use 1 securing line per 1 m of any fixture