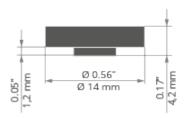

ing brackets every 1 m of the lighting fixture
- for medium lighting fixtures for up to two LED strips
- it is recommended to use 1 securing line per 1 m of any fixture

- if lighting fixtures are equipped with a power supply or other components, 1 additional mounting bracket should be used for every additional 100 g of load

- avoid hitting the mounting bracket against hard surfaces and hitting the side of the mounted lighting fixture

- CAUTION! The following factors have a negative effect on the load-bearing capacity of the mounting bracket and may lead to detachment of the fixture:

mounting to rough, uncleaned or uneven surfaces

environments with a high concentration of hydrogen



strongly acidic or alkaline environments

exposure to radioactive radiation

## **TECHNICAL DRAWING**





## **RELATED PROFILES**





OLEK Profile Ref: B8505



LIPOD Profile Ref: B5554



PIKO-ZM Profile Ref: C1168





PDS-ZM-PLUS Profile Ref: C2056



GIZA Profile Ref: B5556



# **RELATED PRODUCTS**

### ACCESSORIES





ZM-1 Securing line Ref: 70520