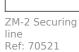

al mounting bracket should be used for every additional 100 g of load

- avoid hitting the mounting bracket against hard surfaces and hitting the side of the mounted lighting fixture

- CAUTION! The following factors have a negative effect on the load-bearing capacity of the mounting bracket and may lead to detachment of the fixture:

mounting to rough, uncleaned or uneven surfaces

environments with a high concentration of hydrogen



strongly acidic or alkaline environments

exposure to radioactive radiation

## **TECHNICAL DRAWING**





## **RELATED PROFILES**





OLEK Profile Ref: B8505



LIPOD Profile Ref: B5554



PIKO-ZM Profile Ref: C1168





PDS-ZM-PLUS Profile Ref: C2056



GIZA Profile Ref: B5556



# **RELATED PRODUCTS**

### ACCESSORIES





ZM-1 Securing line Ref: 70520