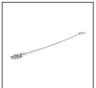

#### **Additional information**

- the set includes 4 mounting brackets
- maximum load-bearing capacity for a single mounting bracket: 1 kg
- recommendation:
  - 3 mounting brackets every 1 m of the lighting fixture
- for light lighting fixtures for one LED strip
- 4 mounting brackets every 1 m of the lighting fixture
- for medium lighting fixtures for up to two LED strips
- it is recommended to use 1 securing line per 1 m of any fixture

### ACCESSORIES

ZM-1 Securing line Ref: 70520