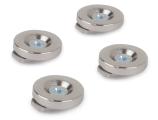

### PRODUCT DESCRIPTION

- Easy assembly and disassembly with magnets
- For light and medium lighting fixtures with one or two LED strips
- Invisible mounting bracket

Fill empty fields

Product nr.

Fixture type

#### **Additional information**

- the set includes 4 mounting brackets
- maximum load-bearing capacity for a single mounting bracket: 1 kg
- recommendation:
  - 3 mounting brackets every 1 m of the lighting fixture
- for light lighting fixtures for one LED strip
- 4 mounting brackets every 1 m of the lighting fixture
- for medium lighting fixtures for up to two LED strips
- it is recommended to use 1 securing line per 1 m of any fixture