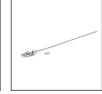

#### **Additional information**

- the set includes 4 mounting brackets
- maximum load-bearing capacity for a single mounting bracket: 1 kg
- recommendation:
  - 3 mounting brackets every 1 m of the lighting fixture
- for light lighting fixtures for one LED strip
- 4 mounting brackets every 1 m of the lighting fixture
- for medium lighting fixtures for up to two LED strips
- it is recommended to use 1 securing line per 1 m of any fixture

### ACCESSORIES

ZM-1 Securing line Ref: 70520