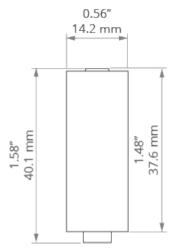

### PRODUCT DESCRIPTION

Fastener with increased load capacity, used for hanging fixtures on a steel cable. In addition, it can be used as a connection for one pole of electricity as the <u>steel cable with Cu core</u> can be conductive. Mounted in the guide (small lock) of the selected profile. The power cable can be inserted through the hole drilled in the extrusion and further through the channel in the fastener

Fill empty fields

Product nr.

Fixture type

Company

Job name

Date



# **TECHNICAL SPECIFICATION**

### **TECHNICAL DRAWING**





### **RELATED PROFILES**



GIZA-LL profile Ref: C0758



OPK-4 Profile Ref: C0370



3035 Profile Ref: 18039



JAZ Profile Ref: B8547



OLEK Profile Ref: B8505



PDS-ZM Profile Ref: B7696



GIZA Profile Ref: B5556



LIPOD Profile Ref: B5554



SEPOD Profile Ref: B6593



3035-O Profile Ref: B8441



PDS-ZMG Profile Ref: C1418



PDS-ZM-PLUS Profile Ref: C2056



4050 Profile Ref: 18050



4050-W Profile Ref: 18051



# **RELATED PRODUCTS**

### **ACCESSORIES**



Steel cable with Cu FI 0.95 mm core Ref: 70240

### MARKETING MATERIALS



Display P230-90109M Ref: 90109M