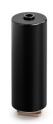

#### PRODUCT DESCRIPTION

Fastener with increased load capacity, used for hanging fixtures on a steel cable. In addition, it can be used as a connection for one pole of electricity as the <u>steel cable with Cu core</u> can be conductive. Mounted in the guide (small lock) of the selected profile. The power cable can be inserted through the hole drilled in the extrusion and further through the channel in the fastener