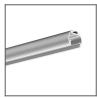

#### PRODUCT DESCRIPTION

Fastener with increased load capacity, used for hanging fixtures on a steel cable. In addition, it can be used as a connection for one pole of electricity as the <u>steel cable with Cu core</u> can be conductive. Mounted in the guide (small lock) of the selected profile. The power cable can be inserted through the hole drilled in the extrusion and further through the channel in the fastener

Fill empty fields

| Product nr.  |  |
|--------------|--|
| Fixture type |  |
| Company      |  |
| Job name     |  |
| Date         |  |



# **TECHNICAL SPECIFICATION**

### **TECHNICAL DRAWING**







### **RELATED PROFILES**



GIZA-LL profile Ref: C0758



OPK-4 Profile Ref: C0370



3035 Profile Ref: 18039



JAZ Profile Ref: B8547



OLEK Profile Ref: B8505



PDS-ZM Profile Ref: B7696



GIZA Profile Ref: B5556



LIPOD Profile Ref: B5554



SEPOD Profile Ref: B6593



3035-O Profile Ref: B8441



PDS-ZMG Profile Ref: C1418



PDS-ZM-PLUS Profile Ref: C2056



4050 Profile Ref: 18050



4050-W Profile Ref: 18051



### **RELATED PRODUCTS**

### **ACCESSORIES**



Steel cable with Cu Fl 0.95 mm core Ref: 70240

## MARKETING MATERIALS



Display P230-90109M Ref: 90109M