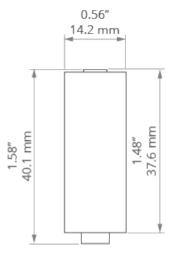

#### PRODUCT DESCRIPTION

Fastener with increased load capacity, used for hanging fixtures on a steel cable. In addition, it can be used as a connection for one pole of electricity as the <u>steel cable with Cu core</u> can be conductive. Mounted in the guide (small lock) of the selected profile. The power cable can be inserted through the hole drilled in the extrusion and further through the channel in the fastener

Fill empty fields

| Product nr.  |  |
|--------------|--|
| Fixture type |  |
| Company      |  |
| Job name     |  |
| Date         |  |



# **TECHNICAL SPECIFICATION**

### **TECHNICAL DRAWING**







### **RELATED PROFILES**



GIZA-LL profile Ref: C0758



OPK-4 Profile Ref: C0370



3035 Profile Ref: 18039



JAZ Profile Ref: B8547



OLEK Profile Ref: B8505



PDS-ZM Profile Ref: B7696



GIZA Profile Ref: B5556



LIPOD Profile Ref: B5554



SEPOD Profile Ref: B6593



3035-O Profile Ref: B8441



PDS-ZMG Profile Ref: C1418



PDS-ZM-PLUS Profile Ref: C2056



4050 Profile Ref: 18050



4050-W Profile Ref: 18051



### **RELATED PRODUCTS**

### **ACCESSORIES**



Steel cable with Cu Fl 0.95 mm core Ref: 70240

## MARKETING MATERIALS



Display P230-90109M Ref: 90109M