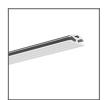

#### PRODUCT DESCRIPTION

Fastener with increased load capacity, used for hanging fixtures on a steel cable. In addition, it can be used as a connection for one pole of electricity as the <u>steel cable with Cu core</u> can be conductive. Mounted in the guide (small lock) of the selected profile. The power cable can be inserted through the hole drilled in the extrusion and further through the channel in the fastener