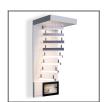

erted through the hole drilled in the extrusion and further through the channel in the fastener

Fill empty fields

Product nr.

Fixture type

Company

Job name

Date



# **TECHNICAL SPECIFICATION**

## **TECHNICAL DRAWING**





## **RELATED PROFILES**



GIZA-LL profile Ref: C0758



OPK-4 Profile Ref: C0370



3035 Profile Ref: 18039



JAZ Profile Ref: B8547



OLEK Profile Ref: B8505



PDS-ZM Profile Ref: B7696



GIZA Profile Ref: B5556



LIPOD Profile Ref: B5554



SEPOD Profile Ref: B6593



3035-O Profile Ref: B8441



PDS-ZMG Profile Ref: C1418



4050 Profile Ref: 18050



4050-W Profile Ref: 18051



GIZA-DUO-LL Profile Ref: C2162



LIPOD-50 Profile Ref: C2609



## **RELATED PRODUCTS**

## **ACCESSORIES**



100 PUSZ brass chrome Rod 1 m Ref: 42518

# MARKETING MATERIALS



Display P230-90109M Ref: 90109M