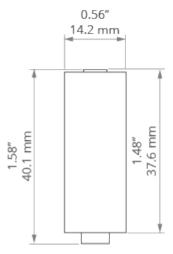

## PRODUCT DESCRIPTION

Fastener with increased load capacity, used for hanging fixtures on a threaded, steel rod Fi 3 mm. In addition, it can be used as a connection for one pole of electricity. Mounted in the guide (small lock) of the selected profile. The power cable can be inserted through the hole drilled in the extrusion and further through the channel in the fastener

Fill empty fields

Product nr.

Fixture type

Company

Job name

Date



# **TECHNICAL SPECIFICATION**

## **TECHNICAL DRAWING**





## **RELATED PROFILES**



GIZA-LL profile Ref: C0758



OPK-4 Profile Ref: C0370



3035 Profile Ref: 18039



JAZ Profile Ref: B8547



OLEK Profile Ref: B8505



PDS-ZM Profile Ref: B7696



GIZA Profile Ref: B5556



LIPOD Profile Ref: B5554



SEPOD Profile Ref: B6593



3035-O Profile Ref: B8441



PDS-ZMG Profile Ref: C1418



4050 Profile Ref: 18050



4050-W Profile Ref: 18051



GIZA-DUO-LL Profile Ref: C2162



LIPOD-50 Profile Ref: C2609



## **RELATED PRODUCTS**

## **ACCESSORIES**



100 PUSZ brass chrome Rod 1 m Ref: 42518

# MARKETING MATERIALS



Display P230-90109M Ref: 90109M