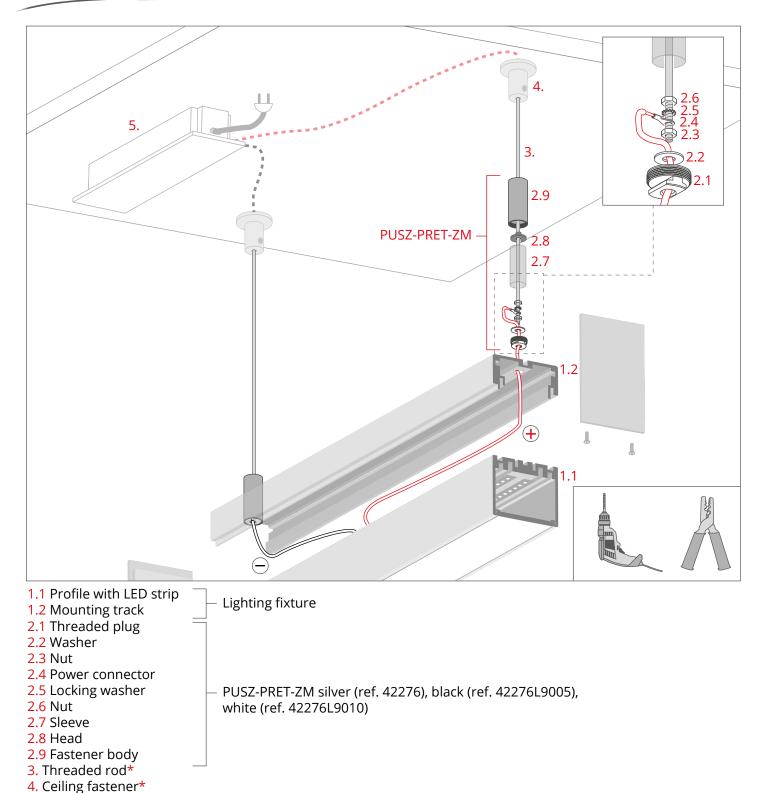

\*The full range of accessories and electronics is available at www.KlusDesign.eu

5. Power supply (12 V / 24 V)\*

**NOTE!** All LED tapes must be connected to a 12 V or 24 V power supply.

**IMPORTANT:** Not all possible mounting procedures are presented here. More mounting procedures and related accessories can be found at www.KlusDesign.eu. Drawings of extrusions and accessories in these instructions are simplified and only approximate the actual shapes.

## **PUSZ-PRET-ZM Fastener – mounting instructions**

Suspend the lighting fixture from the ceiling fasteners (4) which are connected to the power supply (12 V / 24 V) (5).