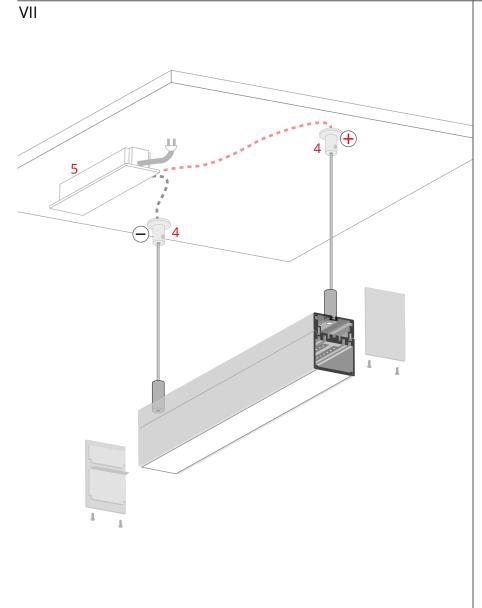

## **PUSZ-PRET-ZM Fastener – mounting instructions**

Suspend the lighting fixture from the ceiling fasteners (4) which are connected to the power supply (12 V / 24 V) (5).