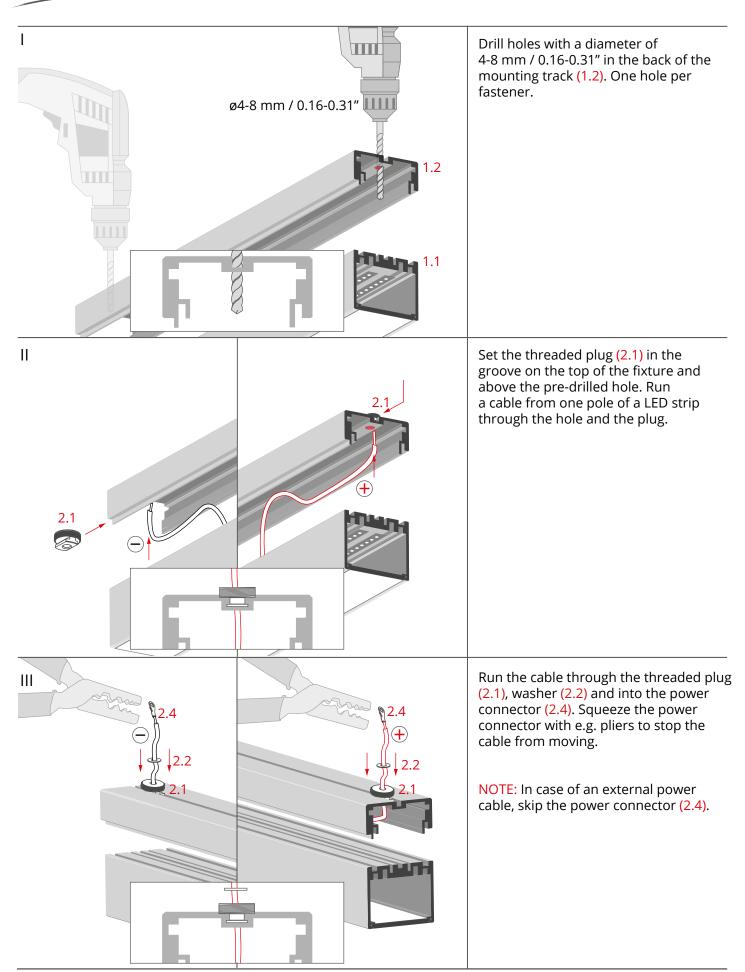

\*The full range of accessories and electronics is available at www.KlusDesign.eu

5. Power supply (12 V / 24 V)\*

**NOTE!** All LED tapes must be connected to a 12 V or 24 V power supply.

**IMPORTANT:** Not all possible mounting procedures are presented here. More mounting procedures and related accessories can be found at www.KlusDesign.eu. Drawings of extrusions and accessories in these instructions are simplified and only approximate the actual shapes.

## **PUSZ-PRET-ZM Fastener – mounting instructions**

Suspend the lighting fixture from the ceiling fasteners (4) which are connected to the power supply (12 V / 24 V) (5).