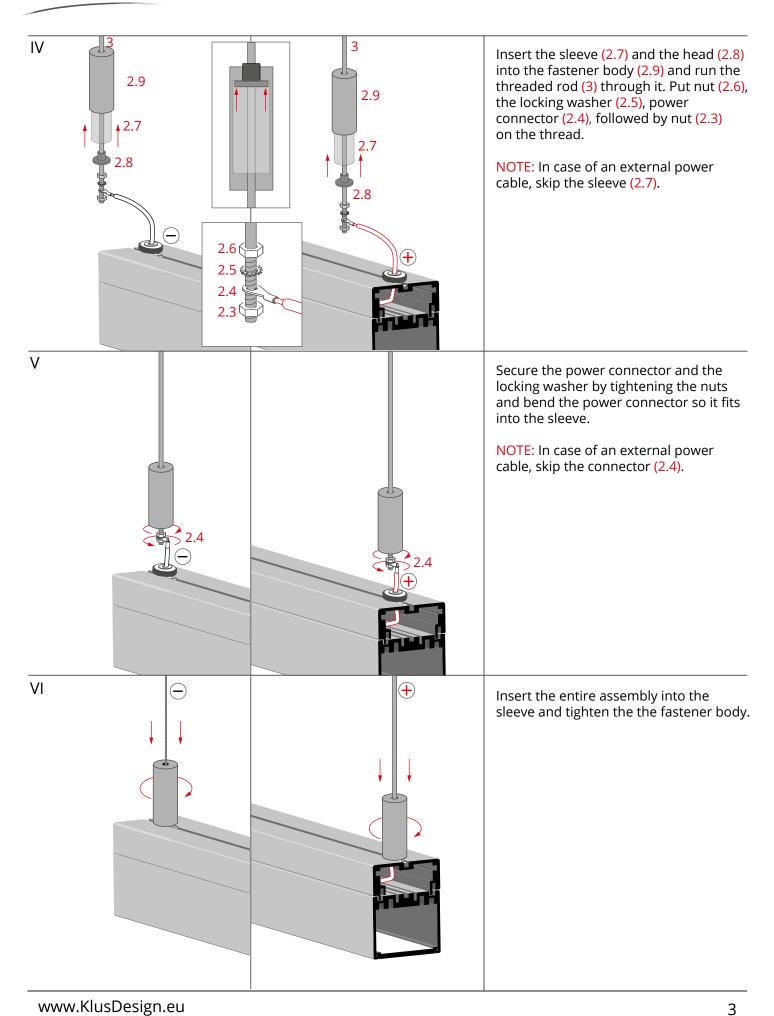

\*The full range of accessories and electronics is available at www.KlusDesign.eu

5. Power supply (12 V / 24 V)\*

**NOTE!** All LED tapes must be connected to a 12 V or 24 V power supply.

**IMPORTANT:** Not all possible mounting procedures are presented here. More mounting procedures and related accessories can be found at www.KlusDesign.eu. Drawings of extrusions and accessories in these instructions are simplified and only approximate the actual shapes.

## **PUSZ-PRET-ZM Fastener – mounting instructions**

Suspend the lighting fixture from the ceiling fasteners (4) which are connected to the power supply (12 V / 24 V) (5).