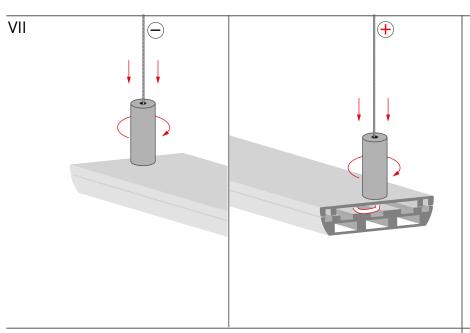

- 1.2 Mounting track
- 2.1 Bolt
- 2.2 Threaded plug
- 2.3 Washer
- 2.4 Power connector
- 2.5 Wire crimp
- 2.6 Sleeve
- 2.7 Head
- 2.8 Fastener body
- 3. Steel cable\*
- 4. Ceiling fastener\*
- 5. Power supply (12 V / 24 V)\*

Insert the bolt (2.1) into the pre-drilled hole in the fixture. Run a cable from one pole of a LED strip through the bolt.

www.KlusDesign.eu 3