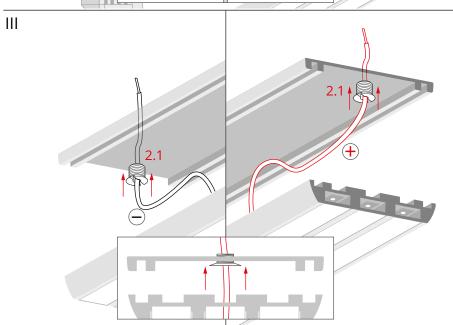

Insert the bolt (2.1) into the pre-drilled hole in the fixture. Run a cable from one pole of a LED strip through the bolt.

www.KlusDesign.eu 3