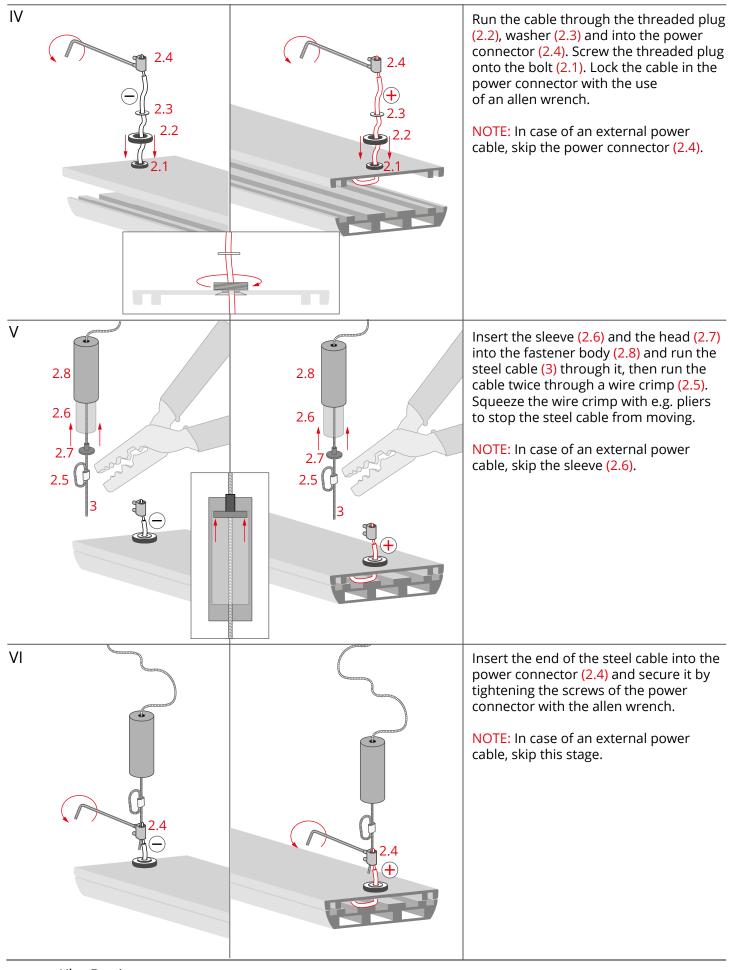

- 1.2 Mounting track
- 2.1 Bolt
- 2.2 Threaded plug
- 2.3 Washer
- 2.4 Power connector
- 2.5 Wire crimp
- 2.6 Sleeve
- 2.7 Head
- 2.8 Fastener body
- 3. Steel cable\*
- 4. Ceiling fastener\*
- 5. Power supply (12 V / 24 V)\*