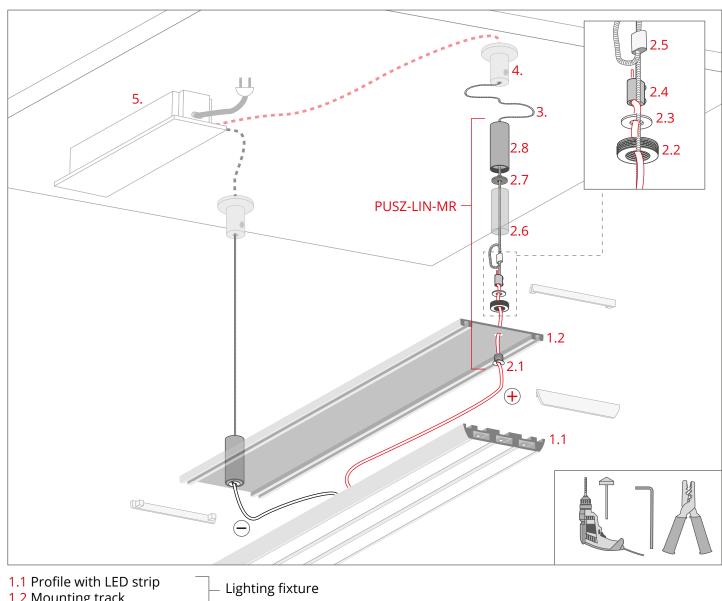

- 1.2 Mounting track
- 2.1 Bolt
- 2.2 Threaded plug
- 2.3 Washer
- 2.4 Power connector
- 2.5 Wire crimp
- 2.6 Sleeve
- 2.7 Head
- 2.8 Fastener body
- 3. Steel cable\*
- 4. Ceiling fastener\*
- 5. Power supply (12 V / 24 V)\*

PUSZ-LIN-MR silver (ref. 42278), black (ref. 42278L9005)

\*The full range of accessories and electronics is available at www.KlusDesign.eu

**NOTE!** All LED tapes must be connected to a 12 V or 24 V power supply.