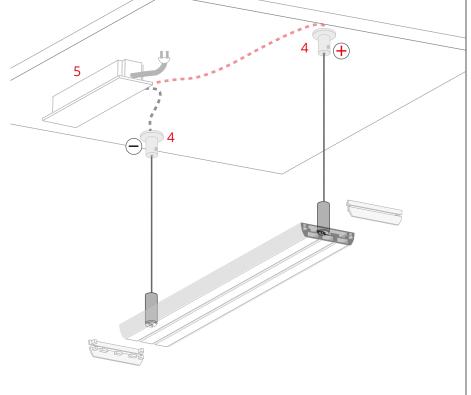

- 1.2 Mounting track
- 2.1 Bolt
- 2.2 Threaded plug
- 2.3 Washer
- 2.4 Power connector
- 2.5 Wire crimp
- 2.6 Sleeve
- 2.7 Head
- 2.8 Fastener body
- 3. Steel cable\*
- 4. Ceiling fastener\*
- 5. Power supply (12 V / 24 V)\*

PUSZ-LIN-MR silver (ref. 42278), black (ref. 42278L9005)

\*The full range of accessories and electronics is available at www.KlusDesign.eu

**NOTE!** All LED tapes must be connected to a 12 V or 24 V power supply.