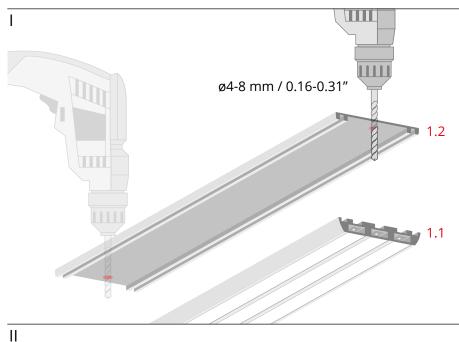

## **PUSZ-LIN-MR Fastener – mounting instructions**

Drill holes with a diameter of 4-8 mm / 0.16-0.31" in the back of the mounting track (1.2). One hole per fastener.

Countersink the screws (2.1) so they sit flush with the surface.