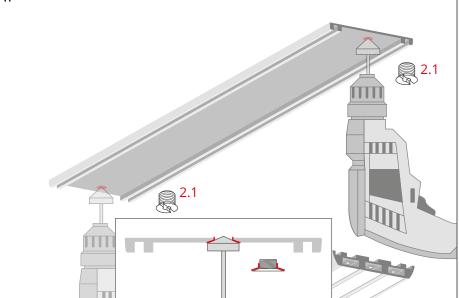

## **PUSZ-LIN-MR Fastener – mounting instructions**

Drill holes with a diameter of 4-8 mm / 0.16-0.31" in the back of the mounting track (1.2). One hole per fastener.

Countersink the screws (2.1) so they sit flush with the surface.