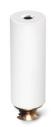

## PRODUCT DESCRIPTION

Fastener with increased load capacity, used for hanging fixtures on a steel cable. In addition, it can be used as a connection for one pole of electricity as the <u>steel cable with Cu core</u> can be conductive. Attached to the extrusion with a screw through a drilled and milled hole. The screw has a flat head, thanks to which it is flush with the internal surface of the extrusion after mounting. The power cable can be inserted into the fastener through the hole in the screw head.