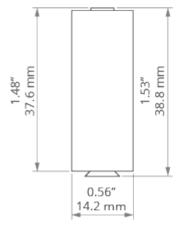

## PRODUCT DESCRIPTION

Fastener with increased load capacity, used for hanging fixtures on a steel cable. In addition, it can be used as a connection for one pole of electricity as the <u>steel cable with Cu core</u> can be conductive. Attached to the extrusion with a screw through a drilled and milled hole. The screw has a flat head, thanks to which it is flush with the internal surface of the extrusion after mounting. The power cable can be inserted into the fastener through the hole in the screw head.

Fill empty fields

Product nr.

Fixture type

Company

Job name

Date



## **TECHNICAL SPECIFICATION**

## **TECHNICAL DRAWING**







## **RELATED PROFILES**



GIZA-LL profile Ref: C0758



OPK-4 Profile Ref: C0370



3035 Profile Ref: 18039



JAZ Profile Ref: B8547



**OLEK Profile** Ref: B8505



SILER Profile Ref: B9325



MICRO-ALU Profile Ref: B1888



TAMI Profile Ref: B5390



PDS-4-ALU Profile Ref: B1718



PDS-ZM Profile Ref: B7696



REGULOR Profile Ref: B468+43



TEST-36 Profile Ref: B6639



TEST-74 Profile Ref: W4507



TETRA-43 Profile Ref: W4476



TETRA-78 Profile Ref: W4508



GIZA Profile Ref: B5556



SEPOD Profile Ref: B6593



TESPO Profile Ref: 18020



3035-O Profile Ref: B8441



PDS-4-PLUS Profile Ref: C1263



PDS-ZMG Profile Ref: C1418



MICRO-HG Profile Ref: C1419



TAPO Profile Ref: C1919



PDS-ZM-PLUS Profile Ref: C2056









4050-W Profile Ref: 18051



GLAZA-LL Profile Ref: