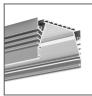

## PRODUCT DESCRIPTION

Fastener with increased load capacity, used for hanging fixtures on a steel cable. In addition, it can be used as a connection for one pole of electricity as the <u>steel cable with Cu core</u> can be conductive. Attached to the extrusion with a screw through a drilled and milled hole. The screw has a flat head, thanks to which it is flush with the internal surface of the extrusion after mounting. The power cable can be inserted into the fastener through the hole in the screw head.

## **TECHNICAL DRAWING**