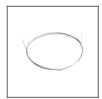

## PRODUCT DESCRIPTION

Fastener with increased load capacity, used for hanging fixtures on a steel cable. In addition, it can be used as a connection for one pole of electricity as the <u>steel cable with Cu core</u> can be conductive. Mounted in the guide (large lock) of the selected profile. The power cable can be inserted through the hole drilled in the extrusion and further through the channel in the fastener

### **TECHNICAL DRAWING**