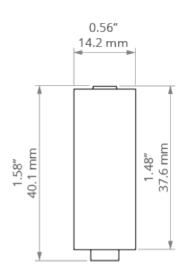

## PRODUCT DESCRIPTION

Fastener with increased load capacity, used for hanging fixtures on a steel cable. In addition, it can be used as a connection for one pole of electricity as the <u>steel cable with Cu core</u> can be conductive. Mounted in the guide (large lock) of the selected profile. The power cable can be inserted through the hole drilled in the extrusion and further through the channel in the fastener

Fill empty fields Product nr. Fixture type Company Job name Date



## **TECHNICAL SPECIFICATION**

### **TECHNICAL DRAWING**





## **RELATED PROFILES**



GIZA-LL profile . Ref: C0758



Ref: B4476

TRIADA Profile



TETRA-78 Profile Ref: W4508

DES Profile Ref: 18030

TEST-36 Profile

Ref: B6639



TEST-74 Profile Ref: W4507



GLADES Profile Ref: 18036



TESPO Profile Ref: 18020



# **RELATED PRODUCTS**

### ACCESSORIES



Steel cable with Cu Fl 0.95 mm core Ref: 70240

### MARKETING MATERIALS



Display P230-90071M Ref: 90071M