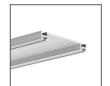

## PRODUCT DESCRIPTION

Fastener with increased load capacity, used for hanging fixtures on a threaded, steel FI-3 ROD. In addition, it can be used as a connection for one pole of electricity as the <u>steel cable with Cu core</u> can be conductive. Attached to the extrusion with a screw through a drilled hole. The power cable can be inserted into the fastener through the hole in the screw head.