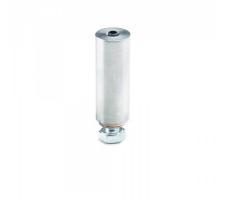

## PRODUCT DESCRIPTION

Fastener with increased load capacity, used for hanging fixtures on a threaded, steel FI-3 ROD. In addition, it can be used as a connection for one pole of electricity as the <u>steel cable with Cu core</u> can be conductive. Attached to the extrusion with a screw through a drilled hole. The power cable can be inserted into the fastener through the hole in the screw head.