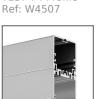

## PRODUCT DESCRIPTION

Fastener with increased load capacity, used for hanging fixtures on a threaded, steel FI-3 ROD. In addition, it can be used as a connection for one pole of electricity as the <u>steel cable with Cu core</u> can be conductive. Attached to the extrusion with a screw through a drilled hole. The power cable can be inserted into the fastener through the hole in the screw head.

Fill empty fields

| Product nr.  |  |
|--------------|--|
| Fixture type |  |
| Company      |  |
| Job name     |  |
| Date         |  |



## **TECHNICAL SPECIFICATION**

## **TECHNICAL DRAWING**





## **RELATED PROFILES**









4050 Profile Ref: 18050



4050-W Profile Ref: 18051



TETRA-78 Profile Ref: W4508



TESPO Profile Ref: 18020