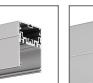

## PRODUCT DESCRIPTION

Fastener with increased load capacity, used for hanging fixtures on a threaded, steel FI-3 ROD. In addition, it can be used as a connection for one pole of electricity as the <u>steel cable with Cu core</u> can be conductive. Attached to the extrusion with a screw through a drilled hole. The power cable can be inserted into the fastener through the hole in the screw head.

Fill empty fields

| Product nr.  |  |
|--------------|--|
| Fixture type |  |
| Company      |  |
| Job name     |  |
| Date         |  |



## **TECHNICAL SPECIFICATION**

## **TECHNICAL DRAWING**





## **RELATED PROFILES**









4050 Profile Ref: 18050



4050-W Profile Ref: 18051



TETRA-78 Profile Ref: W4508



TESPO Profile Ref: 18020