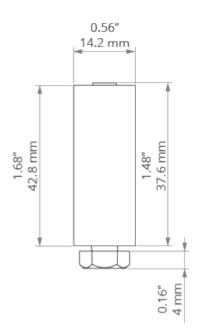

## PRODUCT DESCRIPTION

Fastener with increased load capacity, used for hanging fixtures on a threaded, steel FI-3 ROD. In addition, it can be used as a connection for one pole of electricity as the <u>steel cable with Cu core</u> can be conductive. Attached to the extrusion with a screw through a drilled hole. The power cable can be inserted into the fastener through the hole in the screw head.

Fill empty fields

| Product nr.  |  |
|--------------|--|
| Fixture type |  |
| Company      |  |
| Job name     |  |
| Date         |  |



## **TECHNICAL SPECIFICATION**

## **TECHNICAL DRAWING**





## **RELATED PROFILES**









4050 Profile Ref: 18050



4050-W Profile Ref: 18051



TETRA-78 Profile Ref: W4508



TESPO Profile Ref: 18020