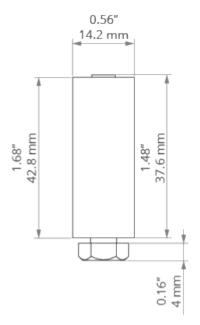

## PRODUCT DESCRIPTION

Fastener with increased load capacity, used for hanging fixtures on a threaded, steel FI-3 ROD. In addition, it can be used as a connection for one pole of electricity as the <u>steel cable with Cu core</u> can be conductive. Attached to the extrusion with a screw through a drilled hole. The power cable can be inserted into the fastener through the hole in the screw head.

Fill empty fields

Product nr.

Fixture type

Company

Job name

Date



## **TECHNICAL SPECIFICATION**

## **TECHNICAL DRAWING**





## **RELATED PROFILES**



3035 Profile Ref: 18039



TEST-74 Profile Ref: W4507



TETRA-78 Profile Ref: W4508



TESPO Profile Ref: 18020



4050 Profile Ref: 18050



4050-W Profile Ref: 18051