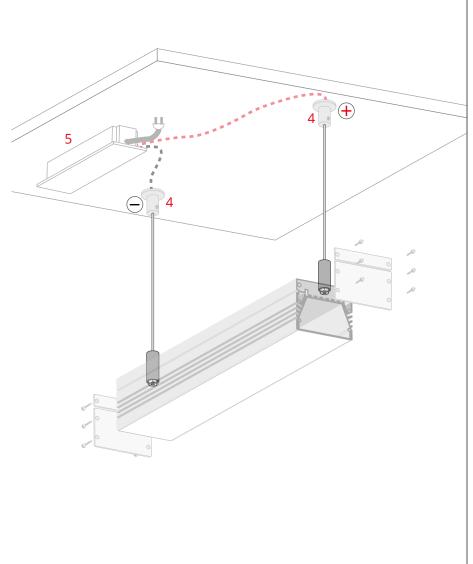

## **PUSZ-PRET-LEB Fastener - mounting instructions**

VII

Suspend the lighting fixture from the ceiling fasteners (4) which are connected to the power supply (12 V / 24 V) (5).