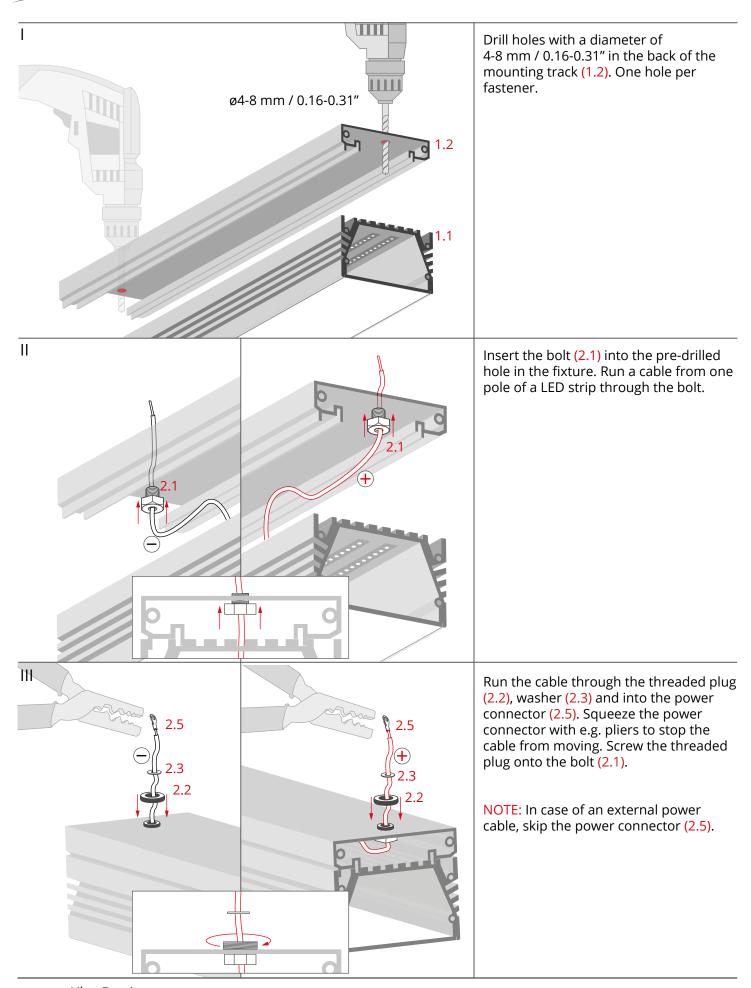

4. Ceiling fastener\*

5. Power supply (12 V / 24 V)\*



<sup>\*</sup>The full range of accessories and electronics is available at www.KlusDesign.eu

**NOTE!** All LED tapes must be connected to a 12 V or 24 V power supply.

**IMPORTANT:** Not all possible mounting procedures are presented here. More mounting procedures and related accessories can be found at www.KlusDesign.eu. Drawings of extrusions and accessories in these instructions are simplified and only approximate the actual shapes.

## **PUSZ-PRET-LEB Fastener – mounting instructions**



## **PUSZ-PRET-LEB Fastener - mounting instructions**





VII



Suspend the lighting fixture from the ceiling fasteners (4) which are connected to the power supply (12 V / 24 V) (5).