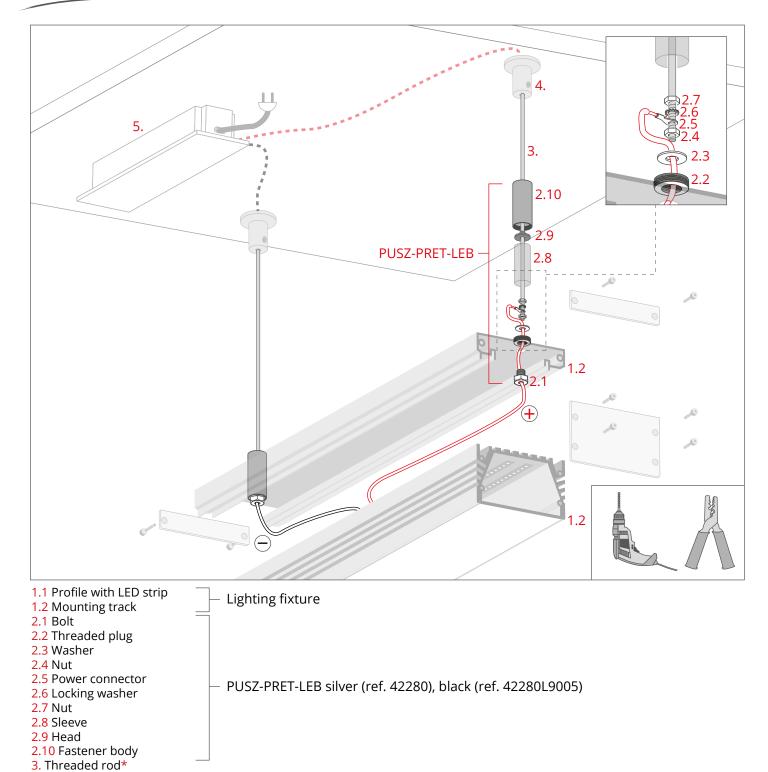

4. Ceiling fastener\*

5. Power supply (12 V / 24 V)\*

<sup>\*</sup>The full range of accessories and electronics is available at www.KlusDesign.eu

**NOTE!** All LED tapes must be connected to a 12 V or 24 V power supply.

**IMPORTANT:** Not all possible mounting procedures are presented here. More mounting procedures and related accessories can be found at www.KlusDesign.eu. Drawings of extrusions and accessories in these instructions are simplified and only approximate the actual shapes.

## **PUSZ-PRET-LEB Fastener – mounting instructions**