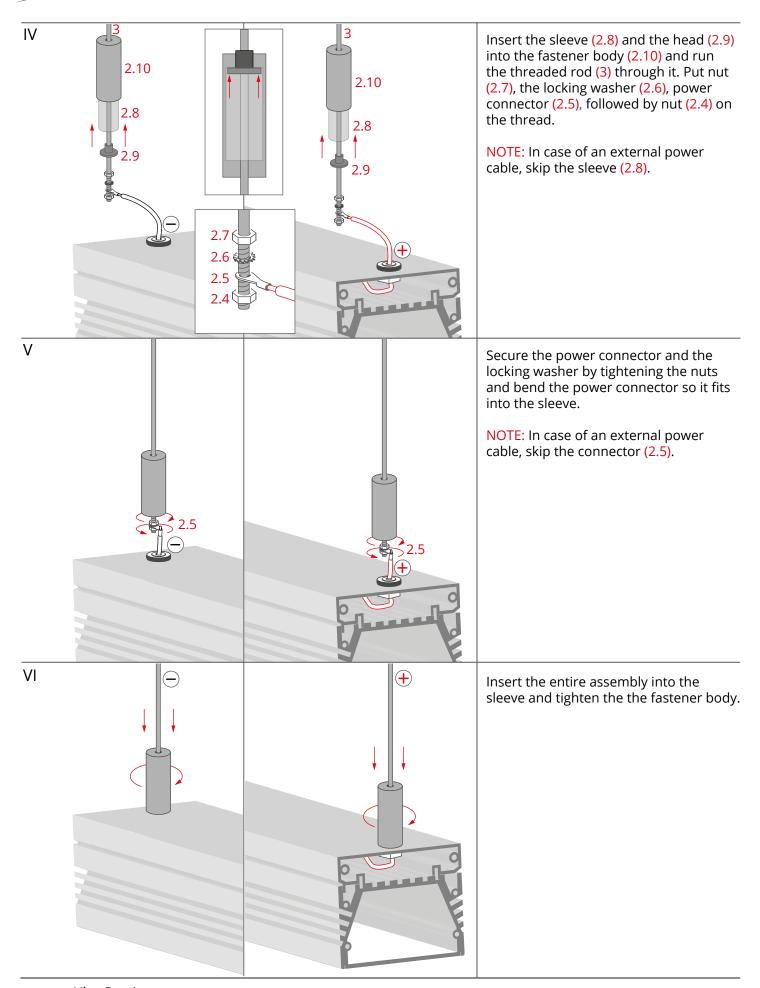

4. Ceiling fastener\*

5. Power supply (12 V / 24 V)\*



<sup>\*</sup>The full range of accessories and electronics is available at www.KlusDesign.eu

**NOTE!** All LED tapes must be connected to a 12 V or 24 V power supply.

**IMPORTANT:** Not all possible mounting procedures are presented here. More mounting procedures and related accessories can be found at www.KlusDesign.eu. Drawings of extrusions and accessories in these instructions are simplified and only approximate the actual shapes.

## **PUSZ-PRET-LEB Fastener – mounting instructions**



## **PUSZ-PRET-LEB Fastener - mounting instructions**





VII



Suspend the lighting fixture from the ceiling fasteners (4) which are connected to the power supply (12 V / 24 V) (5).