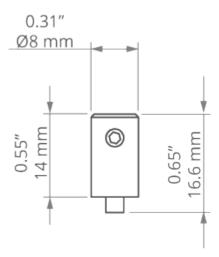

# PRODUCT DESCRIPTION

Simple assembly

Fill empty fields

Product nr.

Fixture type

Company

Job name

Date



# **TECHNICAL SPECIFICATION**

# **Application**

- suspending small size lighting fixtures

# **Assembly**

- with a small lock on the back of the profile
- cable locked with a pressure screw

# **Additional information**

- suitable for cable diameters from 0.5 mm to 1.5 mm

# **TECHNICAL DRAWING**





# **RELATED PROFILES**



GIZA-LL profile Ref: C0758



OPK-4 Profile Ref: C0370



JAZ Profile Ref: B8547



OLEK Profile Ref: B8505



PDS-ZM Profile Ref: B7696



GIZA Profile Ref: B5556



LIPOD Profile Ref: B5554



3035-O Profile Ref: B8441



PIKO-ZM Profile Ref: C1168



PDS-ZMG Profile Ref: C1418



PDS-ZM-PLUS Profile Ref: C2056



GIZA-DUO-LL Profile Ref: C2162



# **RELATED PRODUCTS**

# **ACCESSORIES**



Steel wire FI-1 1m Ref: 1397