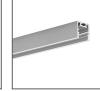

# **Application**

- suspending small size lighting fixtures

# **Assembly**

- with a small lock on the back of the profile
- cable locked with a pressure screw

# **Additional information**

- suitable for cable diameters from 0.5 mm to 1.5 mm