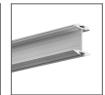

# **Application**

- suspending small size lighting fixtures

# **Assembly**

- with a small lock on the back of the profile
- cable locked with a pressure screw

# **Additional information**

- suitable for cable diameters from 0.5 mm to 1.5 mm