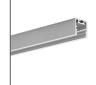

# PRODUCT DESCRIPTION

Simple assembly

Fill empty fields

Product nr.

Fixture type

Company

Job name

Date



# **TECHNICAL SPECIFICATION**

# **Application**

- suspending small size lighting fixtures

# **Assembly**

- with a small lock on the back of the profile
- cable locked with a pressure screw

# **Additional information**

- suitable for cable diameters from 0.5 mm to 1.5 mm

# **TECHNICAL DRAWING**





# **RELATED PROFILES**



GIZA-LL profile Ref: C0758



OPK-4 Profile Ref: C0370



JAZ Profile Ref: B8547



OLEK Profile Ref: B8505



PDS-ZM Profile Ref: B7696



GIZA Profile Ref: B5556



LIPOD Profile Ref: B5554



3035-O Profile Ref: B8441



PIKO-ZM Profile Ref: C1168



PDS-ZMG Profile Ref: C1418



PDS-ZM-PLUS Profile Ref: C2056



GIZA-DUO-LL Profile Ref: C2162



# **RELATED PRODUCTS**

# **ACCESSORIES**



Steel wire FI-1 1m Ref: 1397