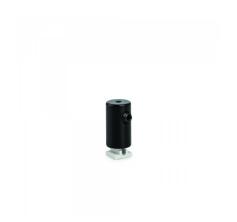

# **Application**

- suspending small size lighting fixtures

# **Assembly**

- with a small lock on the back of the profile
- cable locked with a pressure screw

# **Additional information**

- suitable for cable diameters from 0.5 mm to 1.5 mm