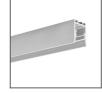

# PRODUCT DESCRIPTION

Simple assembly

Fill empty fields

Product nr.

Fixture type

Company

Job name

Date



# **TECHNICAL SPECIFICATION**

# **Application**

- suspending small size lighting fixtures

# **Assembly**

- with a small lock on the back of the profile
- cable locked with a pressure screw

# **Additional information**

- suitable for cable diameters from 0.5 mm to 1.5 mm

# **TECHNICAL DRAWING**





# **RELATED PROFILES**



GIZA-LL profile Ref: C0758



OPK-4 Profile Ref: C0370



JAZ Profile Ref: B8547



OLEK Profile Ref: B8505



PDS-ZM Profile Ref: B7696



GIZA Profile Ref: B5556



LIPOD Profile Ref: B5554



3035-O Profile Ref: B8441



PIKO-ZM Profile Ref: C1168



PDS-ZMG Profile Ref: C1418



PDS-ZM-PLUS Profile Ref: C2056



GIZA-DUO-LL Profile Ref: C2162



# **RELATED PRODUCTS**

# **ACCESSORIES**



Steel wire FI-1 1m Ref: 1397