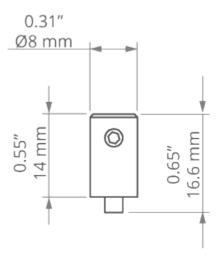

# **TECHNICAL DRAWING**

# **Additional information**

- suitable for cable diameters from 0.5 mm to 1.5 mm