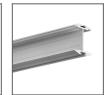

# PRODUCT DESCRIPTION

Simple assembly

Fill empty fields

Product nr.

Fixture type

Company

Job name

Date



# **TECHNICAL SPECIFICATION**

# **Application**

- suspending small size lighting fixtures

# Mounting

- with a small lock on the back of the profile
- cable locked with a pressure screw

# **Additional information**

- suitable for cable diameters from 0.5 mm to 1.5 mm

# **TECHNICAL DRAWING**





# **RELATED PROFILES**



GIZA-LL profile Ref: C0758



OPK-4 Profile Ref: C0370



JAZ Profile Ref: B8547



OLEK Profile Ref: B8505



PDS-ZM Profile Ref: B7696



GIZA Profile Ref: B5556



LIPOD Profile Ref: B5554



3035-O Profile Ref: B8441



PIKO-ZM Profile Ref: C1168



PDS-ZMG Profile Ref: C1418



PDS-ZM-PLUS Profile Ref: C2056



GIZA-DUO-LL Profile Ref: C2162



# **RELATED PRODUCTS**

# **ACCESSORIES**





0.5 mm stainless steel cable Ref: 70499

Steel wire FI-1 1m Ref: 1397