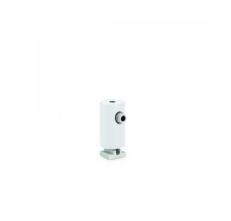

# **Application**

- suspending small size lighting fixtures

# Mounting

- with a small lock on the back of the profile
- cable locked with a pressure screw

# **Additional information**

- suitable for cable diameters from 0.5 mm to 1.5 mm