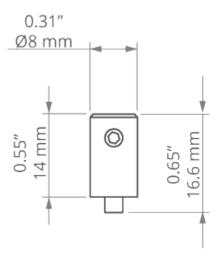

# PRODUCT DESCRIPTION

Simple assembly

Fill empty fields

Product nr.

Fixture type

Company

Job name

Date



# **TECHNICAL SPECIFICATION**

# **Application**

- suspending small size lighting fixtures

# Mounting

- with a small lock on the back of the profile
- cable locked with a pressure screw

# **Additional information**

- suitable for cable diameters from 0.5 mm to 1.5 mm

# **TECHNICAL DRAWING**





# **RELATED PROFILES**



GIZA-LL profile Ref: C0758



OPK-4 Profile Ref: C0370



JAZ Profile Ref: B8547



OLEK Profile Ref: B8505



PDS-ZM Profile Ref: B7696



GIZA Profile Ref: B5556



LIPOD Profile Ref: B5554



3035-O Profile Ref: B8441



PIKO-ZM Profile Ref: C1168



PDS-ZMG Profile Ref: C1418



PDS-ZM-PLUS Profile Ref: C2056



GIZA-DUO-LL Profile Ref: C2162



# **RELATED PRODUCTS**

# **ACCESSORIES**





0.5 mm stainless steel cable Ref: 70499

Steel wire FI-1 1m Ref: 1397