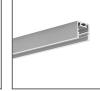

# PRODUCT DESCRIPTION

Simple assembly

Fill empty fields

Product nr.

Fixture type

Company

Job name

Date



# **TECHNICAL SPECIFICATION**

# **Application**

- suspending small size lighting fixtures

# Mounting

- with a small lock on the back of the profile
- cable locked with a pressure screw

# **Additional information**

- suitable for cable diameters from 0.5 mm to 1.5 mm

# **TECHNICAL DRAWING**





# **RELATED PROFILES**



GIZA-LL profile Ref: C0758



OPK-4 Profile Ref: C0370



JAZ Profile Ref: B8547



OLEK Profile Ref: B8505



PDS-ZM Profile Ref: B7696



GIZA Profile Ref: B5556



LIPOD Profile Ref: B5554



3035-O Profile Ref: B8441



PIKO-ZM Profile Ref: C1168



PDS-ZMG Profile Ref: C1418



PDS-ZM-PLUS Profile Ref: C2056



GIZA-DUO-LL Profile Ref: C2162



# **RELATED PRODUCTS**

# **ACCESSORIES**





0.5 mm stainless steel cable Ref: 70499

Steel wire FI-1 1m Ref: 1397