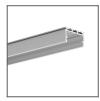

UCT DESCRIPTION

- Longitudinal suspension on wires
- Mounting to the lighting fixture from the light source side
- Creating an installation from several lighting fixtures one under the other
- Possibility to conduct two poles of current

Fill empty fields

Product nr.

Fixture type

Company

Job name

Date



#### **TECHNICAL SPECIFICATION**

#### **Application**

- for suspending LED lighting fixtures

#### Mounting

- to the lighting fixture, using a cover bracket
- to wires, using the pressure screws

## **Additional information**

- spare power connector included
- ATTENTION! in the case of installation in a profile without hooks at the cover bracket (e.g. GIZA-DUO-LL), remove the plastic holder in the lower part of the fastener

# **TECHNICAL DRAWING**





### **RELATED PROFILES**



GIZA-LL profile Ref: C0758



GIZA Profile Ref: B5556



LIPOD Profile Ref: B5554



LARKO Profile Ref: B5552



GIZA-DUO-LL Profile Ref: C2162



GLAZA-LL Profile Ref: C2627



GIZA-LL-T Profile Ref: C2479



GIZA-LL-UST Profile Ref: C2724



GLAZA-DUO Profile Ref: C3059