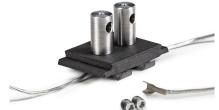

#### PRODUCT DESCRIPTION

- Longitudinal suspension on wires
- Mounting to the lighting fixture from the light source side
- Creating an installation from several lighting fixtures one under the other
- Possibility to conduct two poles of current

#### Mounting

- to the lighting fixture, using a cover bracket
- to wires, using the pressure screws

## **Additional information**

- spare power connector included
- ATTENTION! in the case of installation in a profile without hooks at the cover bracket (e.g. GIZA-DUO-LL), remove the plastic holder in the lower part of the fastener