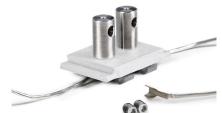

#### PRODUCT DESCRIPTION

- Longitudinal suspension on wires
- Mounting to the lighting fixture from the light source side
- Creating an installation from several lighting fixtures one under the other
- Possibility to conduct two poles of current

#### Mounting

- to the lighting fixture, using a cover bracket
- to wires, using the pressure screws

#### **Additional information**

- spare power connector included
- ATTENTION! in the case of installation in a profile without hooks at the cover bracket (e.g. GIZA-DUO-LL), remove the plastic holder in the lower part of the fastener