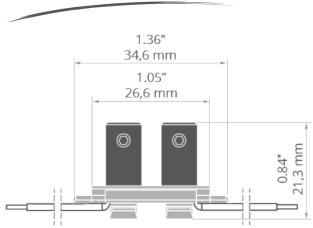

#### PRODUCT DESCRIPTION

- Longitudinal suspension on wires
- Mounting to the lighting fixture from the light source side
- Creating an installation from several lighting fixtures one under the other
- Possibility to conduct two poles of current

Fill empty fields

Product nr.

Fixture type

Company

Job name

Date



#### **TECHNICAL SPECIFICATION**

### **Application**

- for suspending LED lighting fixtures

#### Mounting

- to the lighting fixture, using a cover bracket
- to wires, using the pressure screws

#### **Additional information**

- spare power connector included
- ATTENTION! in the case of installation in a profile without hooks at the cover bracket (e.g. GIZA-DUO-LL), remove the plastic holder in the lower part of the fastener

# **TECHNICAL DRAWING**







## **RELATED PROFILES**



GIZA-LL profile Ref: C0758



GIZA Profile Ref: B5556



LIPOD Profile Ref: B5554



LARKO Profile Ref: B5552



GIZA-DUO-LL Profile Ref: C2162



GLAZA-LL Profile Ref: C2627



GIZA-LL-T Profile Ref: C2479



GIZA-LL-UST Profile Ref: C2724



GLAZA-DUO Profile Ref: C3059