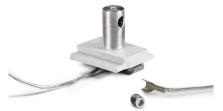

#### PRODUCT DESCRIPTION

- Lengthwise suspension on a wire
- Mounting to the lighting fixture from the light source side
- Creating an installation from several lighting fixtures one under the other
- Single pole conductivity possible

#### Mounting

- to the lighting fixture, using a cover bracket
- to the wire with a pressure screw

#### Additional information

- spare power connector included
- ATTENTION! in the case of installation in a profile without hooks at the cover bracket (e.g. GIZA-DUO-LL), remove the plastic holder in the lower part of the fastener