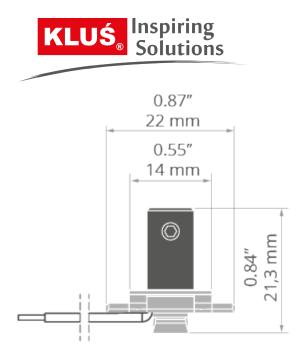

#### PRODUCT DESCRIPTION

- Lengthwise suspension on a wire
- Mounting to the lighting fixture from the light source side
- Creating an installation from several lighting fixtures one under the other
- Single pole conductivity possible

Fill empty fields

Product nr.

Fixture type

Company

Job name

Date



#### **TECHNICAL SPECIFICATION**

### **Application**

- for suspending LED lighting fixtures

#### Mounting

- to the lighting fixture, using a cover bracket
- to the wire with a pressure screw

#### Additional information

- spare power connector included
- ATTENTION! in the case of installation in a profile without hooks at the cover bracket (e.g. GIZA-DUO-LL), remove the plastic holder in the lower part of the fastener

# **TECHNICAL DRAWING**







## **RELATED PROFILES**



GIZA-LL profile Ref: C0758



GIZA Profile Ref: B5556



LIPOD Profile Ref: B5554



LARKO Profile Ref: B5552



GIZA-DUO-LL Profile Ref: C2162



GLAZA-LL Profile Ref: C2627



GIZA-LL-T Profile Ref: C2479



GIZA-LL-UST Profile Ref: C2724



GLAZA-DUO Profile Ref: C3059