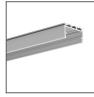

ting to the lighting fixture from the light source side
- Creating an installation from several lighting fixtures one under the other
- Construction of scones using standard linear lighting fixtures
- Possibility to conduct two poles of current



Fill empty fields

Product nr.

Fixture type

Company

Job name

Date

# **TECHNICAL SPECIFICATION**

#### **Application**

- for suspending LED lighting fixtures

### Mounting

- to the lighting fixture, using a cover bracket
- to rods, using the pressure bolts

#### **Additional information**

- spare power connector included
- ATTENTION! in the case of installation in a profile without hooks at the cover bracket (e.g. GIZA-DUO-LL), remove the plastic holder in the lower part of the fastener

#### TECHNICAL DRAWING





# **RELATED PROFILES**



GIZA-LL profile Ref: C0758



GIZA Profile Ref: B5556



LIPOD Profile Ref: B5554



LARKO Profile Ref: B5552



GIZA-DUO-LL Profile Ref: C2162



GLAZA-LL Profile Ref: C2627



GIZA-LL-T Profile Ref: C2479



GIZA-LL-UST Profile Ref: C2724



GLAZA-DUO Profile Ref: C3059