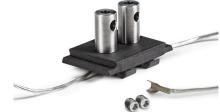

### PRODUCT DESCRIPTION

- Longitudinal suspension on rods
- Mounting to the lighting fixture from the light source side
- Creating an installation from several lighting fixtures one under the other
- Construction of scones using standard linear lighting fixtures
- Possibility to conduct two poles of current

### Mounting

- to the lighting fixture, using a cover bracket
- to rods, using the pressure bolts

#### **Additional information**

- spare power connector included
- ATTENTION! in the case of installation in a profile without hooks at the cover bracket (e.g. GIZA-DUO-LL), remove the plastic holder in the lower part of the fastener