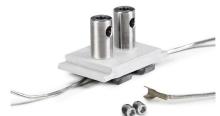

### PRODUCT DESCRIPTION

- Longitudinal suspension on rods
- Mounting to the lighting fixture from the light source side
- Creating an installation from several lighting fixtures one under the other
- Construction of scones using standard linear lighting fixtures
- Possibility to conduct two poles of current

## Mounting

- to the lighting fixture, using a cover bracket
- to rods, using the pressure bolts

#### **Additional information**

- spare power connector included
- ATTENTION! in the case of installation in a profile without hooks at the cover bracket (e.g. GIZA-DUO-LL), remove the plastic holder in the lower part of the fastener