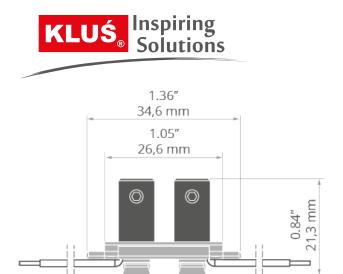

TION

- Longitudinal suspension on rods
- Mounting to the lighting fixture from the light source side
- Creating an installation from several lighting fixtures one under the other
- Construction of scones using standard linear lighting fixtures
- Possibility to conduct two poles of current



Product nr.

Fixture type

Company

Job name

Date



# **TECHNICAL SPECIFICATION**

#### **Application**

- for suspending LED lighting fixtures

## Mounting

- to the lighting fixture, using a cover bracket
- to rods, using the pressure bolts

#### **Additional information**

- spare power connector included
- ATTENTION! in the case of installation in a profile without hooks at the cover bracket (e.g. GIZA-DUO-LL), remove the plastic holder in the lower part of the fastener

#### TECHNICAL DRAWING





# **RELATED PROFILES**



GIZA-LL profile Ref: C0758



GIZA Profile Ref: B5556



LIPOD Profile Ref: B5554



LARKO Profile Ref: B5552



GIZA-DUO-LL Profile Ref: C2162



GLAZA-LL Profile Ref: C2627



GIZA-LL-T Profile Ref: C2479



GIZA-LL-UST Profile Ref: C2724



GLAZA-DUO Profile Ref: C3059