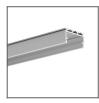

a rod
- Mounting to the lighting fixture from the light source side
- Creating an installation from several lighting fixtures one under the other
- Construction of scones using standard linear lighting fixtures
- Single pole conductivity possible



Fill empty fields

Product nr.

Fixture type

Company

Job name

Date

## **TECHNICAL SPECIFICATION**

### **Application**

- for suspending LED lighting fixtures

### Mounting

- to the lighting fixture, using a cover bracket
- to the rod with a pressure screw

#### **Additional information**

- spare power connector included
- ATTENTION! in the case of installation in a profile without hooks at the cover bracket (e.g. GIZA-DUO-LL), remove the plastic holder in the lower part of the fastener

### TECHNICAL DRAWING





# **RELATED PROFILES**



GIZA-LL profile Ref: C0758



GIZA Profile Ref: B5556



LIPOD Profile Ref: B5554



LARKO Profile Ref: B5552



GIZA-DUO-LL Profile Ref: C2162



GLAZA-LL Profile Ref: C2627



GIZA-LL-T Profile Ref: C2479



GIZA-LL-UST Profile Ref: C2724



GLAZA-DUO Profile Ref: C3059