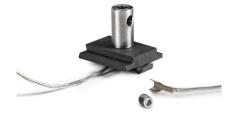

### PRODUCT DESCRIPTION

- Lengthwise suspension on a rod
- Mounting to the lighting fixture from the light source side
- Creating an installation from several lighting fixtures one under the other
- Construction of scones using standard linear lighting fixtures
- Single pole conductivity possible

### **Application**

- for suspending LED lighting fixtures

### Mounting

- to the lighting fixture, using a cover bracket
- to the rod with a pressure screw

#### **Additional information**

- spare power connector included
- ATTENTION! in the case of installation in a profile without hooks at the cover bracket (e.g. GIZA-DUO-LL), remove the plastic holder in the lower part of the fastener