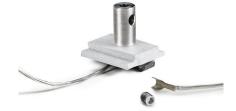

### PRODUCT DESCRIPTION

- Lengthwise suspension on a rod
- Mounting to the lighting fixture from the light source side
- Creating an installation from several lighting fixtures one under the other
- Construction of scones using standard linear lighting fixtures
- Single pole conductivity possible

### Mounting

- to the lighting fixture, using a cover bracket
- to the rod with a pressure screw

#### **Additional information**

- spare power connector included
- ATTENTION! in the case of installation in a profile without hooks at the cover bracket (e.g. GIZA-DUO-LL), remove the plastic holder in the lower part of the fastener