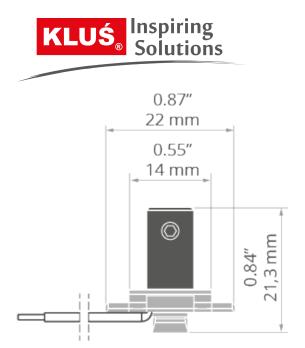

- Lengthwise suspension on a rod
- Mounting to the lighting fixture from the light source side
- Creating an installation from several lighting fixtures one under the other
- Construction of scones using standard linear lighting fixtures
- Single pole conductivity possible



Fill empty fields

Product nr.

Fixture type

Company

Job name

Date

# **TECHNICAL SPECIFICATION**

#### **Application**

- for suspending LED lighting fixtures

### Mounting

- to the lighting fixture, using a cover bracket
- to the rod with a pressure screw

#### **Additional information**

- spare power connector included
- ATTENTION! in the case of installation in a profile without hooks at the cover bracket (e.g. GIZA-DUO-LL), remove the plastic holder in the lower part of the fastener

#### TECHNICAL DRAWING





# **RELATED PROFILES**



GIZA-LL profile Ref: C0758



GIZA Profile Ref: B5556



LIPOD Profile Ref: B5554



LARKO Profile Ref: B5552



GIZA-DUO-LL Profile Ref: C2162



GLAZA-LL Profile Ref: C2627



GIZA-LL-T Profile Ref: C2479



GIZA-LL-UST Profile Ref: C2724



GLAZA-DUO Profile Ref: C3059