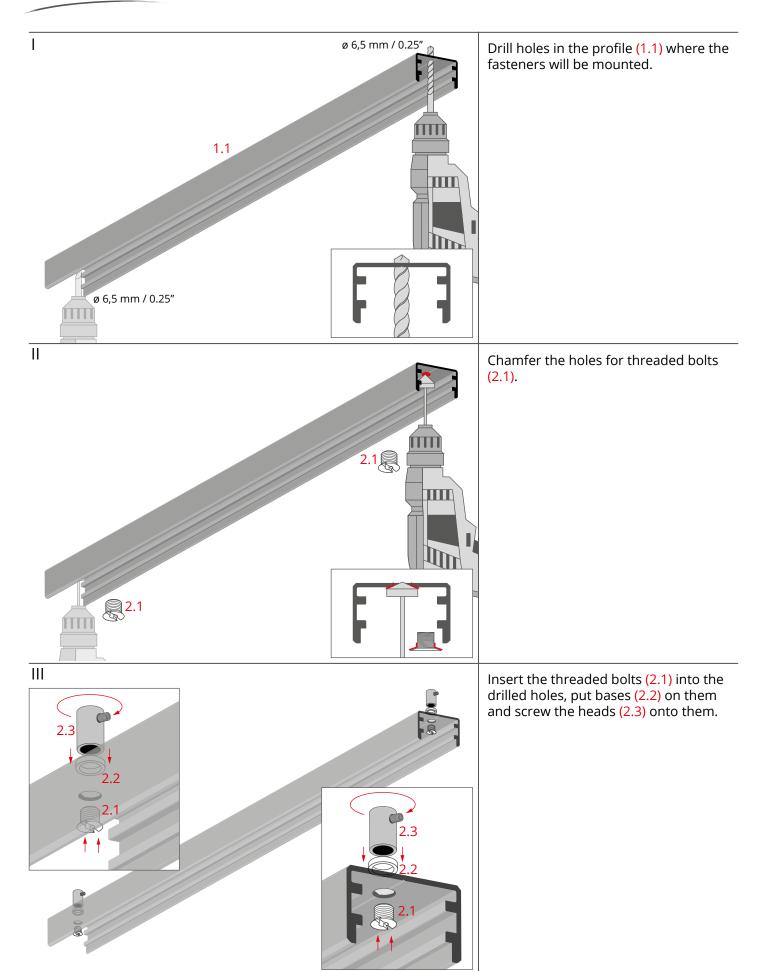

## FI-8-PRET-MR Fastener – mounting instructions

www.KlusDesign.eu 2

## FI-8-PRET-MR Fastener – mounting instructions

Mount and lock the rods (3), by tightening the pressure screws (2.4) in the heads of the fasteners.

Adhere the LED tapes (1.3) in the profile (1.1).

Mount the cover (1.4) and the end caps (1.2). Suspend the lighting fixture from the ceiling fasteners (4).