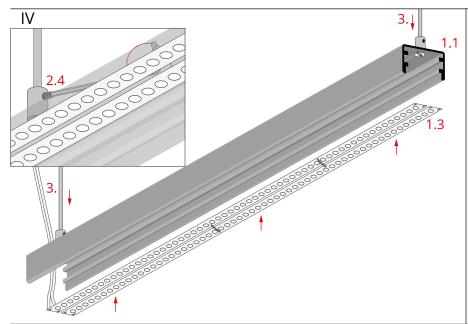

## FI-8-PRET-MR Fastener – mounting instructions

Mount and lock the rods (3), by tightening the pressure screws (2.4) in the heads of the fasteners.

Adhere the LED tapes (1.3) in the profile (1.1).

Mount the cover (1.4) and the end caps (1.2). Suspend the lighting fixture from the ceiling fasteners (4).