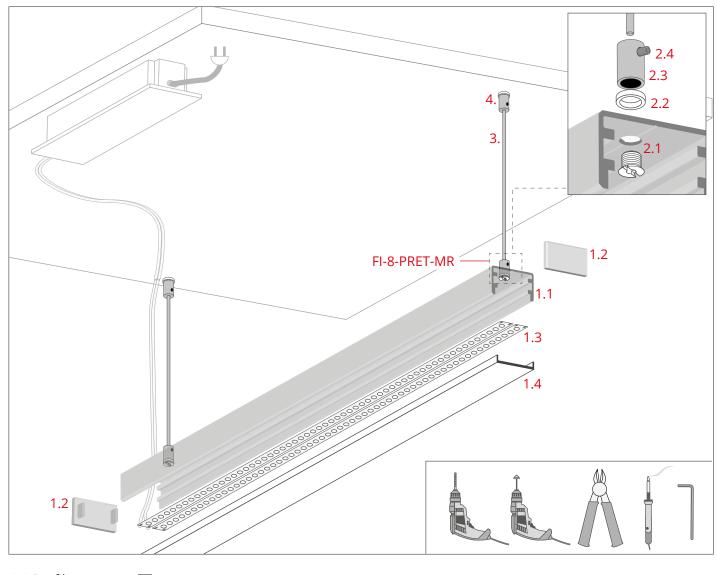

## FI-8-PRET-MR Fastener – mounting instructions

www.KlusDesign.eu 2

## FI-8-PRET-MR Fastener – mounting instructions

Mount and lock the rods (3), by tightening the pressure screws (2.4) in the heads of the fasteners.

Adhere the LED tapes (1.3) in the profile (1.1).

Mount the cover (1.4) and the end caps (1.2). Suspend the lighting fixture from the ceiling fasteners (4).