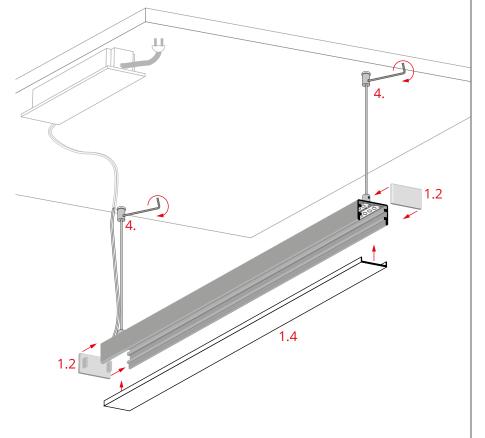

## FI-8-PRET-MR Fastener – mounting instructions

Mount and lock the rods (3), by tightening the pressure screws (2.4) in the heads of the fasteners.

Adhere the LED tapes (1.3) in the profile (1.1).

Mount the cover (1.4) and the end caps (1.2). Suspend the lighting fixture from the ceiling fasteners (4).