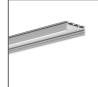

### PRODUCT DESCRIPTION

The hanger consists of two pieces with holes. Both parts should be inserted into the guide (small lock) of the selected extrusion. After insertion, they form a hanger that can be used to suspend the lighting fixture, by pulling e.g. a steel cable through it. To prevent the halves from moving in the guide, use the ZM BLOCK

Fill empty fields

Product nr.

Fixture type

Company

Job name

Date



### **TECHNICAL SPECIFICATION**

#### **TECHNICAL DRAWING**







### **RELATED PROFILES**



GIZA-LL profile Ref: C0758



OPK-4 Profile Ref: C0370



3035 Profile Ref: 18039



JAZ Profile Ref: B8547



OLEK Profile Ref: B8505



PDS-ZM Profile Ref: B7696



GIZA Profile Ref: B5556



LIPOD Profile Ref: B5554



SEPOD Profile Ref: B6593



3035-O Profile Ref: B8441



PIKO-ZM Profile Ref: C1168



PDS-ZMG Profile Ref: C1418



PDS-ZM-PLUS Profile Ref: C2056



4050 Profile Ref: 18050



4050-W Profile Ref: 18051



GIZA-DUO-LL Profile Ref: C2162



LIPOD-50 Profile Ref: C2609



# **RELATED PRODUCTS**

## **ACCESSORIES**





Steel wire FI-1 1m ZM Block Ref: 1397

Ref: 42520