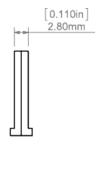

### PRODUCT DESCRIPTION

The hanger consists of two pieces with holes. Both parts should be inserted into the guide (small lock) of the selected extrusion. After insertion, they form a hanger that can be used to suspend the lighting fixture, by pulling e.g. a steel cable through it. To prevent the halves from moving in the guide, use the ZM BLOCK

Fill empty fields

Product nr.

Fixture type

Company

Job name

Date



### **TECHNICAL SPECIFICATION**

#### **TECHNICAL DRAWING**







### **RELATED PROFILES**



GIZA-LL profile Ref: C0758



OPK-4 Profile Ref: C0370



3035 Profile Ref: 18039



JAZ Profile Ref: B8547



OLEK Profile Ref: B8505



PDS-ZM Profile Ref: B7696



GIZA Profile Ref: B5556



LIPOD Profile Ref: B5554



SEPOD Profile Ref: B6593



3035-O Profile Ref: B8441



PIKO-ZM Profile Ref: C1168



PDS-ZMG Profile Ref: C1418



PDS-ZM-PLUS Profile Ref: C2056



4050 Profile Ref: 18050



4050-W Profile Ref: 18051



GIZA-DUO-LL Profile Ref: C2162



LIPOD-50 Profile Ref: C2609



# **RELATED PRODUCTS**

## **ACCESSORIES**





Steel wire FI-1 1m ZM Block Ref: 1397

Ref: 42520