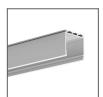

### PRODUCT DESCRIPTION

The hanger consists of two pieces with holes. Both parts should be inserted into the guide (small lock) of the selected extrusion. After insertion, they form a hanger that can be used to suspend the lighting fixture, by pulling e.g. a steel cable through it. To prevent the halves from moving in the guide, use the ZM BLOCK

Fill empty fields

Product nr.

Fixture type

Company

Job name

Date



### **TECHNICAL SPECIFICATION**

#### **TECHNICAL DRAWING**







### **RELATED PROFILES**



GIZA-LL profile Ref: C0758



OPK-4 Profile Ref: C0370



3035 Profile Ref: 18039



JAZ Profile Ref: B8547



OLEK Profile Ref: B8505



PDS-ZM Profile Ref: B7696



GIZA Profile Ref: B5556



LIPOD Profile Ref: B5554



SEPOD Profile Ref: B6593



3035-O Profile Ref: B8441



PIKO-ZM Profile Ref: C1168



PDS-ZMG Profile Ref: C1418



PDS-ZM-PLUS Profile Ref: C2056



4050 Profile Ref: 18050



4050-W Profile Ref: 18051



GIZA-DUO-LL Profile Ref: C2162



LIPOD-50 Profile Ref: C2609



# **RELATED PRODUCTS**

## **ACCESSORIES**





Steel wire FI-1 1m ZM Block Ref: 1397

Ref: 42520