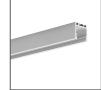

### PRODUCT DESCRIPTION

The hanger consists of two pieces with holes. Both parts should be inserted into the guide (small lock) of the selected extrusion. After insertion, they form a hanger that can be used to suspend the lighting fixture, by pulling e.g. a steel cable through it. To prevent the halves from moving in the guide, use the ZM BLOCK

Fill empty fields

Product nr.

Fixture type

Company

Job name

Date



### **TECHNICAL SPECIFICATION**

#### **TECHNICAL DRAWING**







### **RELATED PROFILES**



GIZA-LL profile Ref: C0758



OPK-4 Profile Ref: C0370



3035 Profile Ref: 18039



JAZ Profile Ref: B8547



OLEK Profile Ref: B8505



PDS-ZM Profile Ref: B7696



GIZA Profile Ref: B5556



LIPOD Profile Ref: B5554



SEPOD Profile Ref: B6593



3035-O Profile Ref: B8441



PIKO-ZM Profile Ref: C1168



PDS-ZMG Profile Ref: C1418



PDS-ZM-PLUS Profile Ref: C2056



4050 Profile Ref: 18050



4050-W Profile Ref: 18051



GIZA-DUO-LL Profile Ref: C2162



LIPOD-50 Profile Ref: C2609



# **RELATED PRODUCTS**

## **ACCESSORIES**





Steel wire FI-1 1m ZM Block Ref: 1397

Ref: 42520