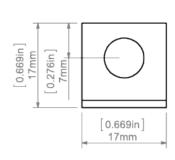

### PRODUCT DESCRIPTION

The hanger consists of two pieces with holes. Both parts should be inserted into the guide (small lock) of the selected extrusion. After insertion, they form a hanger that can be used to suspend the lighting fixture, by pulling e.g. a steel cable through it. To prevent the halves from moving in the guide, use the ZM BLOCK

Fill empty fields

Product nr.

Fixture type

Company

Job name

Date



### **TECHNICAL SPECIFICATION**

#### **TECHNICAL DRAWING**







### **RELATED PROFILES**



GIZA-LL profile Ref: C0758



OPK-4 Profile Ref: C0370



3035 Profile Ref: 18039



JAZ Profile Ref: B8547



OLEK Profile Ref: B8505



PDS-ZM Profile Ref: B7696



GIZA Profile Ref: B5556



LIPOD Profile Ref: B5554



SEPOD Profile Ref: B6593



3035-O Profile Ref: B8441



PIKO-ZM Profile Ref: C1168



PDS-ZMG Profile Ref: C1418



PDS-ZM-PLUS Profile Ref: C2056



4050 Profile Ref: 18050



4050-W Profile Ref: 18051



GIZA-DUO-LL Profile Ref: C2162



LIPOD-50 Profile Ref: C2609



# **RELATED PRODUCTS**

## **ACCESSORIES**





Steel wire FI-1 1m ZM Block Ref: 1397

Ref: 42520