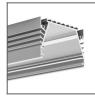

### PRODUCT DESCRIPTION

The hanger consists of two pieces with holes. Both parts should be inserted into the guide (small lock) of the selected extrusion. After insertion, they form a hanger that can be used to suspend the lighting fixture, by pulling e.g. a steel cable through it. To prevent the halves from moving in the guide, use the ZM BLOCK

Fill empty fields

Product nr.

Fixture type

Company

Job name

Date



### **TECHNICAL SPECIFICATION**

#### **TECHNICAL DRAWING**







### **RELATED PROFILES**



GIZA-LL profile Ref: C0758



OPK-4 Profile Ref: C0370



3035 Profile Ref: 18039



JAZ Profile Ref: B8547



OLEK Profile Ref: B8505



PDS-ZM Profile Ref: B7696



GIZA Profile Ref: B5556



LIPOD Profile Ref: B5554



SEPOD Profile Ref: B6593



3035-O Profile Ref: B8441



PIKO-ZM Profile Ref: C1168



PDS-ZMG Profile Ref: C1418



PDS-ZM-PLUS Profile Ref: C2056



4050 Profile Ref: 18050



4050-W Profile Ref: 18051



GIZA-DUO-LL Profile Ref: C2162



LIPOD-50 Profile Ref: C2609



# **RELATED PRODUCTS**

## **ACCESSORIES**





Steel wire FI-1 1m ZM Block Ref: 1397

Ref: 42520