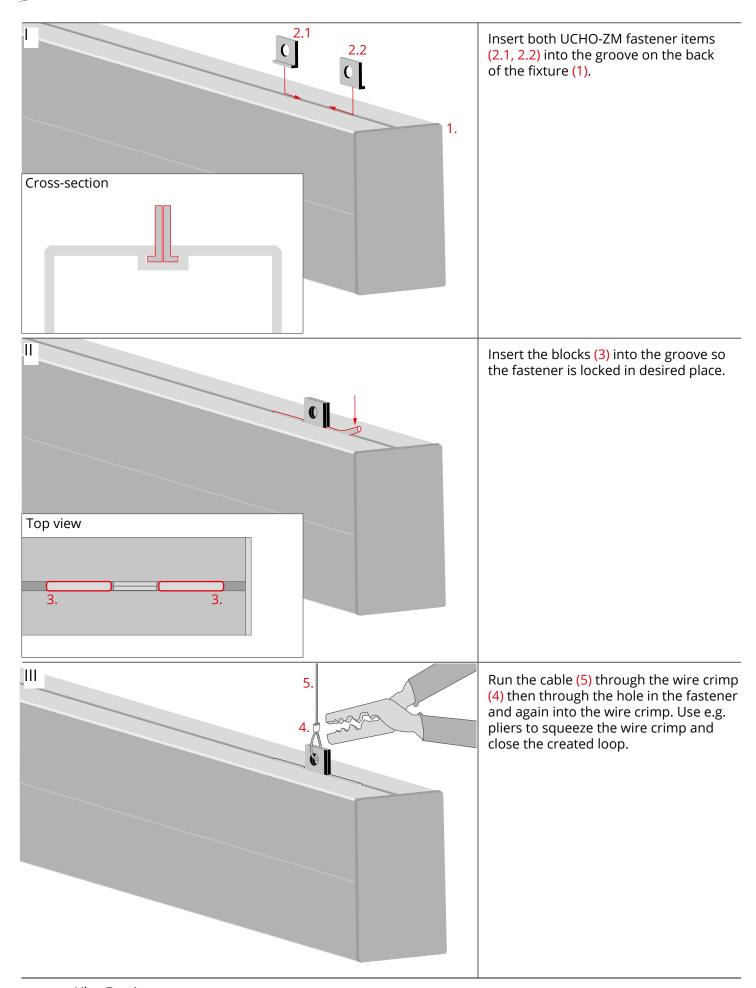

- 1. Lighting fixture
- 2.1 UCHO-ZM Fastener (item 2.1)
- 2.2 UCHO-ZM Fastener (item 2.2)

UCHO-ZM silver (ref. 42512), black (ref. 42525)

- 3. Block\*
- 4. Wire crimp\*
- 5. Steel cable\*
- 6. Ceiling fastener\*