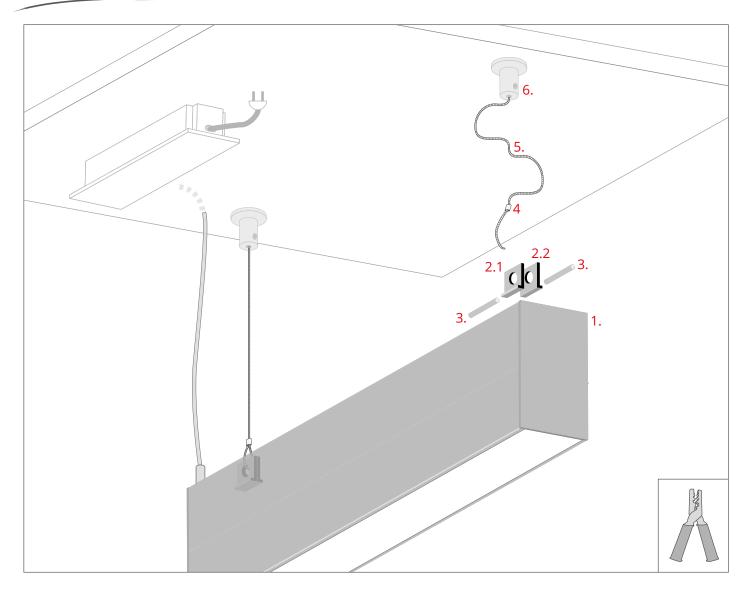

- 1. Lighting fixture
- 2.1 UCHO-ZM Fastener (item 2.1)
- 2.2 UCHO-ZM Fastener (item 2.2)

UCHO-ZM silver (ref. 42512), black (ref. 42525)

- 3. Block\*
- 4. Wire crimp\*
- 5. Steel cable\*
- 6. Ceiling fastener\*