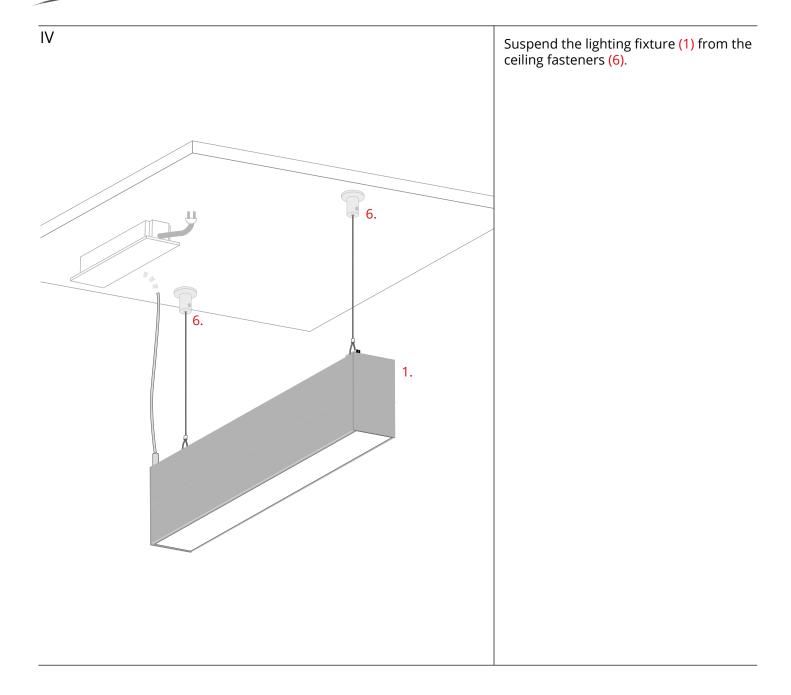

- 1. Lighting fixture
- 2.1 UCHO-ZM Fastener (item 2.1)
- 2.2 UCHO-ZM Fastener (item 2.2)

UCHO-ZM silver (ref. 42512), black (ref. 42525)

- 3. Block\*
- 4. Wire crimp\*
- 5. Steel cable\*
- 6. Ceiling fastener\*