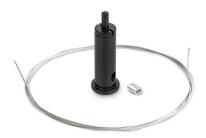

## PRODUCT DESCRIPTION

- Infinitely adjustable suspension height at the ceiling
- Easy mounting
- Two colors silver and black

Fill empty fields

Product nr.

Fixture type

Company

Job name

Date

#### **Assembly**

- ceiling mounting using ceiling holders with mounting hole dia. 5
- installation without tools
- RG-1: mounting with top adjustment at the ceiling, using accessories adapted for wire installation (e.g. Ucho ZM)