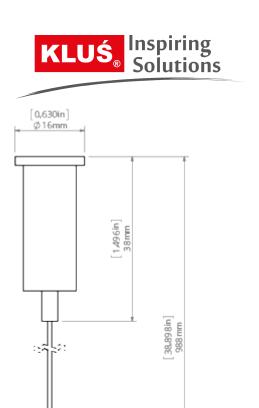

## PRODUCT DESCRIPTION

- Infinitely adjustable suspension height at the ceiling
- Easy mounting
- Two colors silver and black

Fill empty fields

Product nr.

Fixture type

Company

Job name

Date



# **TECHNICAL SPECIFICATION**

## **Application**

- for suspending linear LED lighting fixtures

#### **Assembly**

- ceiling mounting using ceiling holders with mounting hole dia. 5
- installation without tools
- RG-1: mounting with top adjustment at the ceiling, using accessories adapted for wire installation (e.g. Ucho ZM)

# **TECHNICAL DRAWING**





## **RELATED PROFILES**



GIZA-LL profile Ref: C0758



OPK-4 Profile Ref: C0370



3035 Profile Ref: 18039



JAZ Profile Ref: B8547



OLEK Profile Ref: B8505



PDS-ZM Profile Ref: B7696



GIZA Profile Ref: B5556



LIPOD Profile Ref: B5554



SEPOD Profile Ref: B6593



3035-O Profile Ref: B8441



PIKO-ZM Profile Ref: C1168



PDS-ZMG Profile Ref: C1418



PDS-ZM-PLUS Profile Ref: C2056



4050 Profile Ref: 18050



4050-W Profile Ref: 18051



GIZA-DUO-LL Profile Ref: C2162