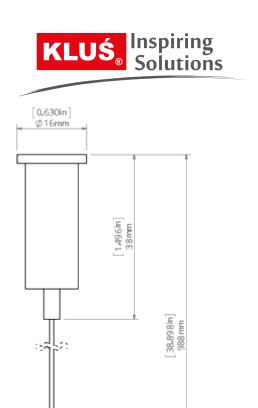

# **TECHNICAL DRAWING**

#### **Assembly**

- ceiling mounting using ceiling holders with mounting hole dia. 5
- installation without tools
- RG-1: mounting with top adjustment at the ceiling, using accessories adapted for wire installation (e.g. Ucho ZM)