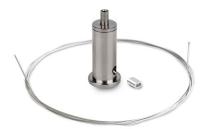

### PRODUCT DESCRIPTION

- Infinitely adjustable suspension height at the ceiling
- Easy mounting
- Two colors silver and black

Fill empty fields

Product nr.

Fixture type

Company

Job name

Date

#### **Assembly**

- ceiling mounting using ceiling holders with mounting hole dia. 5
- installation without tools
- RG-1: mounting with top adjustment at the ceiling, using accessories adapted for wire installation (e.g. Ucho ZM)