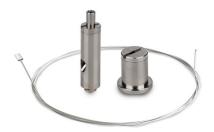

#### **Assembly**

- ceiling mounting using ceiling holders with mounting hole dia. 5
- installation without tools
- RD-1: mounting with bottom adjustment at the LED lighting fixture, using the wire block and the M6-ZM-MET hook