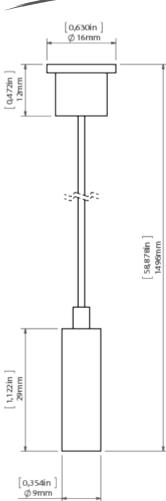

## PRODUCT DESCRIPTION

- Infinitely adjustable suspension height at the fixture
- Easy mounting
- Two colors silver and black

Fill empty fields

Product nr.

Fixture type

Company

Job name

Date



# **TECHNICAL SPECIFICATION**

## **Application**

- for suspending linear LED lighting fixtures

#### **Assembly**

- ceiling mounting using ceiling holders with mounting hole dia. 5
- installation without tools
- RD-1: mounting with bottom adjustment at the LED lighting fixture, using the wire block and the M6-ZM-MET hook

# **TECHNICAL DRAWING**







## **RELATED PROFILES**



GIZA-LL profile Ref: C0758



OPK-4 Profile Ref: C0370



3035 Profile Ref: 18039



JAZ Profile Ref: B8547



OLEK Profile Ref: B8505



PDS-ZM Profile Ref: B7696



GIZA Profile Ref: B5556



LIPOD Profile Ref: B5554



SEPOD Profile Ref: B6593



3035-O Profile Ref: B8441



PIKO-ZM Profile Ref: C1168



PDS-ZMG Profile Ref: C1418



4050-W Profile Ref: 18051



GIZA-DUO-LL Profile Ref: C2162