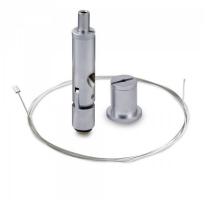

# PRODUCT DESCRIPTION

- Smooth adjustment of the suspension height at the lighting fixture
- Suspension of the lighting fixture in an inclined position
- Easy installation
- 1.5 m long wire included

Fill empty fields

#### Assembly

- ceiling installation using ceiling brackets with fi-5 mounting hole,
- attached to the profile without tools,
- RD-2 mounting with bottom adjustment at the LED lighting fixture using a wire lock and a hook,
- locks remain vertical even with different lengths of wires (with a inclined lighting fixture).