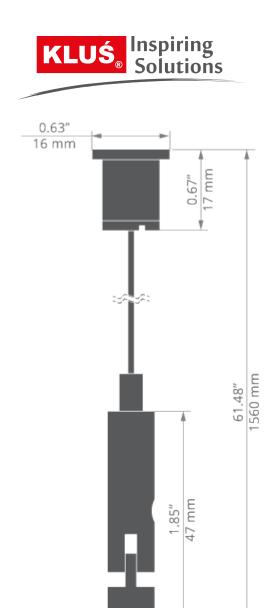

## **TECHNICAL DRAWING**

0.39″ 10 mm

#### Assembly

- ceiling installation using ceiling brackets with fi-5 mounting hole,
- attached to the profile without tools,
- RD-2 mounting with bottom adjustment at the LED lighting fixture using a wire lock and a hook,
- locks remain vertical even with different lengths of wires (with a inclined lighting fixture).