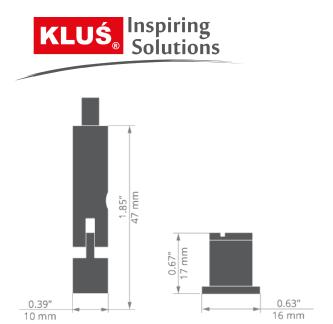

nt of the suspension height at the lighting fixture
- Suspension of the lighting fixture in an inclined position
- Easy installation
- Possibility to select any wire length

Fill empty fields

Product nr.

Fixture type

Company

Job name

Date



#### **TECHNICAL SPECIFICATION**

## **Application**

- for suspending linear LED lighting fixtures in an inclined position.

## **Assembly**

- ceiling installation using ceiling brackets with fi-5 mounting hole,
- attached to the profile without tools,
- RD-4 mounting with bottom adjustment at the LED lighting fixture using a wire lock and a hook,
- locks remain vertical even with different lengths of wires (with a inclined lighting fixture).

#### **Additional information**

- different color versions are available.

### **TECHNICAL DRAWING**





## **RELATED PROFILES**



GIZA-LL profile Ref: C0758



OPK-4 Profile Ref: C0370



3035 Profile Ref: 18039



JAZ Profile Ref: B8547



OLEK Profile Ref: B8505



PDS-ZM Profile Ref: B7696



GIZA Profile Ref: B5556



LIPOD Profile Ref: B5554



SEPOD Profile Ref: B6593



3035-O Profile Ref: B8441



PIKO-ZM Profile Ref: C1168



PDS-ZMG Profile Ref: C1418



PDS-ZM-PLUS Profile Ref: C2056



4050 Profile Ref: 18050



4050-W Profile Ref: 18051



GIZA-DUO-LL Profile Ref: C2162



Profile LIPOD-50 Ref: C2609



# **RELATED PRODUCTS**

## **ACCESSORIES**



Steel wire FI-1 1m Ref: 1397