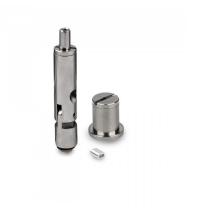

#### PRODUCT DESCRIPTION

- Smooth adjustment of the suspension height at the lighting fixture
- Suspension of the lighting fixture in an inclined position
- Easy installation
- Possibility to select any wire length

#### **TECHNICAL SPECIFICATION**

## **Assembly**

- ceiling installation using ceiling brackets with fi-5 mounting hole,
- attached to the profile without tools,
- RD-4 mounting with bottom adjustment at the LED lighting fixture using a wire lock and a hook,
- locks remain vertical even with different lengths of wires (with a inclined lighting fixture).