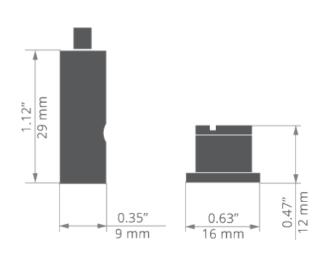

## PRODUCT DESCRIPTION

- Smooth adjustment of the suspension height at the lighting fixture
- Easy installation without taking the end caps off
- Possibility to select any wire length

Fill empty fields

Product nr.

Fixture type

Company

Job name

Date

## **TECHNICAL SPECIFICATION**

#### **Application**

- for suspending linear LED lighting fixtures.

#### Assembly

- ceiling installation using ceiling brackets with fi-5 mounting hole,
- attached to the profile without tools,
- RD-3 mounting with bottom adjustment at the LED lighting fixture using a wire lock and a hook.

#### **Additional information**

- different color versions are available.

### TECHNICAL DRAWING







# **RELATED PROFILES**



GIZA-LL profile Ref: C0758



OLEK Profile Ref: B8505



SEPOD Profile Ref: B6593



PDS-ZM-PLUS Profile Ref: C2056



PDS-ZM Profile

**OPK-4** Profile

Ref: C0370

3035-0 Profile Ref: B8441



4050 Profile Ref: 18050





4050-W Profile Ref: 18051





GIZA Profile Ref: B5556



LIPOD Profile Ref: B5554



PDS-ZMG Profile Ref: C1418



GIZA-DUO-LL Profile Ref: C2162



Profile LIPOD-50 Ref: C2609



# **RELATED PRODUCTS**

### ACCESSORIES



Steel wire FI-1 1m Ref: 1397