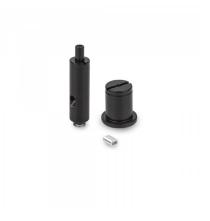

## PRODUCT DESCRIPTION

- Smooth adjustment of the suspension height at the lighting fixture
- Easy installation without taking the end caps off
- Possibility to select any wire length

Fill empty fields

Product nr.

#### **Application**

- for suspending linear LED lighting fixtures.

#### Assembly

- ceiling installation using ceiling brackets with fi-5 mounting hole,
- attached to the profile without tools,
- RD-3 mounting with bottom adjustment at the LED lighting fixture using a wire lock and a hook.

#### **Additional information**

- different color versions are available.