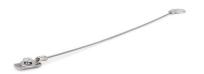

## PRODUCT DESCRIPTION

- Additional protection of the lighting fixture mounted on the surface
- Invisible fastening elements
- Hooked to the profile back and to the mounting surface

Fill empty fields

Product nr.

## **Application**

- securing the lighting fixtures against detachment from the surface

### Mounting

- to the profile with a small lock and a screw
- to the surface, using properly selected screws

#### Additional information

- it is recommended to use 1 securing line per 1 m of any fixture