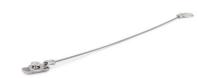

## PRODUCT DESCRIPTION

- Additional protection of the lighting fixture mounted on the surface
- Invisible fastening elements
- Hooked to the profile back and to the mounting surface

Fill empty fields

Product nr.

#### **Application**

- securing the lighting fixtures against detachment from the surface

#### Mounting

- to the profile with a small lock and a screw
- to the surface, using properly selected screws

### **Additional information**

- it is recommended to use 1 securing line per 1 m of any fixture