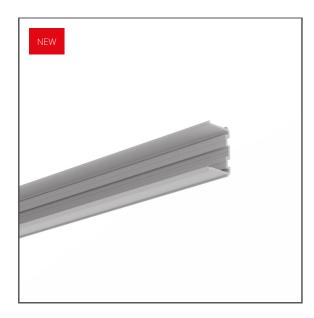

# Mounting rails T-40 Ref. c20000c02

- Easy servicing of the PLAKIN-DUO Profile
- Space for power supply and electronic components

### **APPLICATION**

- makes mounting and service of the PLAKIN-DUO profile easy

### MOUNTING

- to the surface, using properly selected screws

#### **TECHNICAL SPECIFICATIONS**

| Material             | PCV          |
|----------------------|--------------|
| Color                | gray colored |
| Width                | 27.7 mm      |
| Height               | 43.9 mm      |
| Corrosion resistance | yes          |
| Working temperature  | 60°C         |