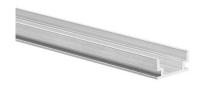

# **TECHNICAL DRAWING**

### **Additional information**

- possibility of making a linear fixture with IP67 protection, which means the fixture is dustproof and waterproof
- the profile withstands the standard load resulting from pedestrian traffic, typical of domestic rooms
- spece for LED strip: 11.2 mm