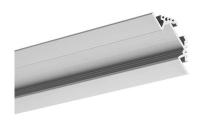

### PRODUCT DESCRIPTION

- Designed to reach an IP67 waterproof rating
- Simple design
- Internal corners with appealing finish

Silver anodized

\*Custom colors available upon request

Product nr.

Fixture type

#### **Application**

- for construction of lighting in showcases, shop windows and displays

Fill empty fields

- in grooves and internal  $90^{\circ}$  corners

#### **Additional information**

- possibility of making a linear fixture with IP67 protection, which means the fixture is dustproof and waterproof
- space for LED strip: 13.1 mm