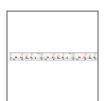

_1 | Silver anodized | 1000 mm           |
| B4370ANODA_2 | Silver anodized | 2000 mm           |
| B4370ANODA_3 | Silver anodized | 3000 mm           |



# **TECHNICAL DRAWING**





### **RELATED PRODUCTS**

### **COVERS**



HS-12 clear Cover Ref: 00158 110°



HS-12 frosted Cover Ref: 00157 110°



KA-12 clear Cover Ref: 17079



KA-12 frosted Cover Ref: 17078







KA-PRO-12 clear Cover Ref: 17067 110°



KA-PRO-12 frosted Cover Ref: 17066 **100**°





## **END CAPS**



PAC-ALU grey End cap Ref: 00084

### **ACCESSORIES**



6x1,2 Gland Ref: 00802



ZM-120-G Connector Ref: 42308



#### LED TAPES







LED strip WP-K-1220-IP65-12V 9.6W/m Ref: WP-K-1220-IP65-12V



LED strip WP-K-1220-IP65-24V 9.6 W/m Ref: WP-K-1220-IP65-24V



LED strip WP-K-1275-24V 14.4W/m Ref: WP-K-1275-24V



LED strip WP-K-1920-120-RGB-24V 19.2W/m Ref: WP-K-1920-120-RGB-24V



LED strip WP-K-27/65-1920-24V 19.2W/m Ref: WP-K-27/65-1920-24V



Taśma LED WP-K-1220-12V 9.6W/m Ref: WP-K-1220-12V



Taśma LED WP-K-1910-HD-IP65-24V 9.1W/m Ref: WP-K-1910-HD-IP65-24V

### MARKETING MATERIALS



Presentation set 1 Ref: 90051