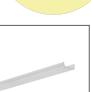

$90^{\circ}$  corners

### **Assembly**

- with mounting adhesive or appropriately selected screws

#### **Additional information**

- possibility of making a linear fixture with IP67 protection, which means the fixture is dustproof and waterproof
- space for LED strip: 13.1 mm

### **AVAILABLE LENGTHS**

| Ref. nr.     | surface finish  | available lengths |
|--------------|-----------------|-------------------|
| B4370ANODA_1 | Silver anodized | 1000 mm           |
| B4370ANODA_2 | Silver anodized | 2000 mm           |
| B4370ANODA_3 | Silver anodized | 3000 mm           |



# **TECHNICAL DRAWING**





### **RELATED PRODUCTS**

### **COVERS**



HS-12 clear Cover Ref: 00158 110°



HS-12 frosted Cover Ref: 00157 110°



KA-12 clear Cover Ref: 17079



KA-12 frosted Cover Ref: 17078







KA-PRO-12 clear Cover Ref: 17067 110°



KA-PRO-12 frosted Cover Ref: 17066 **100**°





## **END CAPS**



PAC-ALU grey End cap Ref: 00084

### **ACCESSORIES**



6x1,2 Gland Ref: 00802



ZM-120-G Connector Ref: 42308



#### LED TAPES







LED strip WP-K-1220-IP65-12V 9.6W/m Ref: WP-K-1220-IP65-12V



LED strip WP-K-1220-IP65-24V 9.6 W/m Ref: WP-K-1220-IP65-24V



LED strip WP-K-1275-24V 14.4W/m Ref: WP-K-1275-24V



LED strip WP-K-1920-120-RGB-24V 19.2W/m Ref: WP-K-1920-120-RGB-24V



LED strip WP-K-27/65-1920-24V 19.2W/m Ref: WP-K-27/65-1920-24V



Taśma LED WP-K-1220-12V 9.6W/m Ref: WP-K-1220-12V



Taśma LED WP-K-1910-HD-IP65-24V 9.1W/m Ref: WP-K-1910-HD-IP65-24V

### MARKETING MATERIALS



Presentation set 1 Ref: 90051