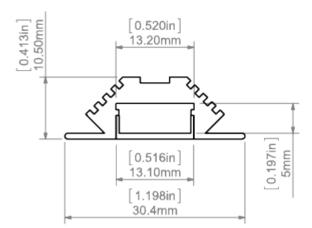

# **TECHNICAL DRAWING**

#### **Additional information**

- possibility of making a linear fixture with IP67 protection, which means the fixture is dustproof and waterproof
- space for LED strip: 13.1 mm