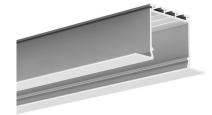

# PRODUCT DESCRIPTION

- Designed to reach an IP65 waterproof rating
- Easy assembly and disassembly
- Ability to create a line of light
- Can be combined in straight and broken linear runs

#### **Application**

- main lighting installation, especially in existing drywall structures

### Assembly

- using surface springs
- using mounting adhesive

### **Additional information**

- possibility of making a linear fixture with IP65 protection, which means the fixture is dustproof and waterproof in contact with water jets

- achieving IP65 is possible with the following covers: LIGER-22, MUN-22 and HS-22
- wide flange not requiring a precise groove
- space for LED strip: 24.2 mm