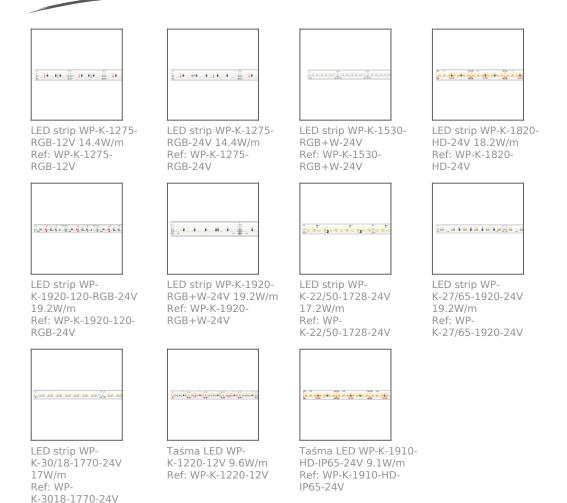

# LED TAPES

| [=+=[1]= <u>;</u> =+=[1]= <u>;</u> =+=            |                                                   |                                                             | The protection of the second s |
|---------------------------------------------------|---------------------------------------------------|-------------------------------------------------------------|--------------------------------------------------------------------------------------------------------------------------------------------------------------------------------------------------------------------------------------------------------------------------------------------------------------------------------------------------------------------------------------------------------------------------------------------------------------------------------------------------------------------------------------------------------------------------------------------------------------------------------------------------------------------------------------------------------------------------------------------------------------------------------------------------------------------------------------------------------------------------------------------------------------------------------------------------------------------------------------------------------------------------------------------------------------------------------------------------------------------------------------------------------------------------------------------------------------------------------------------------------------------------------------------------------------------------------------------------------------------------------------------------------------------------------------------------------------------------------------------------------------------------------------------------------------------------------------------------------------------------------------------------------------------------------------------------------------------------------------------------------------------------------------------------------------------------------------------------------------------------------------------------------------------------------------------------------------------------------------------------------------------------------------------------------------------------------------------------------------------------------|
| LED strip K-1210-12V<br>4.8 W/m                   | LED strip K-1210-24V<br>4.8W/m                    | LED strip K-1215-<br>RGB-12V 7.2W/m                         | LED strip K-1215-<br>RGB-24V 7.2W/m                                                                                                                                                                                                                                                                                                                                                                                                                                                                                                                                                                                                                                                                                                                                                                                                                                                                                                                                                                                                                                                                                                                                                                                                                                                                                                                                                                                                                                                                                                                                                                                                                                                                                                                                                                                                                                                                                                                                                                                                                                                                                            |
| Ref: K-1210-12V                                   | Ref: K-1210-24V                                   | Ref: K-1215-RGB-12V                                         |                                                                                                                                                                                                                                                                                                                                                                                                                                                                                                                                                                                                                                                                                                                                                                                                                                                                                                                                                                                                                                                                                                                                                                                                                                                                                                                                                                                                                                                                                                                                                                                                                                                                                                                                                                                                                                                                                                                                                                                                                                                                                                                                |
| (acont()(gan())cont()(gan())cont()                | (n mar (n már)) a nachaladá (n mar )              |                                                             | 「<br>「<br>「<br>「<br>」<br>「<br>」<br>「<br>」<br>「<br>」<br>「<br>」<br>」<br>「<br>」<br>」<br>「<br>」<br>」                                                                                                                                                                                                                                                                                                                                                                                                                                                                                                                                                                                                                                                                                                                                                                                                                                                                                                                                                                                                                                                                                                                                                                                                                                                                                                                                                                                                                                                                                                                                                                                                                                                                                                                                                                                                                                                                                                                                                                                                                               |
| LED strip K-1220-12V<br>9.6W/m<br>Ref: K-1220-12V | LED strip K-1220-24V<br>9.6W/m<br>Ref: K-1220-24V | LED strip K-1225-<br>RGB-12V 11.5W/m<br>Ref: K-1225-RGB-12V |                                                                                                                                                                                                                                                                                                                                                                                                                                                                                                                                                                                                                                                                                                                                                                                                                                                                                                                                                                                                                                                                                                                                                                                                                                                                                                                                                                                                                                                                                                                                                                                                                                                                                                                                                                                                                                                                                                                                                                                                                                                                                                                                |

More accessories on our page www.klusdesign.eu

|                                                                       |                                                                             | []                                                                     | ]                                                                       |
|-----------------------------------------------------------------------|-----------------------------------------------------------------------------|------------------------------------------------------------------------|-------------------------------------------------------------------------|
|                                                                       |                                                                             |                                                                        |                                                                         |
| jan gan gan gan gan g                                                 | (nanașaraja) nana șaraja (nanaș                                             |                                                                        | ਤੂੰਬ ਸਰਕਰਨਾਨ <u>ਤੋਂ</u> ਕ ਸਰਕਰਨਾਨ <u> ਤ</u> ੱਕ ਸਰਕਰਨ                    |
|                                                                       |                                                                             |                                                                        |                                                                         |
| LED strip K-1275-12V<br>14.4W/m<br>Ref: K-1275-12V                    | LED strip K-1275-24V<br>14.4W/m<br>Ref: K-1275-24V                          | LED strip K-1275-<br>RGB-24V 14.4W/m<br>Ref: K-1275-RGB-24V            | LED strip K-1530-<br>RGB+W-24V<br>Ref: K-1530-<br>RGB+W-24V             |
|                                                                       |                                                                             |                                                                        |                                                                         |
| þingun Fingun Fing                                                    | þingun Þingun Þing                                                          | <u>].</u>                                                              | <u> </u>                                                                |
| LED strip K-1820-HD-24V<br>18.2W/m<br>Ref: K-1820-HD-24V              | LED strip K-1910-<br>HD-24V 9.1W/m<br>Ref: K-1910-HD-24V                    | LED strip K-1920-120-<br>RGB-24V 19.2W/m<br>Ref: K-1920-120-           | LED strip K-1920-<br>RGB+W-24V<br>19.2W/m                               |
|                                                                       |                                                                             | RGB-24V                                                                | Ref: K-1920-<br>RGB+W-24V                                               |
|                                                                       |                                                                             |                                                                        |                                                                         |
| (and general gene) and                                                | {* . • • • • • • • • • • • . • . • . •                                      | (                                                                      | jensinfstensinfstensi                                                   |
| LED strip<br>K-22/50-1728-24V<br>17.28W/m<br>Ref: K-22/50-1728-24V    | LED strip<br>K-27/65-1920-24V<br>19.2W/m<br>Ref: K-27/65-1920-24V           | LED strip<br>K-30/18-1770-24V<br>11.5W/m<br>Ref: K-30/18-1770-24V      | LED strip K-<br>LR-1000-24V 10W/m<br>Ref: K-LR-1000-24V                 |
|                                                                       |                                                                             |                                                                        |                                                                         |
| ja mata maja matatanja maj                                            | <del>Lizzārz</del> ežiz                                                     | To an i the To an i the To an i                                        | 2 <u>4 - 1 + 2 4 2 [ 0 + 2 4 4 - 2</u>                                  |
| LED strip LED WP-<br>K-1220-24V 9.6W/m<br>Ref: WP-K-1220-24V          | LED strip WP-1640-HD-<br>IP65-24V 16.4W/m<br>Ref: WP-K-1640-HD-<br>IP65-24V | LED strip WP-<br>K-1210-12V 4.8W/m<br>Ref: WP-K-1210-12V               | LED strip WP-<br>K-1210-24V 4.8W/m<br>Ref: WP-K-1210-24V                |
|                                                                       | landa an                                |                                                                        | (a ana ja aliejja ana kajalinja ana j                                   |
| LED strip WP-K-1215-<br>RGB-12V 7.2W/m<br>Ref: WP-K-1215-<br>RGB-12V  | LED strip WP-K-1215-<br>RGB-24V 7.2W/m<br>Ref: WP-K-1215-<br>RGB-24V        | LED strip WP-K-1220-<br>IP65-12V 9.6W/m<br>Ref: WP-K-1220-<br>IP65-12V | LED strip WP-K-1220-<br>IP65-24V 9.6 W/m<br>Ref: WP-K-1220-<br>IP65-24V |
|                                                                       |                                                                             |                                                                        |                                                                         |
|                                                                       | <u> </u>                                                                    | ູ່ມາຍເຫຼົາຫາລູ້ການເຫຼົາມາຜູ້                                           | [anadonin]anas (anin] anad                                              |
| LED strip WP-K-1225-<br>RGB-12V 11.5W/m<br>Ref: WP-K-1225-<br>RGB-12V | LED strip WP-K-1225-<br>RGB-24V 11.5W/m<br>Ref: WP-K-1225-<br>RGB-24V       | LED strip WP-<br>K-1275-12V 14.4W/m<br>Ref: WP-K-1275-12V              | LED strip WP-<br>K-1275-24V 14.4W/m<br>Ref: WP-K-1275-24V               |