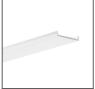

ible with the following covers: LIGER-22, MUN-22 and HS-22
- wide flange not requiring a precise groove
- space for LED strip: 24.2 mm

# AVAILABLE LENGTHS

| Ref. nr.     | surface finish  | available lengths |
|--------------|-----------------|-------------------|
| B5552ANODA_1 | Silver anodized | 1000 mm           |
| B5552ANODA_2 | Silver anodized | 2000 mm           |
| B5552ANODA_3 | Silver anodized | 3000 mm           |



# TECHNICAL DRAWING





# **RELATED PRODUCTS**

### COVERS



G-K frosted Cover Ref: 17007



G-L semi-transparent Cover Ref: 17008



G-K semi-transparent Cover Ref: 00415



HS-22 clear Cover Ref: 17022 **70**°



G-L clear Cover Ref: 17006



HS-22 frosted Cover Ref: 17011 **100°** 



U

G-L frosted Cover Ref: 00413



LIGER-22 black Cover Ref: 17044 80°





LIGER-22 frosted Cover Ref: 17032V1 **110°** 



MUN-22 semitransparent Cover Ref: 17042 **60°** 



# END CAPS



LARKO End cap Ref: 24006



End-cap Ref: 24102

# ACCESSORIES









ZM-90 Connector Ref: 42716





ZM-PION-60

ZM-90-G

Connector

ZM-PION-45 Connector Ref: 42314







ZM-PION-90

Connector

Ref: 42718

ZM-PION-120

Connector

Ref: 42320

ZM-T60-G Connector Ref: 42326



ZM-X45-G Connector Ref: 42330

ZM-PION-135 Connector Ref: 42719



Connector Ref: 42324



ZM-X90-G Connector Ref: 42334



ZM-Y120-G Connector Ref: 42336

# LED TAPES

| [=+=[1]= <u>;</u> =+=[1]= <u>;</u> =+=            |                                                   |                                                             | The protection of the second s |
|----------------------------------