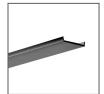

with water jets

- achieving IP65 is possible with the following covers: LIGER-22, MUN-22 and HS-22
- wide flange not requiring a precise groove
- space for LED strip: 24.2 mm

# AVAILABLE LENGTHS

| Ref. nr.     | surface finish  | available lengths |
|--------------|-----------------|-------------------|
| B5552ANODA_1 | Silver anodized | 1000 mm           |
| B5552ANODA_2 | Silver anodized | 2000 mm           |
| B5552ANODA_3 | Silver anodized | 3000 mm           |



# TECHNICAL DRAWING





# **RELATED PRODUCTS**

### COVERS



G-K frosted Cover Ref: 17007



G-L semi-transparent Cover Ref: 17008



G-K semi-transparent Cover Ref: 00415



HS-22 clear Cover Ref: 17022 **70**°



G-L clear Cover Ref: 17006



HS-22 frosted Cover Ref: 17011 **100°** 



U

G-L frosted Cover Ref: 00413



LIGER-22 black Cover Ref: 17044 80°





LIGER-22 frosted Cover Ref: 17032V1 **110°** 



MUN-22 semitransparent Cover Ref: 17042 **60°** 



# END CAPS



LARKO End cap Ref: 24006



End-cap Ref: 24102

# ACCESSORIES









ZM-90 Connector Ref: 42716





ZM-PION-60

ZM-90-G

Connector

ZM-PION-45 Connector Ref: 42314







ZM-PION-90

Connector

Ref: 42718

ZM-PION-120

Connector

Ref: 42320

ZM-T60-G Connector Ref: 42326



ZM-X45-G Connector Ref: 42330

ZM-PION-135 Connector Ref: 42719



Connector Ref: 42324



ZM-X90-G Connector Ref: 42334



ZM-Y120-G Connector Ref: 42336

# LED TAPES

| [=+=[1]= <u>;</u> =+=[1]= <u>;</u> =+=            |                                                   |                                                             | The protection of the secon