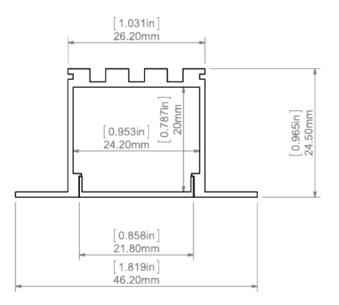

# TECHNICAL DRAWING

### **Additional information**

- possibility of making a linear fixture with IP65 protection, which means the fixture is dustproof and waterproof in contact with water jets

- achieving IP65 is possible with the following covers: LIGER-22, MUN-22 and HS-22
- wide flange not requiring a precise groove
- space for LED strip: 24.2 mm