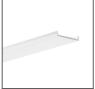

### PRODUCT DESCRIPTION

- Designed to reach an IP65 waterproof rating
- Ability to create a line of light
- Easy assembly and disassembly
- Can be combined in straight and broken linear runs

#### Assembly

- mounted with clips in the mounting extrusion

#### **Additional information**

- possibility of making a linear fixture with IP65 protection, which means the fixture is dustproof and waterproof in contact with water jets

- achieving IP65 is possible with the following covers: LIGER-22, MUN-22 and HS-22
- minimal flange effectively masks the mounting gap
- space for LED strip: 21.8 mm