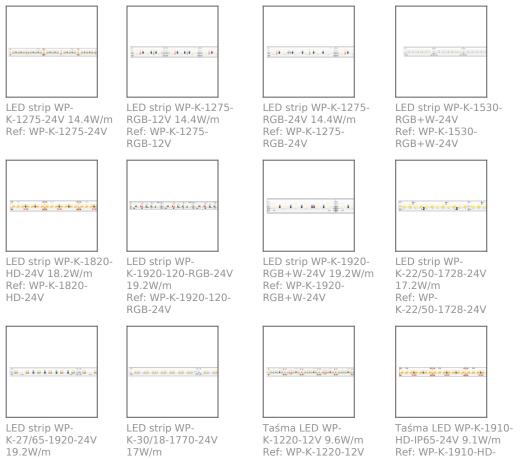

### LED TAPES

| [====]==]==]===]===]=====                          | <sup>8</sup> e3 0 ∎ 0 2r 0 ≸ 0 ∎ 0 <sup>20</sup> / <sub>40</sub> -0 |                                                             | ***** • • • • <b>\$</b> ≥10 • • • • • |
|----------------------------------------------------|---------------------------------------------------------------------|-------------------------------------------------------------|---------------------------------------|
| LED strip K-1210-12V<br>4.8 W/m<br>Ref: K-1210-12V | LED strip K-1210-24V<br>4.8W/m<br>Ref: K-1210-24V                   | LED strip K-1215-<br>RGB-12V 7.2W/m<br>Ref: K-1215-RGB-12V  |                                       |
| (mail@e@mail@e@mail@                               | (n no (n no)), noselno), nosel                                      | 1                                                           | 1 . · · · · · · ·                     |
| LED strip K-1220-12V<br>9.6W/m<br>Ref: K-1220-12V  | LED strip K-1220-24V<br>9.6W/m<br>Ref: K-1220-24V                   | LED strip K-1225-<br>RGB-12V 11.5W/m<br>Ref: K-1225-RGB-12V | RGB-24V 11.5W/m                       |

| )                                                                       | [លោកទំណាញពីលោក (សារួយពីលោកទំ                                          |                                                                                                                                                                                                                                                                                                                                                                                                                                                                                                                                                                                                                                                                                                                                                                                                                                                                                                                                                                                                                                                                                                                                                                                                                                                                                                                                                                                                                                                                                                                                                                                                                                                                                                                                                                                                                                                                                                                                                                                                                                                                                                                                |                                                                         |
|-------------------------------------------------------------------------|-----------------------------------------------------------------------|--------------------------------------------------------------------------------------------------------------------------------------------------------------------------------------------------------------------------------------------------------------------------------------------------------------------------------------------------------------------------------------------------------------------------------------------------------------------------------------------------------------------------------------------------------------------------------------------------------------------------------------------------------------------------------------------------------------------------------------------------------------------------------------------------------------------------------------------------------------------------------------------------------------------------------------------------------------------------------------------------------------------------------------------------------------------------------------------------------------------------------------------------------------------------------------------------------------------------------------------------------------------------------------------------------------------------------------------------------------------------------------------------------------------------------------------------------------------------------------------------------------------------------------------------------------------------------------------------------------------------------------------------------------------------------------------------------------------------------------------------------------------------------------------------------------------------------------------------------------------------------------------------------------------------------------------------------------------------------------------------------------------------------------------------------------------------------------------------------------------------------|-------------------------------------------------------------------------|
| LED strip K-1275-12V<br>14.4W/m<br>Ref: K-1275-12V                      | LED strip K-1275-24V<br>14.4W/m<br>Ref: K-1275-24V                    | LED strip K-1275-<br>RGB-12V 14.4W/m<br>Ref: K-1275-RGB-12V                                                                                                                                                                                                                                                                                                                                                                                                                                                                                                                                                                                                                                                                                                                                                                                                                                                                                                                                                                                                                                                                                                                                                                                                                                                                                                                                                                                                                                                                                                                                                                                                                                                                                                                                                                                                                                                                                                                                                                                                                                                                    | LED strip K-1275-<br>RGB-24V 14.4W/m<br>Ref: K-1275-RGB-24V             |
| ≣าสมหารอ⊒าสกรรก⊒าสารกร                                                  | an an Sang an Sang                                                    | an an San an San a                                                                                                                                                                                                                                                                                                                                                                                                                                                                                                                                                                                                                                                                                                                                                                                                                                                                                                                                                                                                                                                                                                                                                                                                                                                                                                                                                                                                                                                                                                                                                                                                                                                                                                                                                                                                                                                                                                                                                                                                                                                                                                             | <u>&gt;(6) (6) (6) (6</u>                                               |
| LED strip K-1530-<br>RGB+W-24V<br>Ref: K-1530-<br>RGB+W-24V             | LED strip K-1820-HD-24V<br>18.2W/m<br>Ref: K-1820-HD-24V              | LED strip K-1910-<br>HD-24V 9.1W/m<br>Ref: K-1910-HD-24V                                                                                                                                                                                                                                                                                                                                                                                                                                                                                                                                                                                                                                                                                                                                                                                                                                                                                                                                                                                                                                                                                                                                                                                                                                                                                                                                                                                                                                                                                                                                                                                                                                                                                                                                                                                                                                                                                                                                                                                                                                                                       | LED strip K-1920-120-<br>RGB-24V 19.2W/m<br>Ref: K-1920-120-<br>RGB-24V |
|                                                                         | ferstangen andergen ferste                                            | <pre>{* * * * * * * * * * * * * * * * * *</pre>                                                                                                                                                                                                                                                                                                                                                                                                                                                                                                                                                                                                                                                                                                                                                                                                                                                                                                                                                                                                                                                                                                                                                                                                                                                                                                                                                                                                                                                                                                                                                                                                                                                                                                                                                                                                                                                                                                                                                                                                                                                                                | Ça za a a a a a ∰a a                                                    |
| LED strip K-1920-<br>RGB+W-24V<br>19.2W/m<br>Ref: K-1920-<br>RGB+W-24V  | LED strip<br>K-22/50-1728-24V<br>17.28W/m<br>Ref: K-22/50-1728-24V    | LED strip<br>K-27/65-1920-24V<br>19.2W/m<br>Ref: K-27/65-1920-24V                                                                                                                                                                                                                                                                                                                                                                                                                                                                                                                                                                                                                                                                                                                                                                                                                                                                                                                                                                                                                                                                                                                                                                                                                                                                                                                                                                                                                                                                                                                                                                                                                                                                                                                                                                                                                                                                                                                                                                                                                                                              | LED strip<br>K-30/18-1770-24V<br>11.5W/m<br>Ref: K-30/18-1770-24V       |
| ]enen∮¶enen∳¶ene                                                        | fa ana fa anala ana kajan fa ana j                                    |                                                                                                                                                                                                                                                                                                                                                                                                                                                                                                                                                                                                                                                                                                                                                                                                                                                                                                                                                                                                                                                                                                                                                                                                                                                                                                                                                                                                                                                                                                                                                                                                                                                                                                                                                                                                                                                                                                                                                                                                                                                                                                                                | fawaitia fawaitia fawa                                                  |
| LED strip K-<br>LR-1000-24V 10W/m<br>Ref: K-LR-1000-24V                 | LED strip LED WP-<br>K-1220-24V 9.6W/m<br>Ref: WP-K-1220-24V          | LED strip WP-1640-HD-<br>IP65-24V 16.4W/m<br>Ref: WP-K-1640-HD-<br>IP65-24V                                                                                                                                                                                                                                                                                                                                                                                                                                                                                                                                                                                                                                                                                                                                                                                                                                                                                                                                                                                                                                                                                                                                                                                                                                                                                                                                                                                                                                                                                                                                                                                                                                                                                                                                                                                                                                                                                                                                                                                                                                                    | LED strip WP-<br>K-1210-12V 4.8W/m<br>Ref: WP-K-1210-12V                |
| gu ata¢rafata∰u a                                                       |                                                                       | The second secon |                                                                         |
| LED strip WP-<br>K-1210-24V 4.8W/m<br>Ref: WP-K-1210-24V                | LED strip WP-K-1215-<br>RGB-12V 7.2W/m<br>Ref: WP-K-1215-<br>RGB-12V  | LED strip WP-K-1215-<br>RGB-24V 7.2W/m<br>Ref: WP-K-1215-<br>RGB-24V                                                                                                                                                                                                                                                                                                                                                                                                                                                                                                                                                                                                                                                                                                                                                                                                                                                                                                                                                                                                                                                                                                                                                                                                                                                                                                                                                                                                                                                                                                                                                                                                                                                                                                                                                                                                                                                                                                                                                                                                                                                           | LED strip WP-K-1220-<br>IP65-12V 9.6W/m<br>Ref: WP-K-1220-<br>IP65-12V  |
| fu an fu and a maintaith an f                                           | [ · · · · ] · · · · · ·                                               |                                                                                                                                                                                                                                                                                                                                                                                                                                                                                                                                                                                                                                                                                                                                                                                                                                                                                                                                                                                                                                                                                                                                                                                                                                                                                                                                                                                                                                                                                                                                                                                                                                                                                                                                                                                                                                                                                                                                                                                                                                                                                                                                | jan gan gan gan gan g                                                   |
| LED strip WP-K-1220-<br>IP65-24V 9.6 W/m<br>Ref: WP-K-1220-<br>IP65-24V | LED strip WP-K-1225-<br>RGB-12V 11.5W/m<br>Ref: WP-K-1225-<br>RGB-12V | LED strip WP-K-1225-<br>RGB-24V 11.5W/m<br>Ref: WP-K-1225-<br>RGB-24V                                                                                                                                                                                                                                                                                                                                                                                                                                                                                                                                                                                                                                                                                                                                                                                                                                                                                                                                                                                                                                                                                                                                                                                                                                                                                                                                                                                                                                                                                                                                                                                                                                                                                                                                                                                                                                                                                                                                                                                                                                                          | LED strip WP-<br>K-1275-12V 14.4W/m<br>Ref: WP-K-1275-12V               |

IP65-24V

19.2W/m Ref: WP-K-27/65-1920-24V