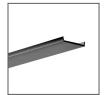

the radius)

# AVAILABLE LENGTHS

| Ref. nr.     | surface finish  | available lengths |
|--------------|-----------------|-------------------|
| B5553ANODA_1 | Silver anodized | 1000 mm           |
| B5553ANODA_2 | Silver anodized | 2000 mm           |
| B5553ANODA_3 | Silver anodized | 3000 mm           |

# **TECHNICAL DRAWING**





# **RELATED PROFILES**



TEKNIK-ZM Profile

Ref: C0399





**TEKUS** Profile Ref: B6638V1



TEKUS-ZM Profile Ref: C1293



TEKNIK-ZM-TK Profile Ref: C1554



# **RELATED PRODUCTS**

### COVERS



G-K frosted Cover Ref: 17007



G-L semi-transparent Cover Ref: 17008



G-K semi-transparent Cover Ref: 00415



HS-22 clear Cover Ref: 17022 **70°** 



G-L clear Cover Ref: 17006



HS-22 frosted Cover Ref: 17011 **100°** 



U

G-L frosted Cover Ref: 00413



LIGER-22 black Cover Ref: 17044 **80°** 





LIGER-22 frosted Cover Ref: 17032V1 **110°** 



MUN-22 semitransparent Cover Ref: 17042 **60**°



### END CAPS



l grey End LOKO



LOKOM grey End cap En Ref: 24005 Re

LOKOM metalized End-cap Ref: 24103

# ACCESSORIES





ZM-180 Connector Ref: 42717

ZM-45-G Connector

Ref: 42338

ZM-60-G

Connector Ref: 42304





ZM-90 Connector Ref: 42716







ZM-90-G Connector Ref: 42306





ZM-PION-90

Connector

Ref: 42718

Connector

ZM-PION-60 Connector Ref: 42316







ZM-T45-G

Connector

Ref: 42324

ZM-PION-135

Connector

Ref: 42719

ZM-T90-G Connector Ref: 42328



ZM-X60-G Connector Ref: 42332

ZM-PION-45 Connector Ref: 42314



ZM-T60-G Connector Ref: 42326



ZM-X90-G Connector Ref: 42334



ZM-Y120-G Connector Ref: 42336

### LED TAP