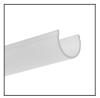

### PRODUCT DESCRIPTION

- Designed to reach an IP65 waterproof rating
- Ability to create a line of light
- Easy assembly and disassembly
- Can be combined in straight and broken linear runs

#### **Additional information**

- possibility of making a linear fixture with IP65 protection, which means the fixture is dustproof and waterproof in contact with water jets

- achieving IP65 is possible with the following covers: LIGER-22, MUN-22 and HS-22
- minimal flange effectively masks the mounting gap
- space for LED strip: 21.8 mm