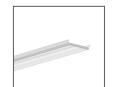

guotation
- when bending anodized profiles, one should be aware of cracking of the anode coating





(which may be more or less visible depending on the radius)

# AVAILABLE LENGTHS

| Ref. nr.     | surface finish  | available lengths |
|--------------|-----------------|-------------------|
| B5553ANODA_1 | Silver anodized | 1000 mm           |
| B5553ANODA_2 | Silver anodized | 2000 mm           |
| B5553ANODA_3 | Silver anodized | 3000 mm           |

# **TECHNICAL DRAWING**





# **RELATED PROFILES**



TEKNIK-ZM Profile

Ref: C0399





**TEKUS** Profile Ref: B6638V1



TEKUS-ZM Profile Ref: C1293



TEKNIK-ZM-TK Profile Ref: C1554



# **RELATED PRODUCTS**

### COVERS



G-K frosted Cover Ref: 17007



G-L semi-transparent Cover Ref: 17008



G-K semi-transparent Cover Ref: 00415



HS-22 clear Cover Ref: 17022 **70°** 



G-L clear Cover Ref: 17006



HS-22 frosted Cover Ref: 17011 **100°** 



U

G-L frosted Cover Ref: 00413



LIGER-22 black Cover Ref: 17044 **80°** 





LIGER-22 frosted Cover Ref: 17032V1 **110°** 



MUN-22 semitransparent Cover Ref: 17042 **60**°



### END CAPS



l grey End LOKO



LOKOM grey End cap En Ref: 24005 Re

LOKOM metalized End-cap Ref: 24103

# ACCESSORIES





ZM-180 Connector Ref: 42717

ZM-45-G Connector

Ref: 42338

ZM-60-G

Connector Ref: 42304





ZM-90 Connector Ref: 42716







ZM-90-G Connector Ref: 42306





ZM-PION-90

Connector

Ref: 42718

Connector

ZM-PION-60 Connector Ref: 42316







ZM-T45-G

Connector

Ref: 42324

ZM-PION-135

Connector

Ref: 42719

ZM-T90-G Connector Ref: 42328



ZM-X60-G Connector Ref: 4