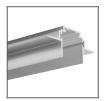

#### Assembly

- mounted with clips in the mounting extrusion

#### **Additional information**

- possibility of making a linear fixture with IP65 protection, which means the fixture is dustproof and waterproof in contact with water jets

- achieving IP65 is possible with the following covers: LIGER-22, MUN-22 and HS-22
- minimal flange effectively masks the mounting gap
- space for LED strip: 21.8 mm