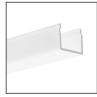

### COVERS

G-K frosted Cover Ref: 17007

G-L semi-transparent Cover Ref: 17008

G-K semi-transparent Cover Ref: 00415

HS-22 clear Cover Ref: 17022 **70°** 

G-L clear Cover Ref: 17006

HS-22 frosted Cover Ref: 17011 **100°** 

U

G-L frosted Cover Ref: 00413

LIGER-22 black Cover Ref: 17044 **80°** 

LIGER-22 frosted Cover Ref: 17032V1 **110°** 

MUN-22 semitransparent Cover Ref: 17042 **60**°