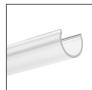

### PRODUCT DESCRIPTION

- Designed to reach an IP65 waterproof rating
- Ability to create a line of light
- Easy assembly and disassembly
- Can be combined in straight and broken linear runs

#### **Additional information**

- possibility of making a linear fixture with IP65 protection, which means the fixture is dustproof and waterproof in contact with water jets

- achieving IP65 is possible with the following covers: LIGER-22, MUN-22 and HS-22
- minimal flange effectively masks the mounting gap
- space for LED strip: 21.8 mm