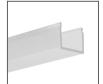

### PRODUCT DESCRIPTION

- Designed to reach an IP65 waterproof rating
- Ability to create a line of light
- Easy assembly and disassembly
- Can be combined in straight and broken linear runs

#### Assembly

- mounted with clips in the mounting extrusion