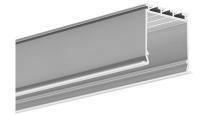

### PRODUCT DESCRIPTION

- Designed to reach an IP65 waterproof rating
- Ability to create a line of light
- Easy assembly and disassembly
- Can be combined in straight and broken linear runs

#### **Additional information**

- possibility of making a linear fixture with IP65 protection, which means the fixture is dustproof and waterproof in contact with water jets

- achieving IP65 is possible with the following covers: LIGER-22, MUN-22 and HS-22
- minimal flange effectively masks the mounting gap
- space for LED strip: 21.8 mm