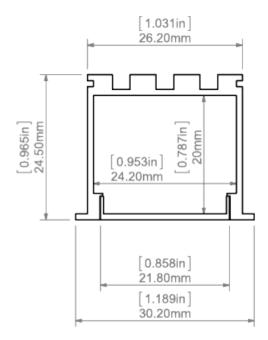

# **TECHNICAL DRAWING**

#### **Additional information**

- possibility of making a linear fixture with IP65 protection, which means the fixture is dustproof and waterproof in contact with water jets

- achieving IP65 is possible with the following covers: LIGER-22, MUN-22 and HS-22
- minimal flange effectively masks the mounting gap
- space for LED strip: 21.8 mm