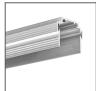

### PRODUCT DESCRIPTION

- Designed to reach an IP65 waterproof rating
- Ability to create a line of light
- Easy assembly and disassembly
- Can be combined in straight and broken linear runs

#### **Application**

- main lighting installation in existing drywall structures

#### Assembly

- mounted with clips in the mounting extrusion

#### **Additional information**

- possibility of making a linear fixture with IP65 protection, which means the fixture is dustproof and waterproof in contact with water jets

- achieving IP65 is possible with the following covers: LIGER-22, MUN-22 and HS-22
- minimal flange effectively masks the mounting gap
- space for LED strip: 21.8 mm