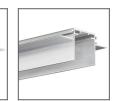

### PRODUCT DESCRIPTION

- Designed to reach an IP65 waterproof rating
- Ability to create a line of light
- Easy assembly and disassembly
- Can be combined in straight and broken linear runs

#### **Application**

- main lighting installation in existing drywall structures

#### Assembly

- mounted with clips in the mounting extrusion

#### **Additional information**

- possibility of making a linear fixture with IP65 protection, which means the fixture is dustproof and waterproof in contact with water jets

- achieving IP65 is possible with the following covers: LIGER-22, MUN-22 and HS-22
- minimal flange effectively masks the mounting gap
- space for LED strip: 21.8 mm