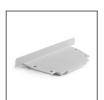

# PRODUCT DESCRIPTION

- Ability to create a line of light
- Easy assembly and disassembly
- Can be combined into straight and broken linear runs
- Good heat dissipation

# **Application**

- main lighting installation with high luminous efficiency, especially in existing drywall structures

# **Assembly**

- with springs for grooves

## **Additional information**

- wide flange not requiring a precise groove
- space for LED strip: 44 mm