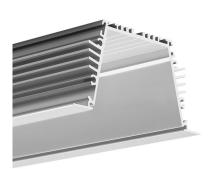

# PRODUCT DESCRIPTION

- Ability to create a line of light
- Easy assembly and disassembly
- Can be combined into straight and broken linear runs
- Good heat dissipation

# **Application**

- main lighting installation with high luminous efficiency, especially in existing drywall structures

# **Assembly**

- with springs for grooves

## **Additional information**

- wide flange not requiring a precise groove
- space for LED strip: 44 mm