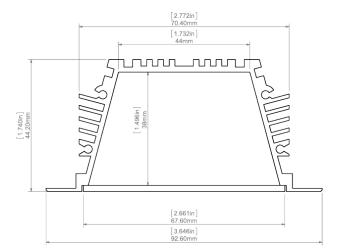

# **TECHNICAL DRAWING**

## **Additional information**

- wide flange not requiring a precise groove
- space for LED strip: 44 mm