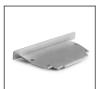

# PRODUCT DESCRIPTION

- Ability to create a line of light
- Easy assembly and disassembly
- Can be combined into straight and broken linear runs
- Good heat dissipation

# **Application**

- main lighting installation with high luminous efficiency, especially in existing drywall structures

# **Assembly**

- with springs for grooves

## **Additional information**

- wide flange not requiring a precise groove
- space for LED strip: 44 mm